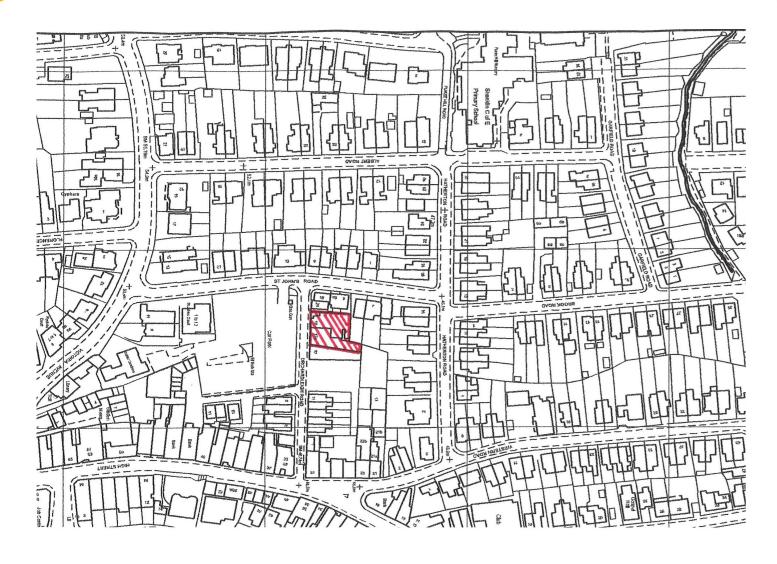

## YOUR HOME MAY BE RE-POSSESSED IF YOU DO NOT KEEP UP REPAYMENTS ON YOUR MORTGAGE

Development Site, 17—19 Orchardleigh Road, Shanklin, Isle of Wight, PO37 7NP

PRICE GUIDE £170,000- £180,000

01983 868 333

www.arthur-wheeler.co.uk

An opportunity to acquire a prime development site in Shanklin Town, being well located just off the High Street and offering convenient access to the local shops and amenities.