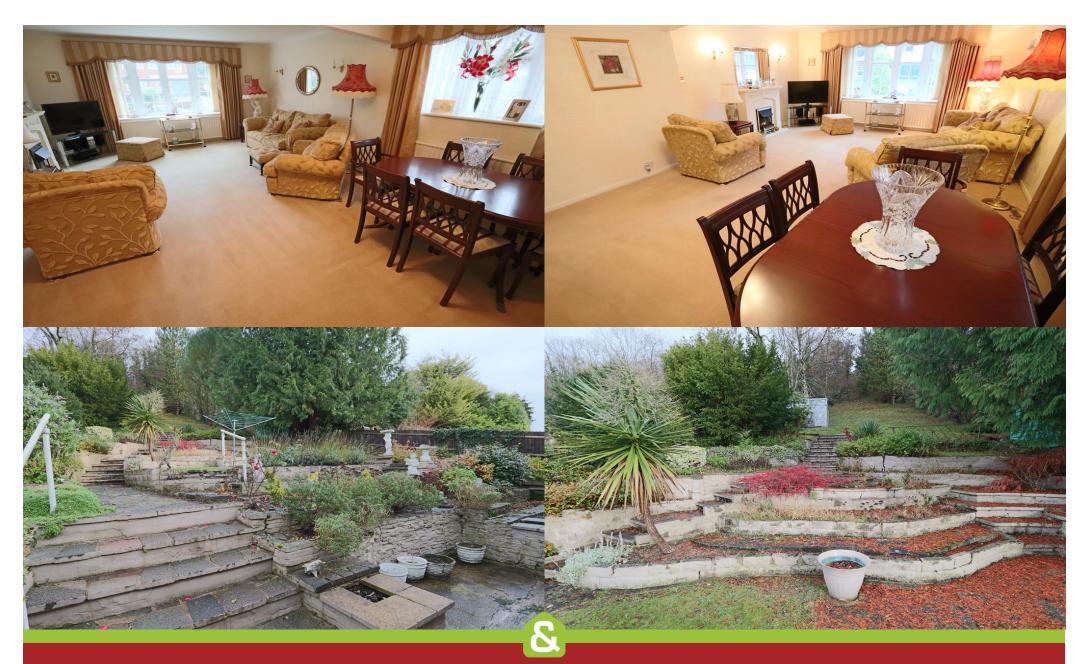

This spacious two-bedroom semi-detached bungalow is located in a convenient yet quiet location leading to the green belt of Coulsdon Common positioned on good sized plot. In addition to the two bedrooms the property benefits from a good-sized lounge and dining room, well-planned kitchen breakfast room, luxury shower room, level well maintained front garden with off street parking and access to garage tiered rear garden leading to woodland at the rear. Enjoying a quiet and very popular location in this well-established residential area - Caterham Drive is a non-through road leading to the green belt of Coulsdon Common. Old Coulsdon village offers excellent local amenities including shopping parade, recreation ground, churches, library etc. and the area offers a selection of schools for all ages including Keston Primary School and the Oasis Academy. Caterham Drive also benefits from a local 404 bus service to Caterham and Coulsdon Town.

- Entrance Porch
- Entrance Hall
- Lounge/ Dining Room
- Kitchen Breakfast Room
- Luxury Shower Room
- Two Bedrooms
- Garage
- Off Street Parking
- Gas Central Heating
- Double Glazed Windows

Property Particulars: The particulars are produced in good faith and prepared as a general guide and do not constitute any part of a contract.