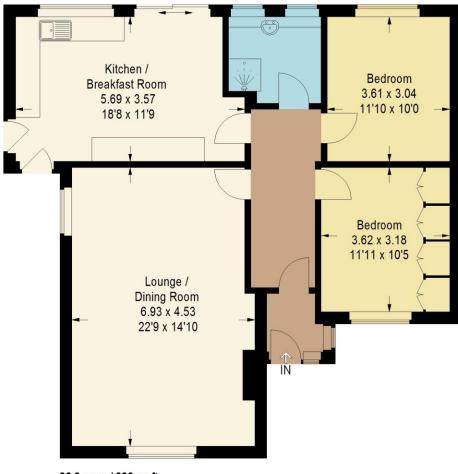

## Caterham Drive, Old Coulsdon, CR5

Approximate Gross Internal Area = 92.0 sq m / 990 sq ft

92.0 sq m / 990 sq ft

Illustration for identification purposes only, measurements are approximate, not to scale. floorplansUsketch.com © (ID715057)