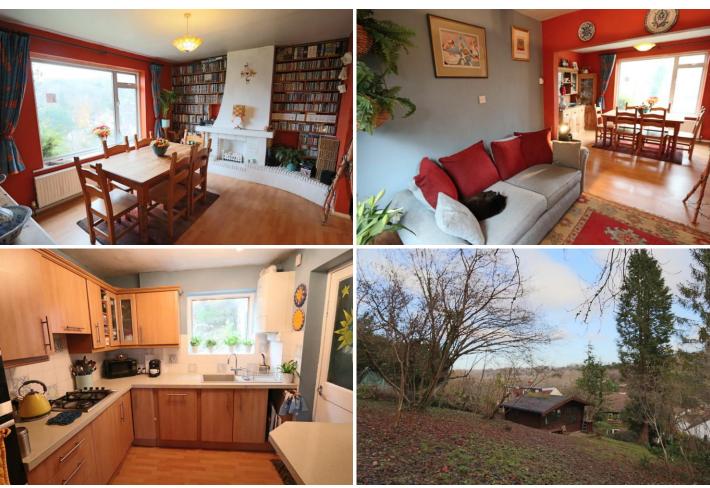

8 Benham Close, Old Coulsdon, Surrey, CR5 1JB - Price £450,000

1516.00

MARK YOULL

SALES & LETTINGS

A THREE-BEDROOM SEMI-DETACHED HOUSE IN QUIET CUL-DE-SAC ENJOYING SUPERB VIEWS ACROSS THE SURROUNDING AREA comprising bathroom, lounge / dining room, kitchen, utility room and downstairs cloakroom. A particular feature of the property is the LARGE GARDEN WITH DETACHED SUMMERHOUSE – ideal for use as a home office. Features also include garage, replacement double glazed windows and gas central heating. Enjoying a quiet location in this small cul-de-sac being on elevated ground with FINE VIEWS ACROSS THE SURROUNDING AREA with access to the green belt of Coulsdon Common close-by. Old Coulsdon village offers excellent local amenities including shopping parade, recreation ground, churches and library. The area offers a selection of schools for all ages including the popular and well respected KESTON SCHOOL for primary education and the currently well-performing OASIS ACADEMY for secondary education. There are a good choice of shops, stations and buses in Coulsdon Town with the local 404 hopper bus stopping just around the corner. The property is well placed for ease of access to the M23 / M25 with London Gatwick Airport just one junction along the M23.

- 1950's Semi-Detached House
- Superb Views
- Quiet Cul-de-Sac Location
- Three Bedrooms
- Lounge / Dining Room
- Bathroom
- Kitchen
- Utility Room
- Downstairs Cloakroom
- Garage En-bloc

Property Particulars: The particulars are produced in good faith and prepared as a general guide and do not constitute any part of a contract.