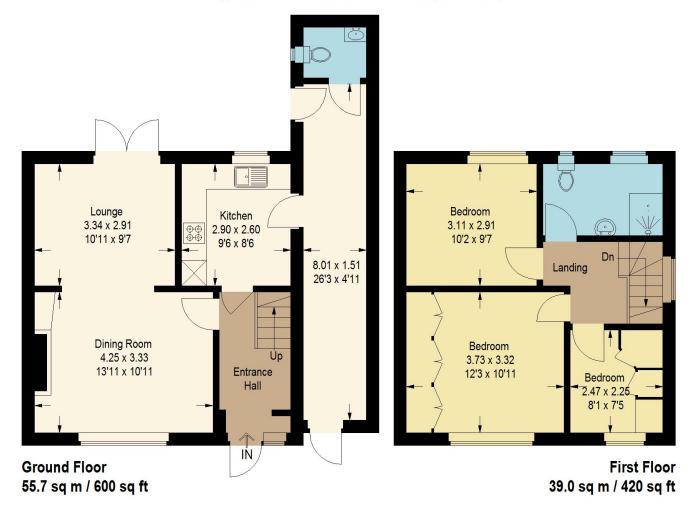

## Benham Close, Old Coulsdon, CR5

Approximate Gross Internal Area = 94.8 sq m / 1020 sq ft

Illustration for identification purposes only, measurements are approximate, not to scale. floorplansUsketch.com © (ID715059)