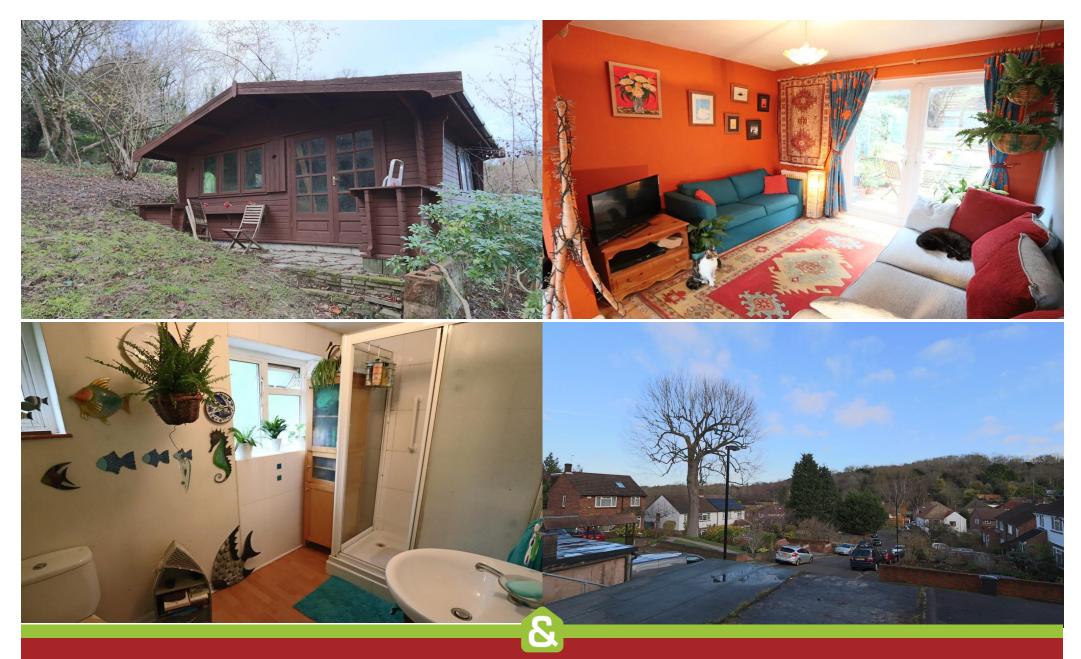

8 Benham Close, Old Coulsdon, Surrey, CR5 1JB - Price £450,000

1516.00

MARK YOULL

SALES & LETTINGS

A THREE-BEDROOM SEMI-DETACHED HOUSE IN QUIET CUL-DE-SAC ENJOYING SUPERB VIEWS ACROSS THE SURROUNDING AREA comprising bathroom, lounge / dining room, kitchen, utility room and downstairs cloakroom. A particular feature of the property is the LARGE GARDEN WITH DETACHED SUMMERHOUSE – ideal for use as a home office. Features also include garage, replacement double glazed windows and gas central heating. Enjoying a quiet location in this small cul-de-sac being on elevated ground with FINE VIEWS ACROSS THE SURROUNDING AREA with access to the green belt of Coulsdon Common close-by. Old Coulsdon village offers excellent local amenities including shopping parade, recreation ground, churches and library. The area offers a selection of schools for all ages including the popular and well respected KESTON SCHOOL for primary education and the currently well-performing OASIS ACADEMY for secondary education. There are a good choice of shops, stations and buses in Coulsdon Town with the local 404 hopper bus stopping just around the corner. The property is well placed for ease of access to the M23 / M25 with London Gatwick Airport just one junction along the M23.

- 1950's Semi-Detached House
- Superb Views
- Quiet Cul-de-Sac Location
- Three Bedrooms
- Lounge / Dining Room
- Bathroom
- Kitchen
- Utility Room
- Downstairs Cloakroom
- Garage En-bloc

Property Particulars: The particulars are produced in good faith and prepared as a general guide and do not constitute any part of a contract.