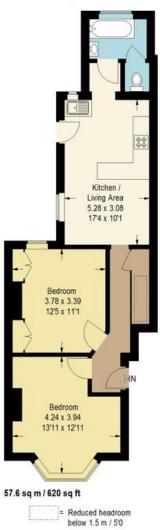

## Aberdeen Road, Croydon, CR0

Approximate Gross Internal Area 57.6 sq m / 620 sq ft

Illustration for identification purposes only, measurements are approximate, not to scale. FloorplansUsketch.com © 2020 (ID710624)