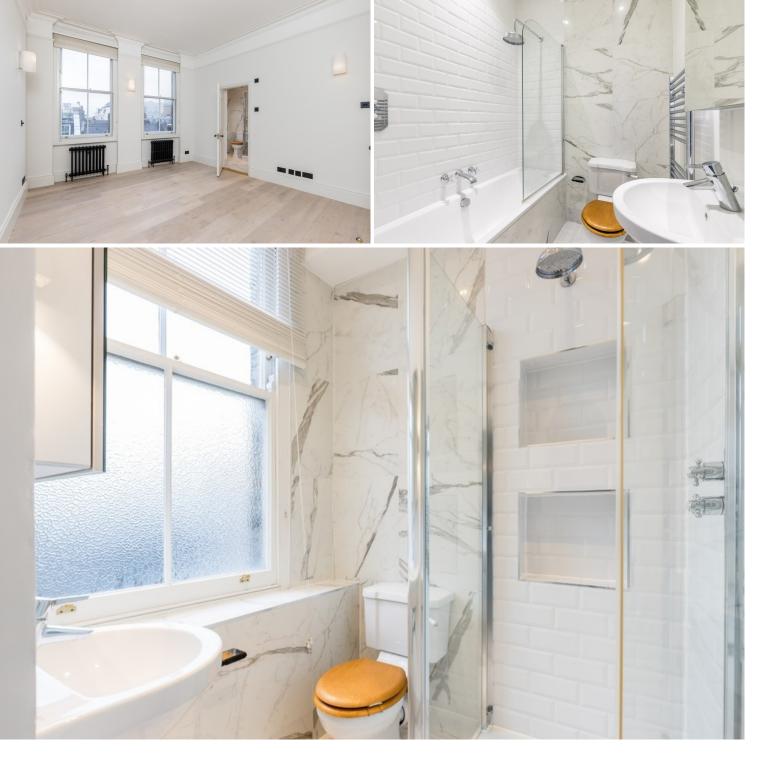

## >

A fantastic, recently redecorated three bedroom, two bathroom apartment located on the Chinatown / Soho borders. The property offers a large kitchen dining area with separate reception room. It has high ceilings throughout and large windows providing plenty of natural light. The three double bedrooms have built in wardrobes and there are two modern bathrooms. The property is available mid September on an unfurnished basis. sharers, unless they are immediate family.

#### Three double bedrooms

- > Two bathrooms (one ensuite)
- Kitchen dining room
- > Separate reception room
- > Plenty of storage space
- > Unfurnished
- > Available from mid September
- > 4th floor with lift
- Located above the famous Yi Fang Taiwan fruit tea shop
- Close to Leicester Square and Piccadilly Circus tube stations