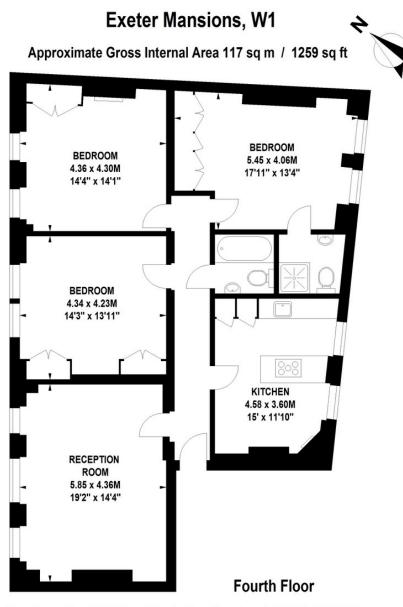

#### WHAT YOU NEED TO KNOW:

4th floor Passenger lift One bathroom, one shower room Secondary glazing Next door to Meet Fresh tea & dessert café. Floorplan

Floor Plan produced for Tavistock Bow by Mays Floorplans © . Tel 020 3397 4594 Illustration for identification purposes only, not to scale All measurements are maximum, and include wardrobes and window bays where applicable