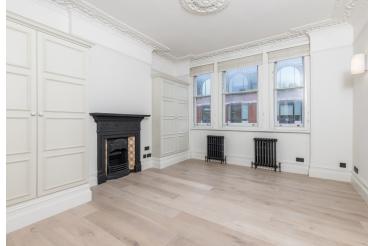

## >

A fantastic, recently redecorated three bedroom, two bathroom apartment located on the Chinatown / Soho borders. The property offers a large kitchen dining area with separate reception room. It has high ceilings throughout and large windows providing plenty of natural light. The three double bedrooms have built in wardrobes and there are two modern bathrooms. The property is available mid September on an unfurnished basis. sharers, unless they are immediate family.

#### Three double bedrooms

- > Two bathrooms (one ensuite)
- Kitchen dining room
- > Separate reception room
- > Plenty of storage space
- > Unfurnished
- > Available from mid September
- > 4th floor with lift
- Located above the famous Yi Fang Taiwan fruit tea shop
- Close to Leicester Square and Piccadilly Circus tube stations