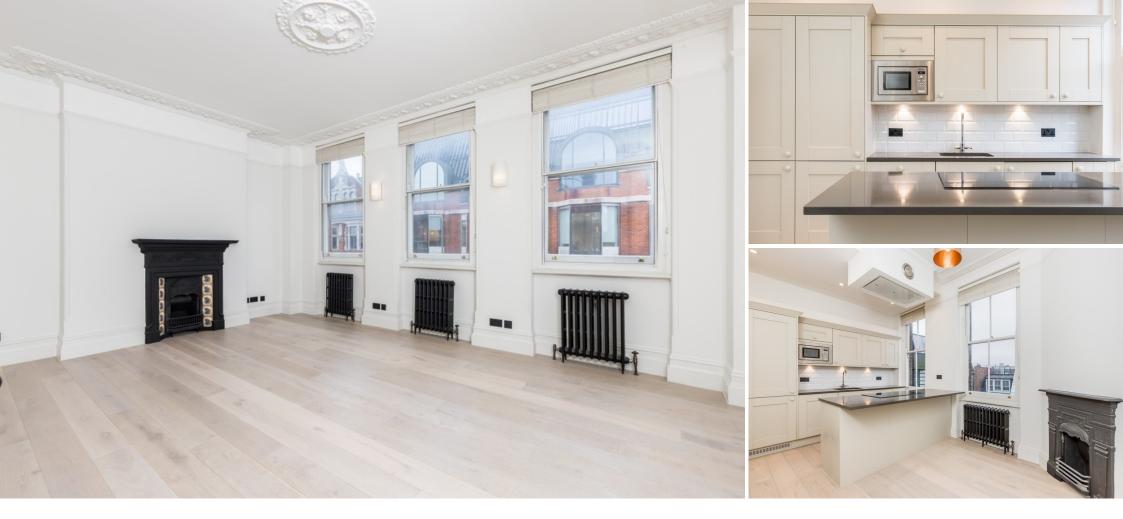

## >

A fantastic, recently redecorated three bedroom, two bathroom apartment located on the Chinatown / Soho borders. The property offers a large kitchen dining area with separate reception room. It has high ceilings throughout and large windows providing plenty of natural light. The three double bedrooms have built in wardrobes and there are two modern bathrooms. The property is available mid September on an unfurnished basis. sharers, unless they are immediate family.

#### Three double bedrooms

- > Two bathrooms (one ensuite)
- Kitchen dining room
- > Separate reception room
- > Plenty of storage space
- > Unfurnished
- > Available from mid September
- > 4th floor with lift
- Located above the famous Yi Fang Taiwan fruit tea shop
- Close to Leicester Square and Piccadilly Circus tube stations