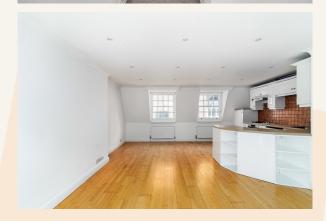

#### Overview

The apartment is on the 3rd and 4th floors (walk up) an includes two double bedrooms, an en-suite bathroom and a guest bathroom on the 3rd floor. The top floor features an open plan kitchen/reception room with doors to a balcony.