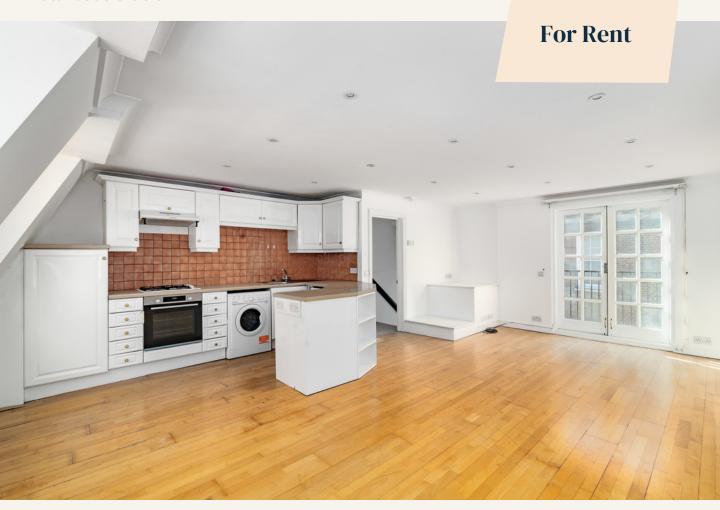

#### Overview

The apartment is on the 3rd and 4th floors (walk up) an includes two double bedrooms, an en-suite bathroom and a guest bathroom on the 3rd floor. The top floor features an open plan kitchen/reception room with doors to a balcony.

Duplex

Two good size double bedrooms Ideal for sharers.

WHAT YOU NEED TO KNOW No lift Carpets to the bedrooms Open plan kitchen