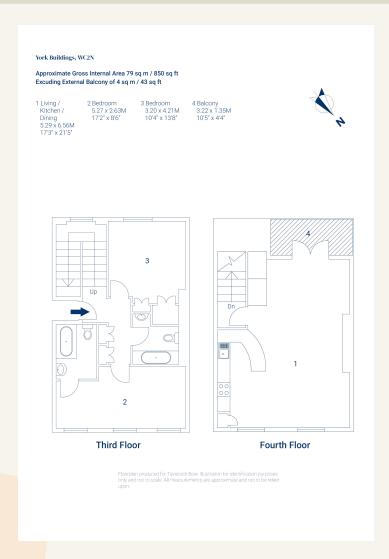

#### What you need to know

- Two bedrooms
- Two bathrooms
- Duplex
- 3rd & 4th Floor
- Private balcony
- Unfurnished
- Open plan kitchen
- Close to Embankment Gardens
- Available immediately
- Close to Charing Cross and Embankment

#### Overview

The apartment is on the 3rd and 4th floors (walk up) an includes two double bedrooms, an en-suite bathroom and a guest bathroom on the 3rd floor. The top floor features an open plan kitchen/reception room with doors to a balcony.

Duplex

Two good size double bedrooms Ideal for sharers.

WHAT YOU NEED TO KNOW No lift Carpets to the bedrooms Open plan kitchen