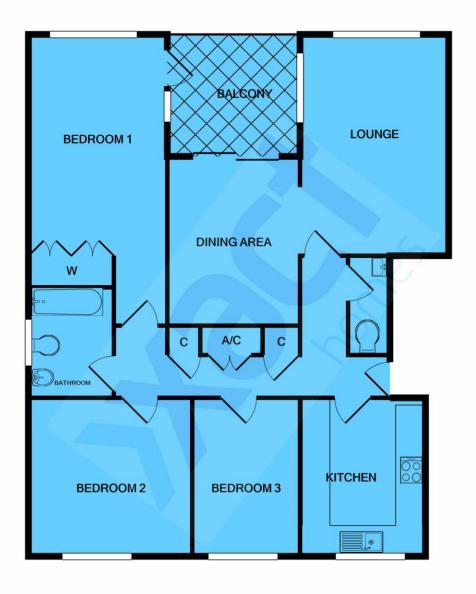

#### HALL

## LOUNGE

16' 0" x 11' 10" (4.89m x 3.63m)

## **BALCONY**

## **DINING AREA**

13' 4" x 9' 6" (4.07m x 2.92m)

## **KITCHEN**

10' 10" x 9' 4" (3.32m x 2.86m)

#### WC

#### **BEDROOM ONE**

19' 11" x 12' 7" (6.08m x 3.86m)

#### **BEDROOM TWO**

11' 11" x 10' 11" (3.64m x 3.34m)

## **BEDROOM THREE**

10' 11" x 8' 8" (3.34m x 2.65m)

## **BATHROOM**

**OUTSIDE THE PROPERTY** 

**DOUBLE LENGTH GARAGE** 

**COMMUNAL GARDENS** 

Whilst every attempt has been made to ensure the accuracy of the floor plan contained here, measurements of doors, windows, rooms and any other items are approximate and no responsibility is taken for any error, omission, or mis-statement. This plan is for illustrative purposes only and should be used as such by any prospective purchaser. The services, systems and appliances shown have not been tested and no guarantee as to their operability or efficiency can be given