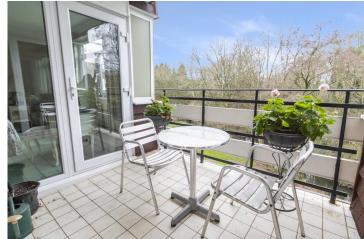

**BROADBAND** Talk Talk

GARDEN Communal Gardens

**SERVICES CHARGE** £3600.00 pa

# ITEMS INCLUDED IN THE SALE

Oven, hob, fridge, freezer, dishwasher and washer/dryer, all carpets, curtains and light fittings, fitted wardrobes in bedroom one and Garage to the side (3rd).

- X Three Good Size Bedrooms
- **X** Balcony
- X Double Length Garage





#### HALL

## LOUNGE

16' 0" x 11' 10" (4.89m x 3.63m)

## **BALCONY**

## **DINING AREA**

13' 4" x 9' 6" (4.07m x 2.92m)

## **KITCHEN**

10' 10" x 9' 4" (3.32m x 2.86m)

#### WC

#### **BEDROOM ONE**

19' 11" x 12' 7" (6.08m x 3.86m)

#### **BEDROOM TWO**

11' 11" x 10' 11" (3.64m x 3.34m)

## **BEDROOM THREE**

10' 11" x 8' 8" (3.34m x 2.65m)

## **BATHROOM**

**OUTSIDE THE PROPERTY** 

**DOUBLE LENGTH GARAGE** 

**COMMUNAL GARDENS** 























Whilst every attempt has been made to ensure the accuracy of the floor plan contained here, measurements of doors, windows, rooms and any other items are approximate and no responsibility is taken for any error, omission, or mis-statement. This plan is for illustrative purposes only and should be used as such by any prospective purchaser. The services, systems and appliances shown have not been tested and no guarantee as to their operability or efficiency can be given

Made with Metropix @2020