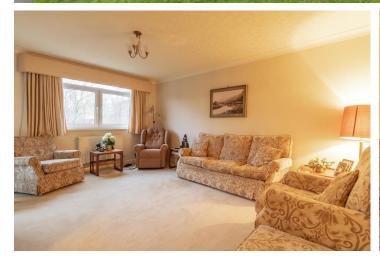

## LOUNGE

16' 0" x 11' 10" (4.89m x 3.63m)

## **DINING AREA**

13' 4" x 9' 6" (4.07m x 2.92m)