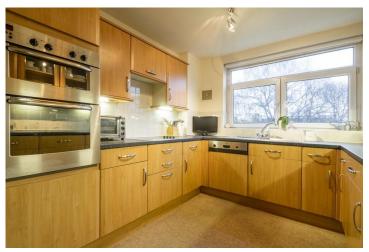

OADBAND** Talk Talk

GARDEN Communal Gardens

**SERVICES CHARGE** £3600.00 pa

# ITEMS INCLUDED IN THE SALE

Oven, hob, fridge, freezer, dishwasher and washer/dryer, all carpets, curtains and light fittings, fitted wardrobes in bedroom one and Garage to the side (3rd).

- X Three Good Size Bedrooms
- **X** Balcony
- X Double Length Garage





#### HALL

## LOUNGE

16' 0" x 11' 10" (4.89m x 3.63m)

## **BALCONY**

## **DINING AREA**

13' 4" x 9' 6" (4.07m x 2.92m)

## **KITCHEN**

10' 10" x 9' 4" (3.32m x 2.86m)

#### WC

#### **BEDROOM ONE**

19' 11" x 12' 7" (6.08m x 3.86m)

#### **BEDROOM TWO**

11' 11" x 10' 11" (3.64m x 3.34m)

## **BEDROOM THREE**

10' 11" x 8' 8" (3.34m x 2.65m)

## **BATHROOM**

**OUTSIDE THE PROPERTY** 

**DOUBLE LENGTH GARAGE** 

**COMMUNAL GARDENS** 























Whilst every attempt has been made to ensure the accuracy of the floor plan contained here, measurements of doors, windows, rooms and any other items are approximate and no responsibility is taken for any error, omission, or mis-statement. This plan is for illustrative purposes only and should be used as such by any prospective purchaser. The services, systems and appliances shown have not been tested and no guarantee as to their operability or efficiency can be given

Made with Metropix @2020