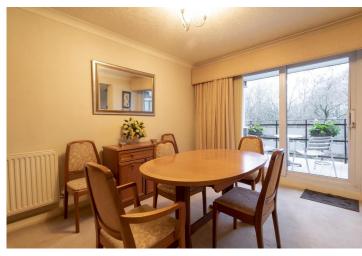

## LOUNGE

16' 0" x 11' 10" (4.89m x 3.63m)

## **DINING AREA**

13' 4" x 9' 6" (4.07m x 2.92m)