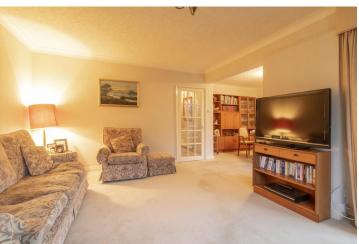

## LOUNGE

16' 0" x 11' 10" (4.89m x 3.63m)

## **DINING AREA**

13' 4" x 9' 6" (4.07m x 2.92m)