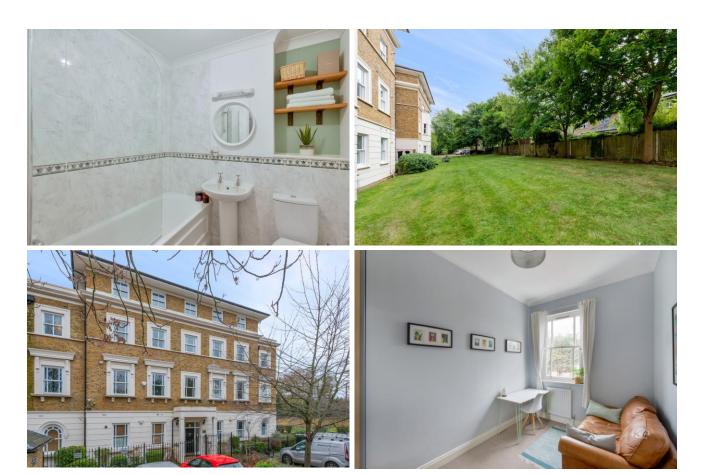

Boasting a light and airy feel throughout, it comprises a reception room, a separate kitchen, a master bedroom with an en suite, another double bedroom and a bright family bathroom.

Other benefits include an allocated car parking space, a communal garden, double glazing and central heating throughout.

# Photos

730 Sq. ft/67.82 Sq. m

FIRST FLOOR

© Pixangle Property Marketing Ltd. info@pixangle.com Tel: 0208 870 2118

This floor plan has been prepared for the purpose of illustration only in accordance with the latest RICS code of measuring practice and is not to scale. All measurements and areas are approximate and whilst every effort has been made to ensure the accuracy of the plan contained here, no responsibility is taken for any error, omission or misstatement.