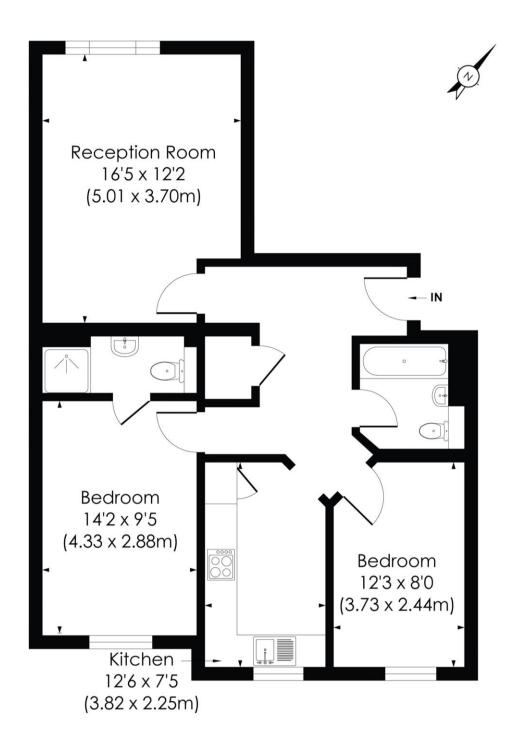

# Photos

730 Sq. ft/67.82 Sq. m

FIRST FLOOR

© Pixangle Property Marketing Ltd. info@pixangle.com Tel: 0208 870 2118

This floor plan has been prepared for the purpose of illustration only in accordance with the latest RICS code of measuring practice and is not to scale. All measurements and areas are approximate and whilst every effort has been made to ensure the accuracy of the plan contained here, no responsibility is taken for any error, omission or misstatement.