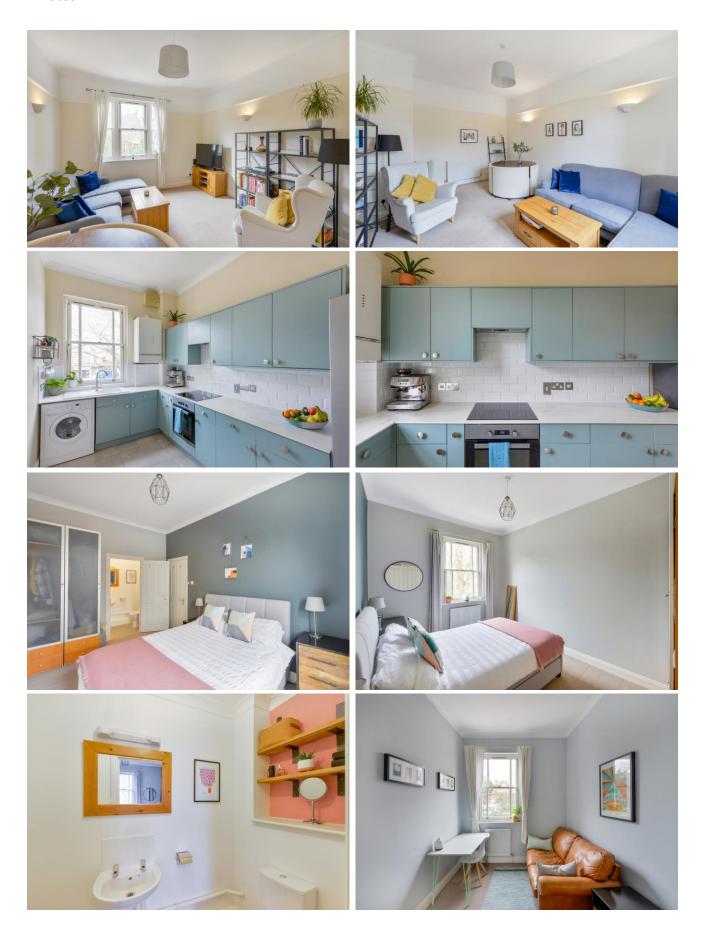

Boasting a light and airy feel throughout, it comprises a reception room, a separate kitchen, a master bedroom with an en suite, another double bedroom and a bright family bathroom.

Other benefits include an allocated car parking space, a communal garden, double glazing and central heating throughout.

# Photos