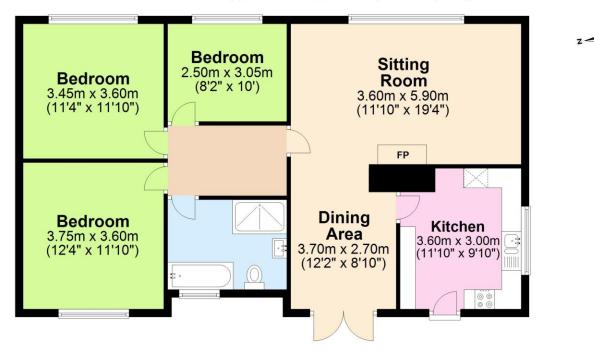

# **Ground Floor**

Approx. 105.5 sq. metres (1135.8 sq. feet)

Total area: approx. 105.5 sq. metres (1135.8 sq. feet)