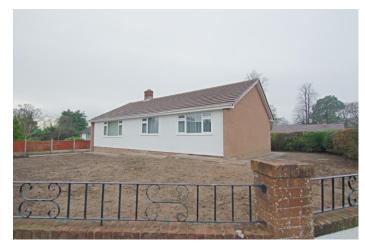

Hayward<br/>Tod3 bedroom Detached Bungalow | Little Corby Road | Little Corby | Warwick Bridge | CA4 8QN<br/>Guide Price £285,000

Recently refurbished three bedroom bungalow with detached garage. Modern kitchen. Open plan living dining. Three bedrooms. Contemporary bathroom with bath and large walk in shower. Paved driveway parking.

### ACCOMMODATION

The internal accommodation is offered in superb condition, having been fully refurbished and is spacious and well laid out. The modern kitchen, complete with integrated appliances is complemented by a large open plan living dining space, with double doors to the rear and a gas fire. The large inner hallway provides access to the three good size bedrooms and a generous bathroom, complete with large walk-in shower and bath. Externally there is a block paved and gated driveway and a detached garage providing storage. The gardens, which wrap around the property on all sides, have been seeded to lawn.