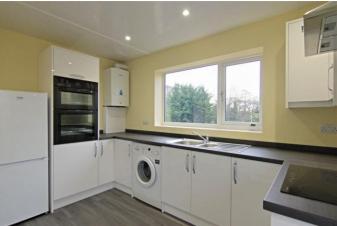

### ACCOMMODATION

The internal accommodation is offered in superb condition, having been fully refurbished and is spacious and well laid out. The modern kitchen, complete with integrated appliances is complemented by a large open plan living dining space, with double doors to the rear and a gas fire. The large inner hallway provides access to the three good size bedrooms and a generous bathroom, complete with large walk-in shower and bath. Externally there is a block paved and gated driveway and a detached garage providing storage. The gardens, which wrap around the property on all sides, have been seeded to lawn.