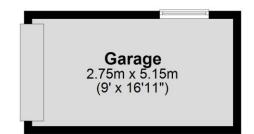

### ACCOMMODATION

The internal accommodation is offered in superb condition, having been fully refurbished and is spacious and well laid out. The modern kitchen, complete with integrated appliances is complemented by a large open plan living dining space, with double doors to the rear and a gas fire. The large inner hallway provides access to the three good size bedrooms and a generous bathroom, complete with large walk-in shower and bath. Externally there is a block paved and gated driveway and a detached garage providing storage. The gardens, which wrap around the property on all sides, have been seeded to lawn.