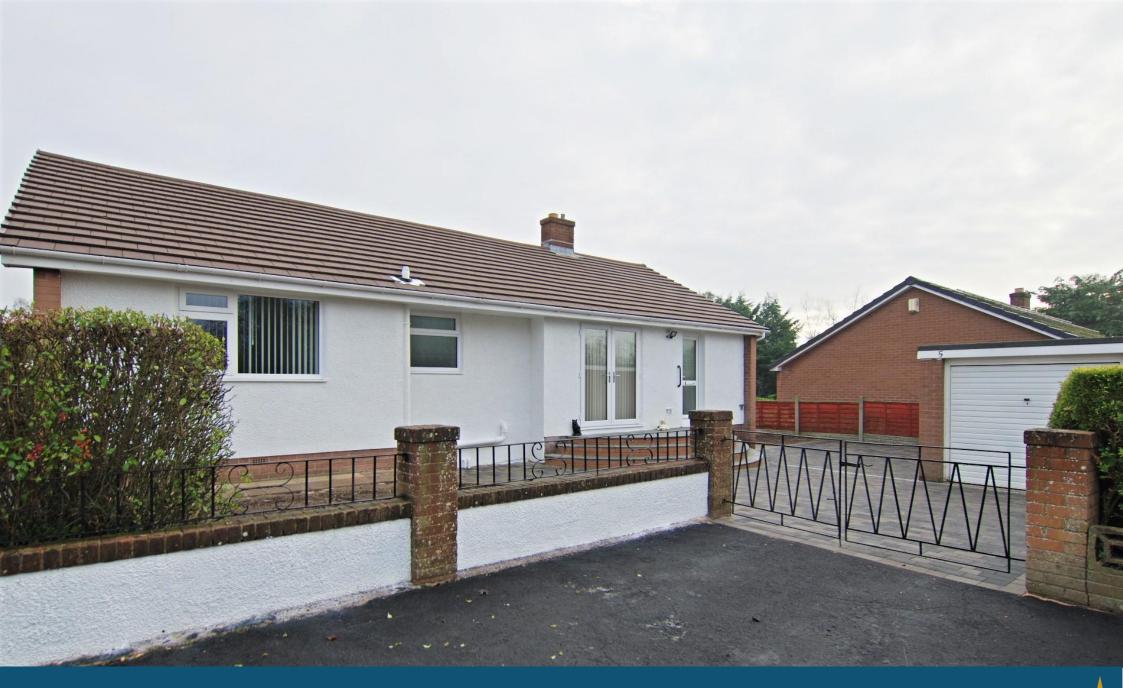

Hayward<br/>Tod3 bedroom Detached Bungalow | Little Corby Road | Little Corby | Warwick Bridge | CA4 8QN<br/>Guide Price £285,000

Recently refurbished three bedroom bungalow with detached garage. Modern kitchen. Open plan living dining. Three bedrooms. Contemporary bathroom with bath and large walk in shower. Paved driveway parking.

### ACCOMMODATION

The internal accommodation is offered in superb condition, having been fully refurbished and is spacious and well laid out. The modern kitchen, complete with integrated appliances is complemented by a large open plan living dining space, with double doors to the rear and a gas fire. The large inner hallway provides access to the three good size bedrooms and a generous bathroom, complete with large walk-in shower and bath. Externally there is a block paved and gated driveway and a detached garage providing storage. The gardens, which wrap around the property on all sides, have been seeded to lawn.