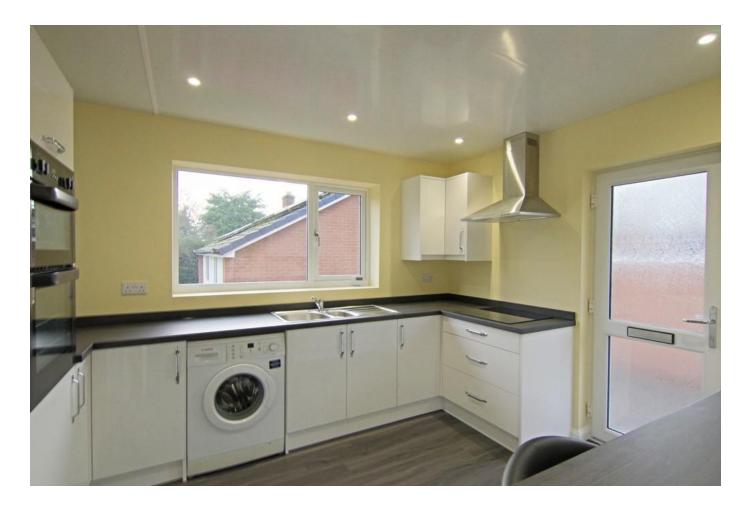

### ACCOMMODATION

The internal accommodation is offered in superb condition, having been fully refurbished and is spacious and well laid out. The modern kitchen, complete with integrated appliances is complemented by a large open plan living dining space, with double doors to the rear and a gas fire. The large inner hallway provides access to the three good size bedrooms and a generous bathroom, complete with large walk-in shower and bath. Externally there is a block paved and gated driveway and a detached garage providing storage. The gardens, which wrap around the property on all sides, have been seeded to lawn.