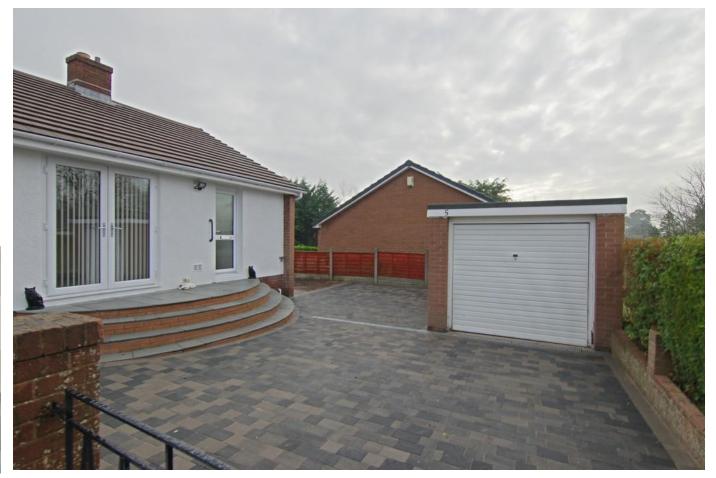

Hayward<br/>Tod3 bedroom Detached Bungalow | Little Corby Road | Little Corby | Warwick Bridge | CA4 8QN<br/>Guide Price £285,000

Recently refurbished three bedroom bungalow with detached garage. Modern kitchen. Open plan living dining. Three bedrooms. Contemporary bathroom with bath and large walk in shower. Paved driveway parking.

### ACCOMMODATION

The internal accommodation is offered in superb condition, having been fully refurbished and is spacious and well laid out. The modern kitchen, complete with integrated appliances is complemented by a large open plan living dining space, with double doors to the rear and a gas fire. The large inner hallway provides access to the three good size bedrooms and a generous bathroom, complete with large walk-in shower and bath. Externally there is a block paved and gated driveway and a detached garage providing storage. The gardens, which wrap around the property on all sides, have been seeded to lawn.