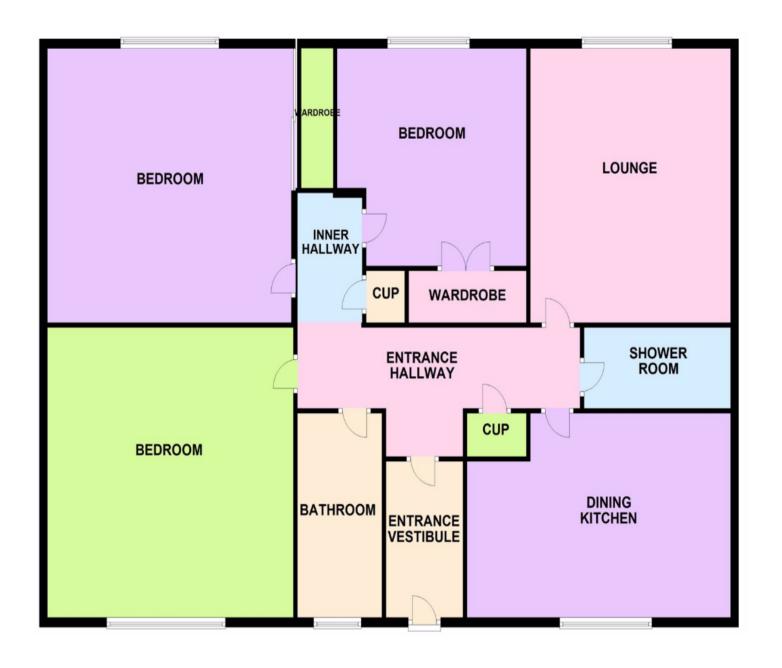

### LOUNGE

 $12.11' \times 11.03'$  (3.66m x 3.35m) The light and airy lounge overlooks the front of the property. Flooring is laid to wood effect laminate flooring and you have neutrally decorated walls.

## **DINING KITCHEN**

14.03' x 9.11' (4.27m x 2.74m) The dining kitchen comprises of a variety of wall and base mounted units in a wood effect finish. Integrated appliances include a gas hob and oven, fridge/freezer and you have a freestanding washing machine. Flooring is laid to grey floor tiling.

#### **BEDROOM**

 $13.03' \times 10.07'$  ( $3.96m \times 3.05m$ ) The first double bedroom overlooks the rear of the property. There is ample space for additional bedroom furniture and the room is neutrally decorated throughout.

#### **BEDROOM TWO**

12.04' x 10.01' (3.66m x 3.05m) The second double bedroom overlooks the front of the property light and bright room with fitted, mirrored wardrobes.

#### BEDROOM THREE

 $9.11' \times 9.09'$  (2.74m x 2.74m) The third double bedroom overlooks the front of the property. It is neutrally decorated and benefits from fitted wardrobes.

## SHOWER ROOM

 $8.03' \times 3.08'$  ( $2.44m \times 0.91m$ ) The sleek shower room comprises of a white three piece suite of fully enclosed corner shower cubicle, low flush WC and wash hand basin. Flooring is laid to a grey floor tile.

## **BATHROOM**

 $9.09' \times 5.0'$  (2.74m x 1.52m) The elegant bathroom comprises of a white, three piece suite of bath, low flush WC and wash hand basin. The room is partially tiled in a warm tone.