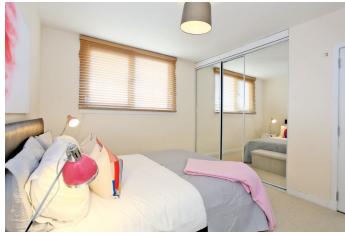

#### **BEDROOM TWO**

12.04' x 10.01' (3.66m x 3.05m) The second double bedroom overlooks the front of the property light and bright room with fitted, mirrored wardrobes.