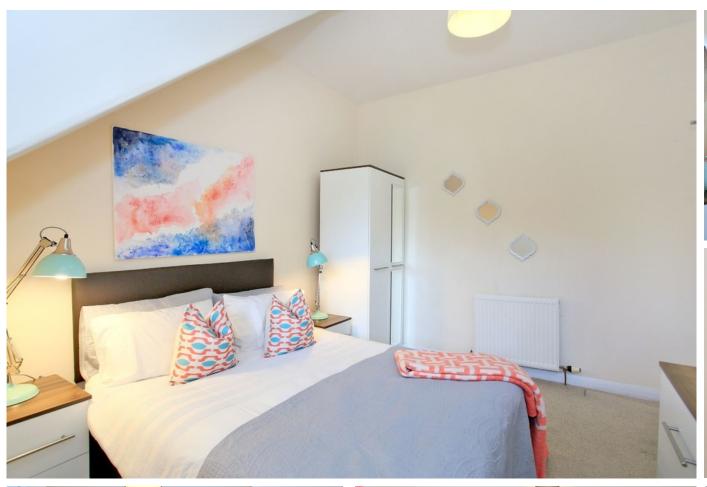

#### **BEDROOM TWO**

12.04' x 10.01' (3.66m x 3.05m) The second double bedroom overlooks the front of the property light and bright room with fitted, mirrored wardrobes.