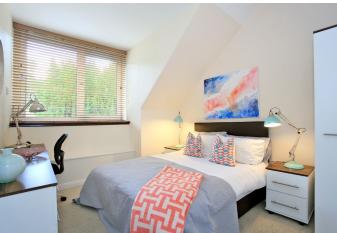

#### **BEDROOM TWO**

12.04' x 10.01' (3.66m x 3.05m) The second double bedroom overlooks the front of the property light and bright room with fitted, mirrored wardrobes.