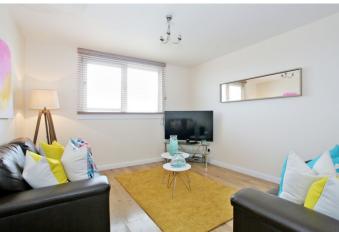

### LOUNGE

 $12.11' \times 11.03'$  (3.66m x 3.35m) The light and airy lounge overlooks the front of the property. Flooring is laid to wood effect laminate flooring and you have neutrally decorated walls.