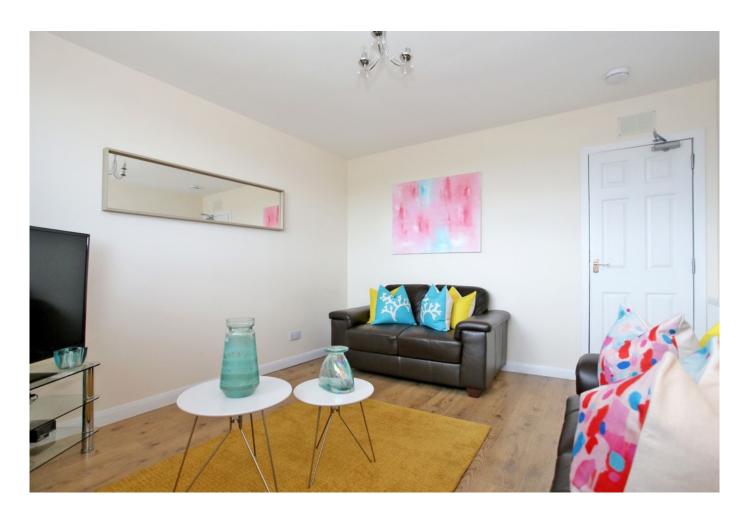

### LOUNGE

 $12.11' \times 11.03'$  (3.66m x 3.35m) The light and airy lounge overlooks the front of the property. Flooring is laid to wood effect laminate flooring and you have neutrally decorated walls.