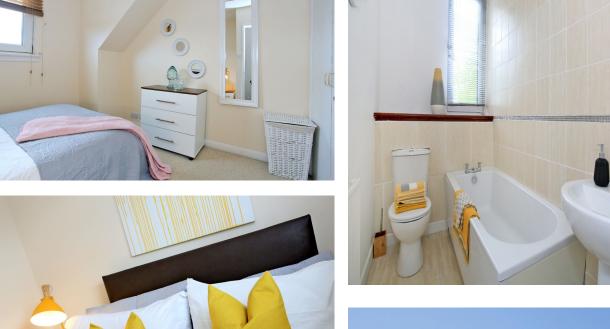

#### **BEDROOM TWO**

12.04' x 10.01' (3.66m x 3.05m) The second double bedroom overlooks the front of the property light and bright room with fitted, mirrored wardrobes.

## SHOWER ROOM

 $8.03' \times 3.08'$  ( $2.44m \times 0.91m$ ) The sleek shower room comprises of a white three piece suite of fully enclosed corner shower cubicle, low flush WC and wash hand basin. Flooring is laid to a grey floor tile.

## **BATHROOM**

 $9.09' \times 5.0'$  (2.74m x 1.52m) The elegant bathroom comprises of a white, three piece suite of bath, low flush WC and wash hand basin. The room is partially tiled in a warm tone.