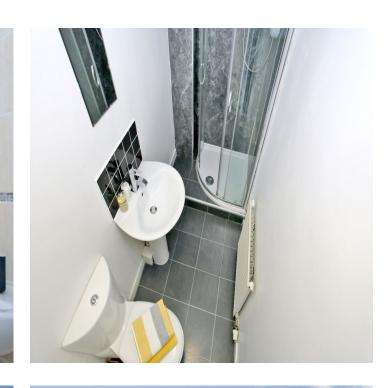

## SHOWER ROOM

 $8.03' \times 3.08'$  ( $2.44m \times 0.91m$ ) The sleek shower room comprises of a white three piece suite of fully enclosed corner shower cubicle, low flush WC and wash hand basin. Flooring is laid to a grey floor tile.