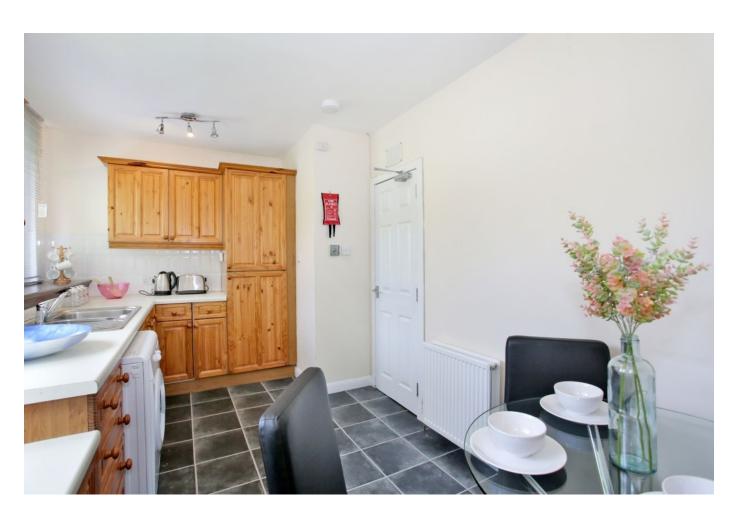

## **DINING KITCHEN**

14.03' x 9.11' (4.27m x 2.74m) The dining kitchen comprises of a variety of wall and base mounted units in a wood effect finish. Integrated appliances include a gas hob and oven, fridge/freezer and you have a freestanding washing machine. Flooring is laid to grey floor tiling.