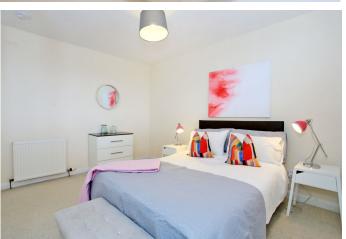

#### BEDROOM THREE

 $9.11' \times 9.09'$  (2.74m x 2.74m) The third double bedroom overlooks the front of the property. It is neutrally decorated and benefits from fitted wardrobes.