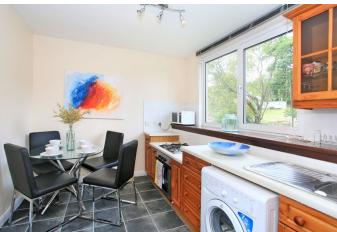

## **DINING KITCHEN**

14.03' x 9.11' (4.27m x 2.74m) The dining kitchen comprises of a variety of wall and base mounted units in a wood effect finish. Integrated appliances include a gas hob and oven, fridge/freezer and you have a freestanding washing machine. Flooring is laid to grey floor tiling.