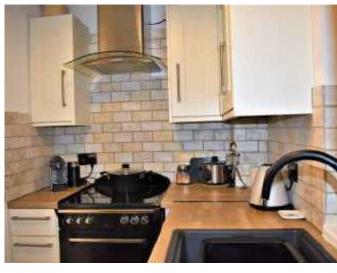

#### Kitchen

Fitted with a range of wall and base units with work surfaces over. Composite sink with drainer unit. Electric cooker with ceramic hob top and overhead extractor. Laminate flooring.