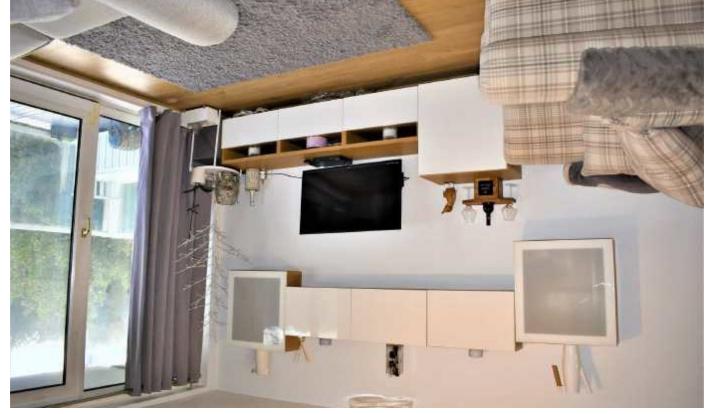

# Lounge/Dining Room 23'01 x 11'08 x 5'05 (7.04m x 3.56m x 1.65m)

Double glazed doors leading onto balcony area

enjoying views over Underhill Park. Laminate Bedroom 1 11'07 x 9'03 (3.53m x