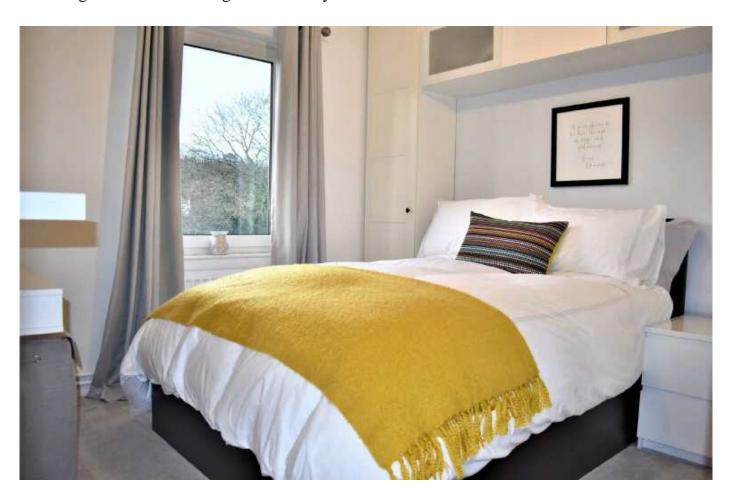

# 2.82m)

Upvc double glazed window to front, radiator, Built in wardrobes.

## Bedroom 2 9'0 x 6'0 (2.74m x 1.83m)

Upvc double glazed window to front, Radiator, Laminate wood effect flooring.