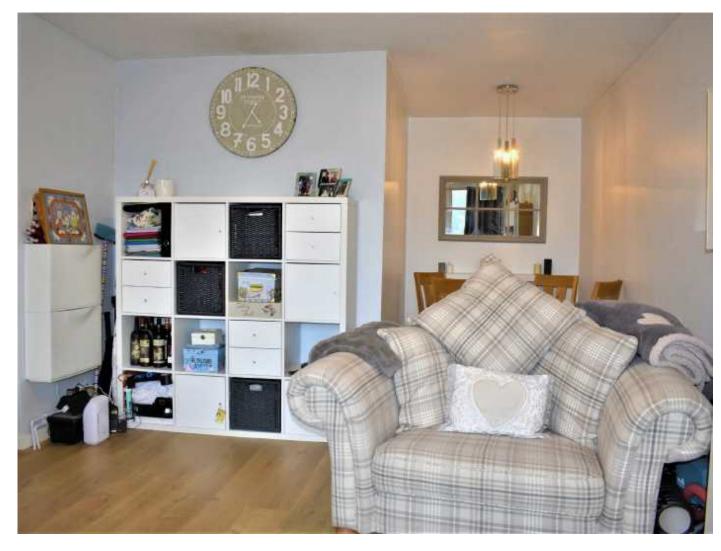

# Lounge/Dining Room 23'01 x 11'08 x 5'05 (7.04m x 3.56m x 1.65m)

Double glazed doors leading onto balcony area

enjoying views over Underhill Park. Laminate Bedroom 1 11'07 x 9'03 (3.53m x