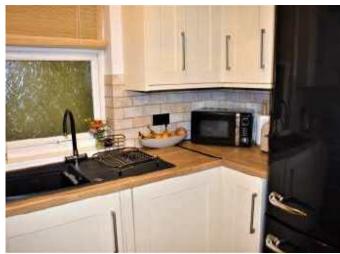

#### Kitchen

Fitted with a range of wall and base units with work surfaces over. Composite sink with drainer unit. Electric cooker with ceramic hob top and overhead extractor. Laminate flooring.