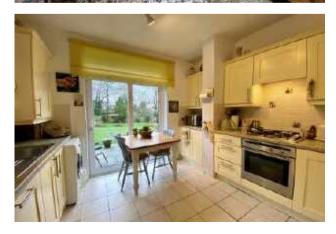

## The Property

Occupying a generous plot within an established and popular residential area, an extended and attractive bay fronted detached bungalow. South facing lawn gardens, ample driveway parking and useful first floor conversion. Pvc double glazing, gas central heating and comprising: entrance hall, breakfast kitchen, open plan 23ft lounge/dining room, two ground floor double bedrooms, bathroom and two large converted attic rooms with skylights and heating. Potential for further improvements/extensions (subject to planning permission) Viewing highly recommended. Energy Rating TBC