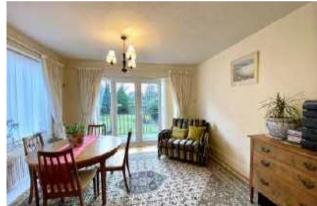

## The Property

Occupying a generous plot within an established and popular residential area, an extended and attractive bay fronted detached bungalow. South facing lawn gardens, ample driveway parking and useful first floor conversion. Pvc double glazing, gas central heating and comprising: entrance hall, breakfast kitchen, open plan 23ft lounge/dining room, two ground floor double bedrooms, bathroom and two large converted attic rooms with skylights and heating. Potential for further improvements/extensions (subject to planning permission) Viewing highly recommended. Energy Rating TBC