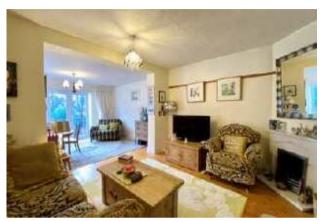

## The Property

Occupying a generous plot within an established and popular residential area, an extended and attractive bay fronted detached bungalow. South facing lawn gardens, ample driveway parking and useful first floor conversion. Pvc double glazing, gas central heating and comprising: entrance hall, breakfast kitchen, open plan 23ft lounge/dining room, two ground floor double bedrooms, bathroom and two large converted attic rooms with skylights and heating. Potential for further improvements/extensions (subject to planning permission) Viewing highly recommended. Energy Rating TBC