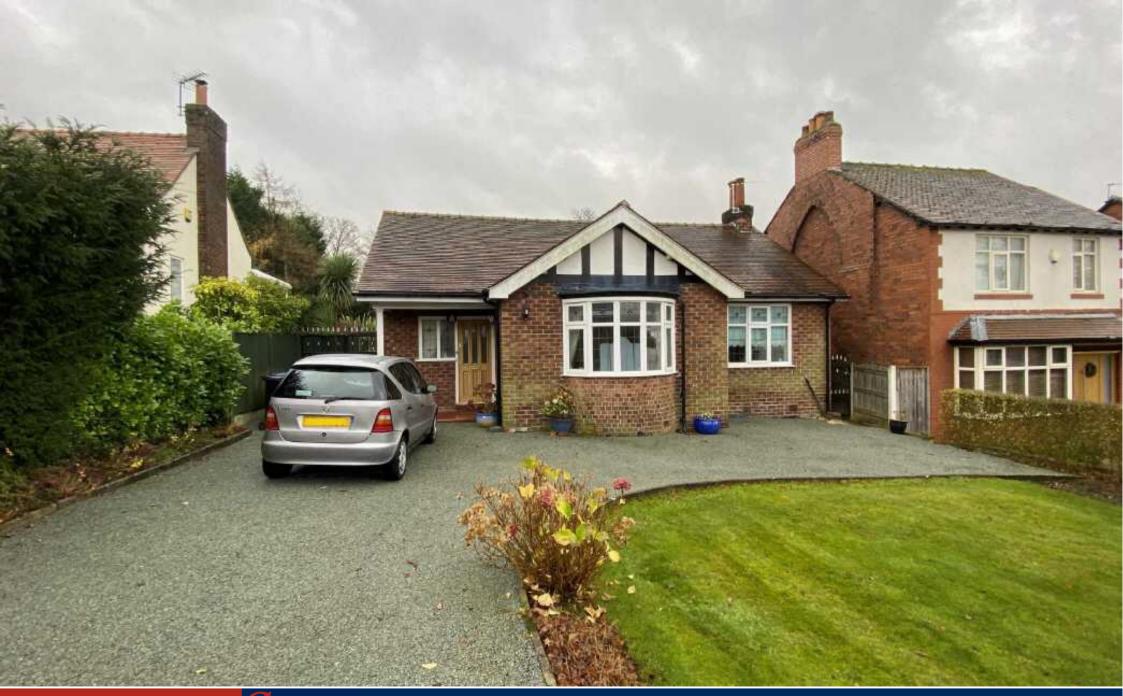

## The Property

Occupying a generous plot within an established and popular residential area, an extended and attractive bay fronted detached bungalow. South facing lawn gardens, ample driveway parking and useful first floor conversion. Pvc double glazing, gas central heating and comprising: entrance hall, breakfast kitchen, open plan 23ft lounge/dining room, two ground floor double bedrooms, bathroom and two large converted attic rooms with skylights and heating. Potential for further improvements/extensions (subject to planning permission) Viewing highly recommended. Energy Rating TBC

- Bay Fronted Detached Bungalow
- Two Double Bedrooms Plus Useful First Floor Conversion
- Generous Plot, Ample Driveway and South Facing Gardens
- Popular Established Area
- Extended Accommodation To Include 23ft Living Room
- Pvc Double Glazing and Gas Central Heating