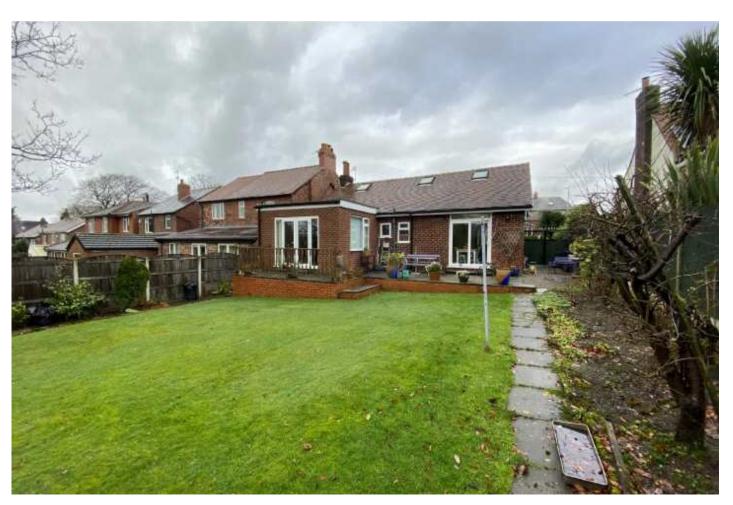

## The Property

Occupying a generous plot within an established and popular residential area, an extended and attractive bay fronted detached bungalow. South facing lawn gardens, ample driveway parking and useful first floor conversion. Pvc double glazing, gas central heating and comprising: entrance hall, breakfast kitchen, open plan 23ft lounge/dining room, two ground floor double bedrooms, bathroom and two large converted attic rooms with skylights and heating. Potential for further improvements/extensions (subject to planning permission) Viewing highly recommended. Energy Rating TBC