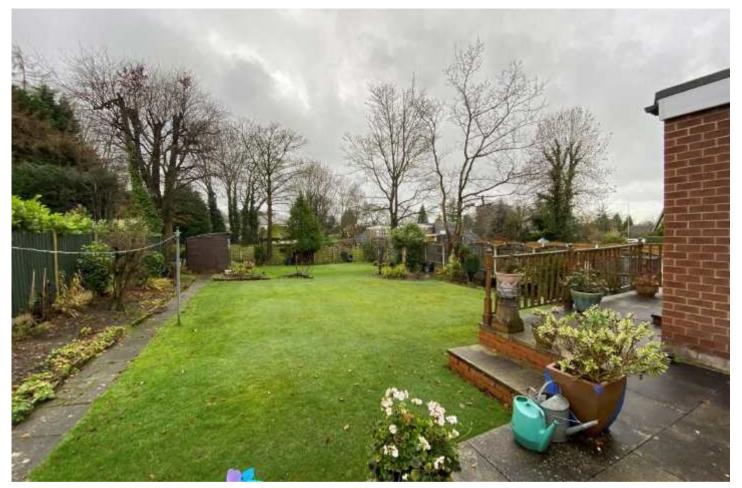

## The Property

Occupying a generous plot within an established and popular residential area, an extended and attractive bay fronted detached bungalow. South facing lawn gardens, ample driveway parking and useful first floor conversion. Pvc double glazing, gas central heating and comprising: entrance hall, breakfast kitchen, open plan 23ft lounge/dining room, two ground floor double bedrooms, bathroom and two large converted attic rooms with skylights and heating. Potential for further improvements/extensions (subject to planning permission) Viewing highly recommended. Energy Rating TBC

- Bay Fronted Detached Bungalow
- Two Double Bedrooms Plus Useful First Floor Conversion
- Generous Plot, Ample Driveway and South Facing Gardens
- Popular Established Area
- Extended Accommodation To Include 23ft Living Room
- Pvc Double Glazing and Gas Central Heating