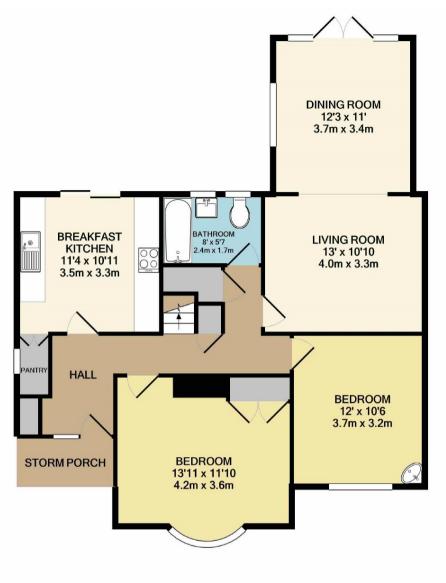

## Council Tax - Band E

ATTIC AREA ONE \_\_\_\_\_\_\_ATTIC ROOM TWO \_\_\_\_\_\_\_19'5\_x 12'11 max 5.9m x 3.9m max \_\_\_\_\_\_\_\_\_\_ ATTIC ROOM TWO 13'4 x 12'11 max 4.1m x 3.9m max

**1ST FLOOR** 

Whilst every attempt has been made to ensure the accuracy of the floor plan contained here, measurements of doors, windows, rooms and any other items are approximate and no responsibility is taken for any error, omission, or mis-statement. This plan is for illustrative purposes only and should be used as such by any prospective purchaser. The services, systems and appliances shown have not been tested and no guarantee as to their operability or efficiency can be given Made with Metropix ©2020

**GROUND FLOOR** 

jordan fishwick

These particulars are believed to be accurate but they are not guaranteed and do not form a contract. Neither Jordan Fishwick nor the vendor or lessor accept any responsibility in respect of these particulars, which are not intended to be statements or representations of fact and any intending purchaser or lessee must satisfy himself by inspection or otherwise as to the correctness of each of the statements contained in these particulars. Any floorplans on this brochure are for illustrative purposes only and are not necessarily to scale.