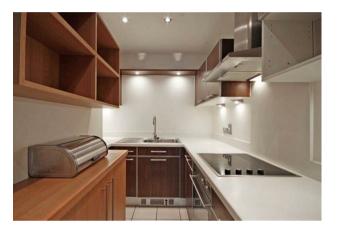

#### £325 Per Week

A 1 double bedroom, 1 bathroom apartment in this modern riverside development. The property further benefits from an open plan reception room, modern integrated kitchen, a balcony, good storage and a 24-hour porter. Residents also have an on-site convenience store and you are well located for access to further local shopping facilities and the excellent transport services of Vauxhall which include the rail/tube station, only 5 minutes` walk and regular bus service on the door step.

- 510 sq.ft
- 1 Double Bedroom
- Luxury Bathroom
- Open Plan Reception
- Modern Fitted Kitchen
- Balcony
- Wood Flooring
- Good Storage
- 24 Hour Concierge
- $\cdot\,$  On-Site Convenience Store