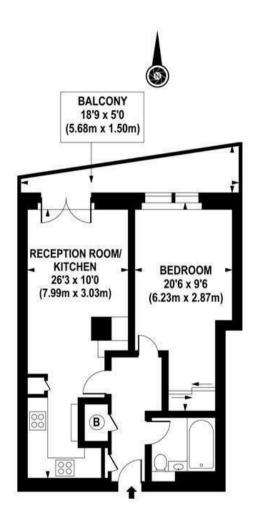

his modern riverside development. The property further benefits from an open plan reception room, modern integrated kitchen, a balcony, good storage and a 24-hour porter. Residents also have an on-site convenience store and you are well located for access to further local shopping facilities and the excellent transport services of Vauxhall which include the rail/tube station, only 5 minutes` walk and regular bus service on the door step.

- 510 sq.ft
- 1 Double Bedroom
- Luxury Bathroom
- Open Plan Reception
- Modern Fitted Kitchen
- Balcony
- Wood Flooring
- Good Storage
- 24 Hour Concierge
- $\cdot\,$  On-Site Convenience Store

### GARTON JONES.COM

9 Albert Embankment London SE1 7SP Lettings: +44 (0) 20 7735 1888 nineelms@gartonjones.com www.gartonjones.com





#### GARTON JONES.COM



APPROX. GROSS INTERNAL AREA 510 sq.ft / 47.38 sq.m

## GARTON JONES.COM