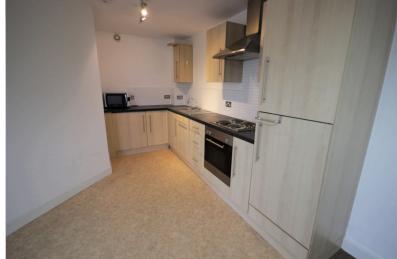

The living area seamlessly transitions into the modern kitchen, which is equipped with an integrated oven and hob, as well as a convenient fridge freezer.

The bathroom is stylish and functional, featuring a shower over the bath. It provides the perfect space for unwinding and rejuvenation.