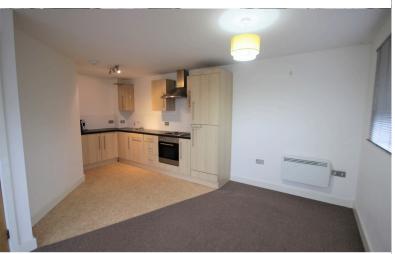

The living area seamlessly transitions into the modern kitchen, which is equipped with an integrated oven and hob, as well as a convenient fridge freezer.

The bathroom is stylish and functional, featuring a shower over the bath. It provides the perfect space for unwinding and rejuvenation.