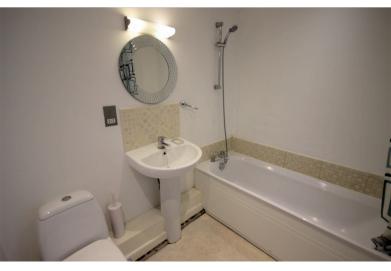

The living area seamlessly transitions into the modern kitchen, which is equipped with an integrated oven and hob, as well as a convenient fridge freezer.

The bathroom is stylish and functional, featuring a shower over the bath. It provides the perfect space for unwinding and rejuvenation.