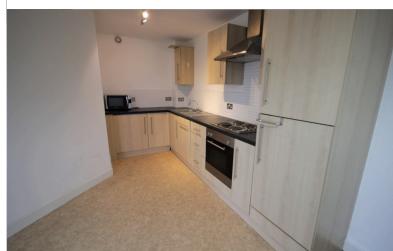

The living area seamlessly transitions into the modern kitchen, which is equipped with an integrated oven and hob, as well as a convenient fridge freezer.

The bathroom is stylish and functional, featuring a shower over the bath. It provides the perfect space for unwinding and rejuvenation.