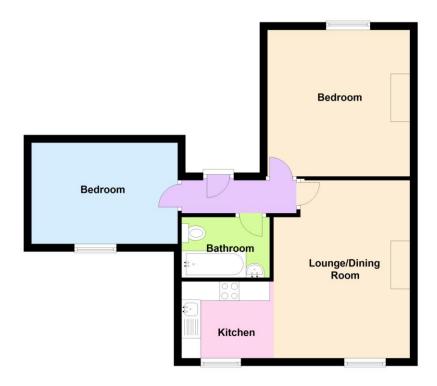

## Flat 5, 14 Wyke Road, Weymouth, DT4 9QE

A two bedroom apartment within walking distance of town and with allocated parking. Comprising of Lounge/Dining Room, kitchen, two bedrooms and a bathroom. Ideal investment opportunity as this property is currently let on an Assured Shorthold Tenancy at £675 per calendar month.

COMMUNAL HALL: Stairs to all floors, door to flat 5;

ENTRANCE HALL: Telephone entry phone, coving, doors to all rooms.

LOUNGE/DINING ROOM: 15'3" x 11'8" (4.65m x 3.56m) Front aspect sash window, feature fireplace, wall mounted radiator, coving, opening to;

KITCHEN: 7' 7" x 6' 7" (2.31m x 2.01m) Front aspect sash window, range of wall and base units with work surfaces over, inset sink and drainer, built in oven and hob with hood over, wall mounted boiler.

BEDROOM: 12' 6" x 12' 2" (3.81m x 3.71m) Rear aspect sash window with distant countryside views, wall mounted radiator, feature fireplace, fitted cupboards.

BEDROOM: 12' 6" x 8' 8" (3.81m x 2.64m) Front aspect sash window, wall mounted radiator.

BATHROOM: Part tiled, panel bath with mixer tap shower attachment, enclosed WC, wash hand basin, wall mounted radiator, fan.

OUTSIDE: Allocated parking to the rear.

N.B. All measurements quoted are approximate & for guidance only. No appliances, systems or fittings have been tested and no guarantee as to their condition or suitability is given or implied. Photographs are reproduced for general information. It cannot be inferred that any item is included. Misdescriptions Act 1991.