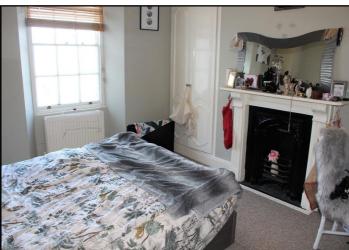

BEDROOM: 12' 6" x 12' 2" (3.81m x 3.71m) Rear aspect sash window with distant countryside views, wall mounted radiator, feature fireplace, fitted cupboards.

BEDROOM: 12' 6" x 8' 8" (3.81m x 2.64m) Front aspect sash window, wall mounted radiator.