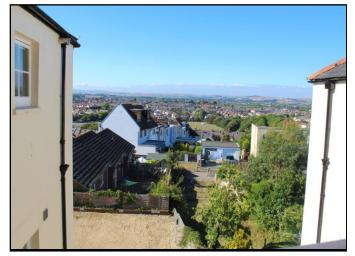

BEDROOM: 12' 6" x 12' 2" (3.81m x 3.71m) Rear aspect sash window with distant countryside views, wall mounted radiator, feature fireplace, fitted cupboards.

BEDROOM: 12' 6" x 8' 8" (3.81m x 2.64m) Front aspect sash window, wall mounted radiator.