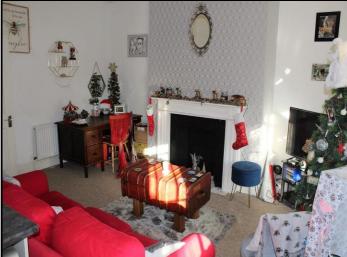

COMMUNAL HALL: Stairs to all floors, door to flat 5;

ENTRANCE HALL: Telephone entry phone, coving, doors to all rooms.

LOUNGE/DINING ROOM: 15'3" x 11'8" (4.65m x 3.56m) Front aspect sash window, feature fireplace, wall mounted radiator, coving, opening to;