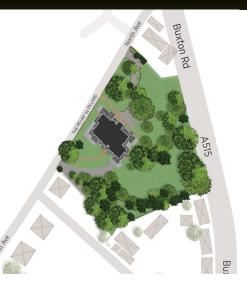

## ACRES OF MATURE GARDENS

Exclusive Estate surrounded by 1,5 acres of landscaped gardens with mature trees.

3