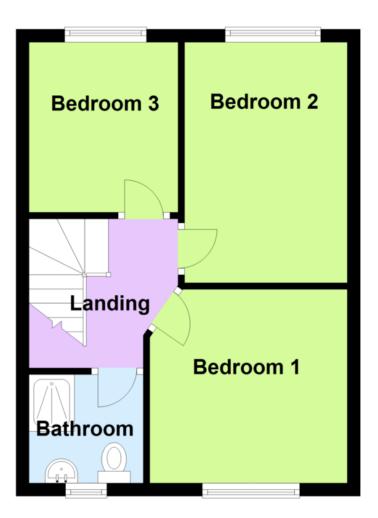

**FIRST FLOOR LANDING** Built in cupboard, loft access hatch and doors to:

BEDROOM ONE 10' 2" x 9' 10" (3.1m x 3.02m)

Double glazed window to the front and a radiator.

BEDROOM TWO 12' 1" x 8' 7" (3.7m x 2.63m)

Double glazed window to the rear and a radiator

BEDROOM THREE 8' 6" x 7' 6" (2.61m x 2.29m)

Double glazed window to the rear and a radiator.

**BATHROOM** Double glazed obscure window to the front, tiled walls, radiator, pedestal wash hand basin, close coupled w.c. and shower enclosure.