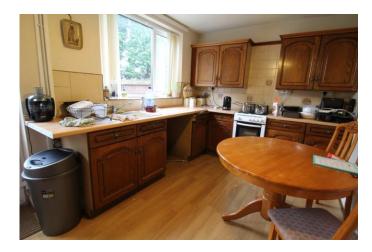

## DINING KITCHEN 12' 9" x 8' 7" (3.91m x 2.64m)

Double glazed window to the rear, radiator, part tiled walls and a range of fitted wall, drawer and base units with roll edge work surfaces above incorporating a stainless steel sink and drainer unit with mixer tap. There is a door to a useful pantry and a door to the rear garden.