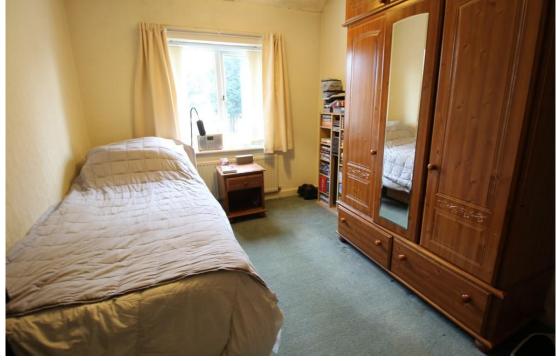

**FIRST FLOOR LANDING** Built in cupboard, loft access hatch and doors to:

BEDROOM ONE 10' 2" x 9' 10" (3.1m x 3.02m)

Double glazed window to the front and a radiator.

BEDROOM TWO 12' 1" x 8' 7" (3.7m x 2.63m)

Double glazed window to the rear and a radiator

BEDROOM THREE 8' 6" x 7' 6" (2.61m x 2.29m)

Double glazed window to the rear and a radiator.

**BATHROOM** Double glazed obscure window to the front, tiled walls, radiator, pedestal wash hand basin, close coupled w.c. and shower enclosure.