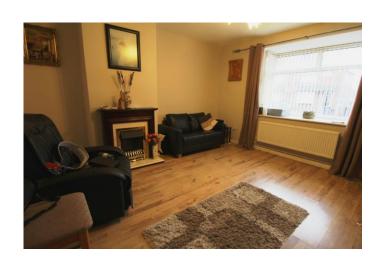

**APPROACH** The property is approached via a driveway providing off road parking.

**ENTRANCE HALL** Radiator, staircase to the first floor landing and a door into the living room.

**LIVING ROOM 13' 3" x 12' 11" (4.06m x 3.94m)**Double glazed window to the front, radiator, laminate flooring, electric fireplace and door to the dining kitchen.