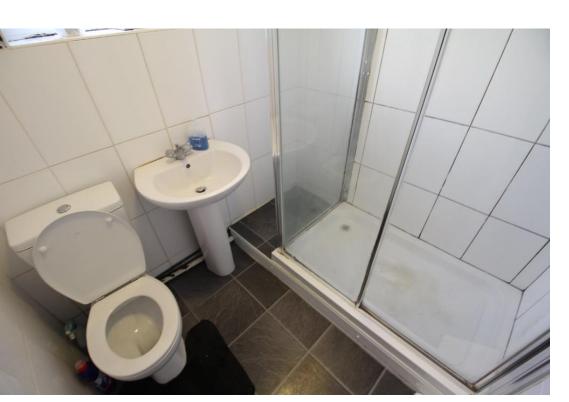

Double glazed window to the rear and a radiator

BEDROOM THREE 8' 6" x 7' 6" (2.61m x 2.29m)

Double glazed window to the rear and a radiator.

**BATHROOM** Double glazed obscure window to the front, tiled walls, radiator, pedestal wash hand basin, close coupled w.c. and shower enclosure.