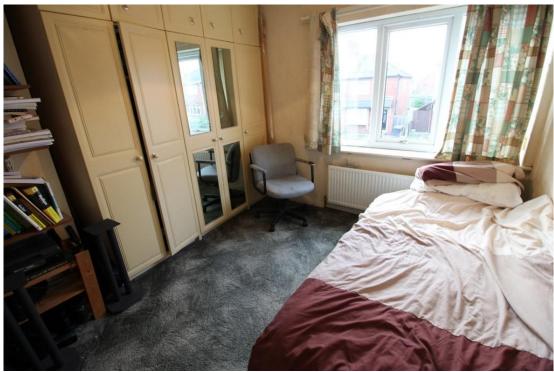

**FIRST FLOOR LANDING** Built in cupboard, loft access hatch and doors to:

BEDROOM ONE 10' 2" x 9' 10" (3.1m x 3.02m)

Double glazed window to the front and a radiator.

BEDROOM TWO 12' 1" x 8' 7" (3.7m x 2.63m)

Double glazed window to the rear and a radiator

BEDROOM THREE 8' 6" x 7' 6" (2.61m x 2.29m)

Double glazed window to the rear and a radiator.

**BATHROOM** Double glazed obscure window to the front, tiled walls, radiator, pedestal wash hand basin, close coupled w.c. and shower enclosure.