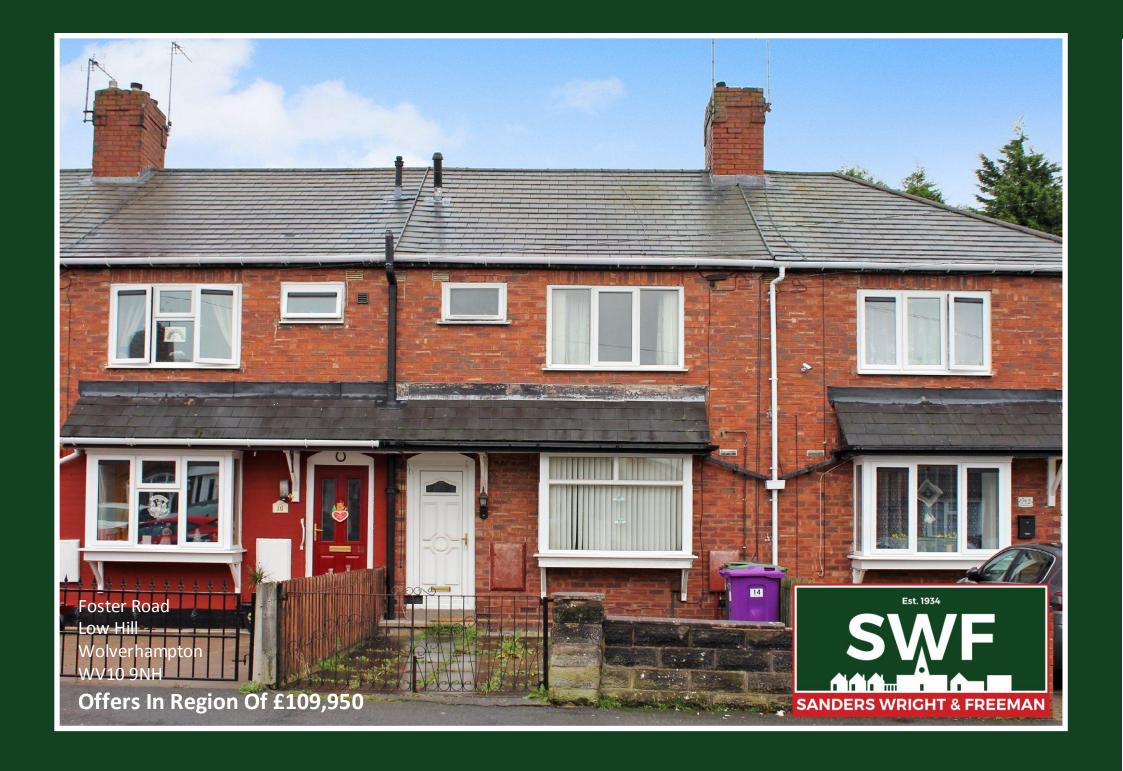

NO CHAIN - Three bedroom mid terrace home with driveway, entrance hall, living room, dining kitchen, well-proportioned bedrooms and shower room. The property has gas central heating, double-glazing and a low maintenance garden to the rear. Well located for public transport into Wolverhampton and local shops.

**REAR GARDEN** To the rear of the property is a patio area with an enclosed, low maintenance garden beyond.

**WC** High plush w.c.

Offers In Region Of £109,950