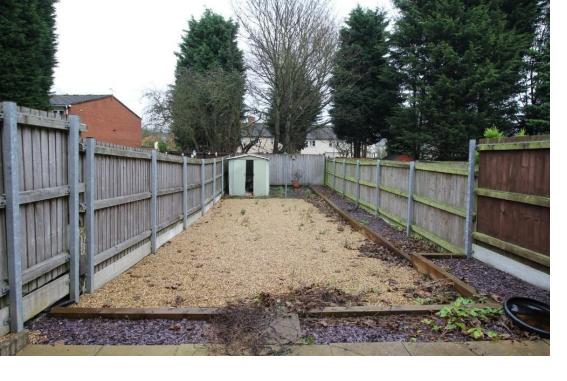

**REAR GARDEN** To the rear of the property is a patio area with an enclosed, low maintenance garden beyond.

**WC** High plush w.c.

Offers In Region Of £109,950