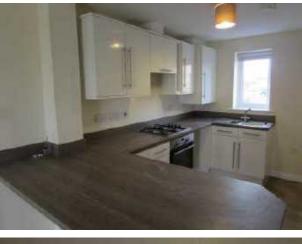

The property is neutrally decorated throughout with a modern layout designed to maximise true family living and benefits from contemporary fixtures and fittings.

The entrance hallway with its useful coat rack leads into the open plan living, dining, sitting room. The dual aspect room means this area benefits from floods of light from both the front and back and has a generous kitchen with electric oven and gas hob, plumbing and electrics for all the usual appliances. There is a fantastic breakfast bar / dining area which has space for at least 5 adults to sit in comfort. The sitting area benefits from doors leading immediately out to the well proportioned rear garden so feels spacious. The downstairs accommodation is completed by a downstairs cloakroom.