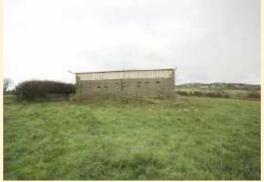

### **Description**

Extending to some 25.13 acres of land presently down to pasture and in good heart and benefits from both a mains and natural water supply and roadside access. A useful block built outbuildings is situated on the land.