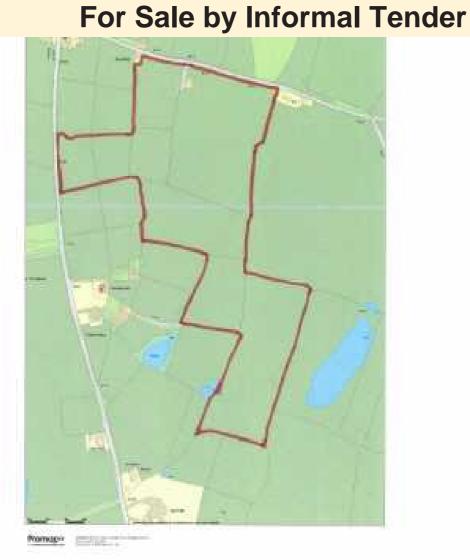

Morgan Evans mal Tender



# Approx 25.13 Acres Pt Neuadd Wen, Maenaddwyn, LL77 7UT Guide Price £8,000 to £10,000

FOR SALE BY INFORMAL TENDER

Guide Price - £8,000-£10,000 per acre (as a whole)

Approx 25.13 acres of land situated in the rural hamlet of Maenaddwyn and benefits from a mains water supply and roadside access.

Available for Sale by Informal Tender by 12 noon on Thursday 14th January 2021. Tenders to be marked Private and confidential "25.13 acres, Maenaddwyn" and sent to Morgan Evans & Co Ltd, 28-30 Church Street, Llangefni, Anglesey, LL77 7DU.







#### **Directions**

From Llangefni proceed along the B5111 towards Llanerchymedd, in 2 miles turn right and continue through Tregaian and Capel Coch. At the junction turn right and the land can be found on your right hand side in 200 yards.

### **Des