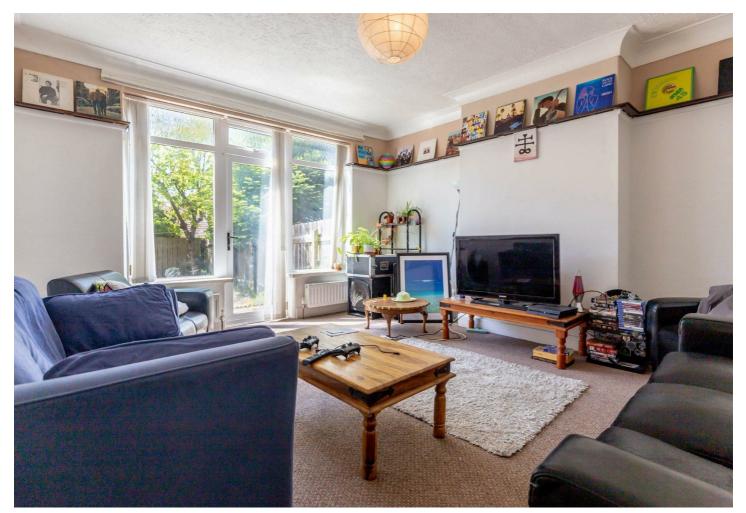

Internally the property is spacious and bright, briefly comprising: entrance hallway, spacious lounge with patio doors to garden. Lage kitchen with access to garage. Four large double bedrooms and a bathroom with shower over bath. Externally there is a large garden and driveway & garage. Additional benefits include gas central heating and double glazing.