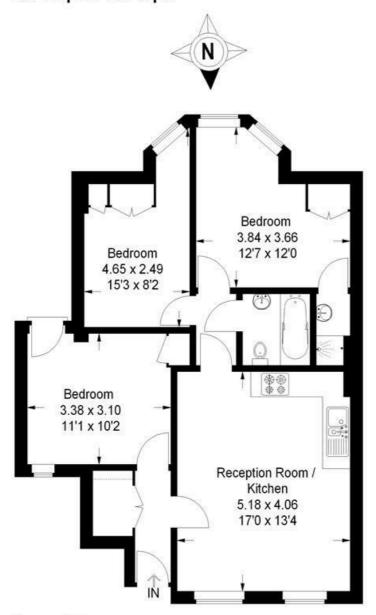

# Approximate Gross Internal Area 66.4 sq m / 715 sq ft

### **Ground Floor**

This plan is for layout guidance only. Not drawn to scale unless stated. Windows and door openings are approximate. Whilst every care is taken in the preparation of this plan, please check all dimensions, shapes and compass bearings before making any decisions reliant upon them. (ID168966)