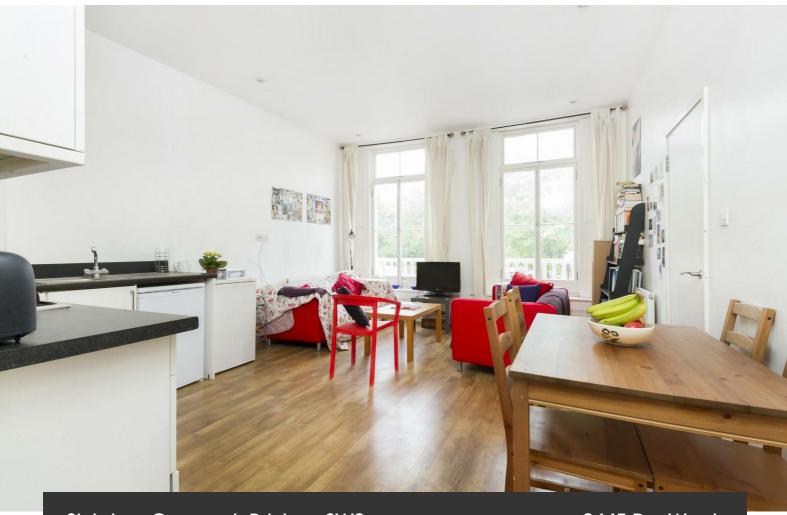

St Johns Crescent, Brixton, SW9

3 bedroom flat to let

£445 Per Week

Furnished

## **Property Details**

This is a sleek and spacious three bedroom flat situated just around a seven minute walk from Brixton underground. The flat has an inviting feel throughout, with lovely wooden flooring and modern finishes. This property comprises three generously sized bedrooms, 2 modern bathrooms and an open plan kitchen and reception ideal for entertaining guests. The property is overlooking Max Roach Park which has a nature trail, games courts and more than one playground for children. The flat is also in the perfect location, only a short walk away from Brixton station linking you to the city in minutes. The famous Ritzy Cinema and Windrush Square are a few minutes walk surrounded by many fantastic restaurants to choose from.

### **Features**

- Overlooks the park
- Light and airy
- Around a 7 minute walk to Brixton underground
- 3 bedrooms
- Open plan
  kitchen/reception
- Around a 7 minute walk to Brixton high street

Council tax band