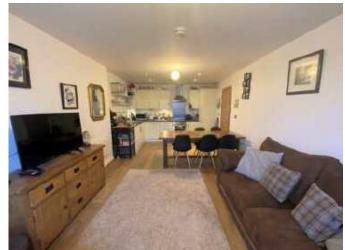

## LOUNGE/KITCHEN/DINER 21,7 x 12,5 (68'11" x 39'4")

Open plan lounge/ diner with oak flooring, chrome sockets and switches, panoramic window and dorr leading to sit out sun balcony with sweeping views across the Weir, Sa1 and Marina.

Fitted with modern wall and base units with work surface over, chrome single sink and mixer tap,

integrated washing machine, slimline dishwasher and fridge freezer, pelmet lighting, recess spots.