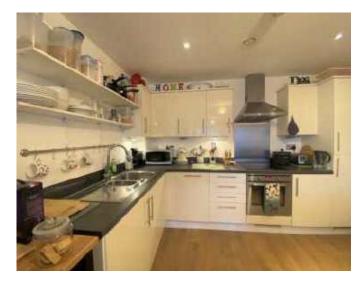

Fitted with modern wall and base units with work surface over, chrome single sink and mixer tap,

integrated washing machine, slimline dishwasher and fridge freezer, pelmet lighting, recess spots.