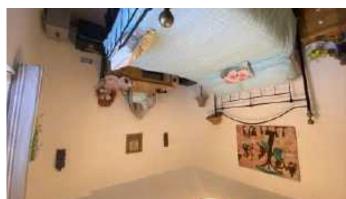

## BEDROOM ONE 14'5 x 10'2 (4.39m x 3.10m)

Rear window overlooking the lock, chrome sockets and switches, electric heater.