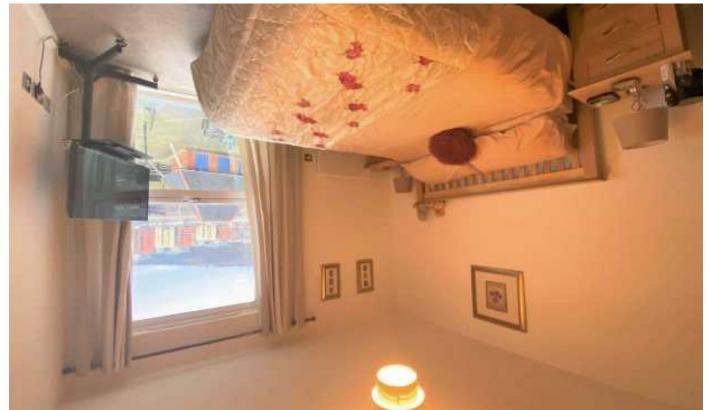

## LOUNGE/KITCHEN/DINER 21,7 x 12,5 (68'11" x 39'4")

Open plan lounge/ diner with oak flooring, chrome sockets and switches, panoramic window and dorr leading to sit out sun balcony with sweeping views across the Weir, Sa1 and Marina.