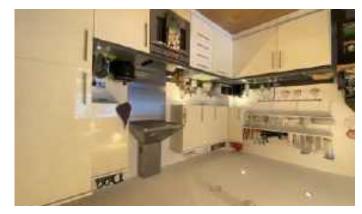

## LOUNGE/KITCHEN/DINER 21,7 x 12,5 (68'11" x 39'4")

Open plan lounge/ diner with oak flooring, chrome sockets and switches, panoramic window and dorr leading to sit out sun balcony with sweeping views across the Weir, Sa1 and Marina.

Fitted with modern wall and base units with work surface over, chrome single sink and mixer tap,

integrated washing machine, slimline dishwasher and fridge freezer, pelmet lighting, recess spots.