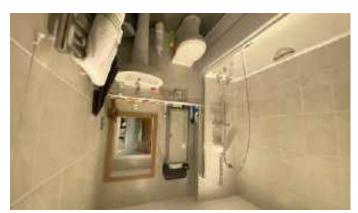

#### **EN-SUITE**

Fully tiled, corner step in shower, low level W.C, wash hand basin, recess spotlights, electric shaver, chrome towel rail.

### **BATHROOM**

Fully tiled, fitted with panelled bath with shower over and screen, wash hand basin, low level W.C, recess lighting, chrome towel rail, shaver point.