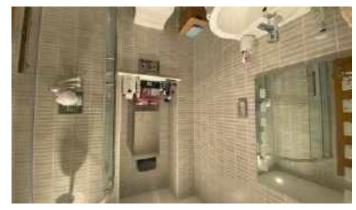

#### **EN-SUITE**

Fully tiled, corner step in shower, low level W.C, wash hand basin, recess spotlights, electric shaver, chrome towel rail.

### **BATHROOM**

Fully tiled, fitted with panelled bath with shower over and screen, wash hand basin, low level W.C, recess lighting, chrome towel rail, shaver point.