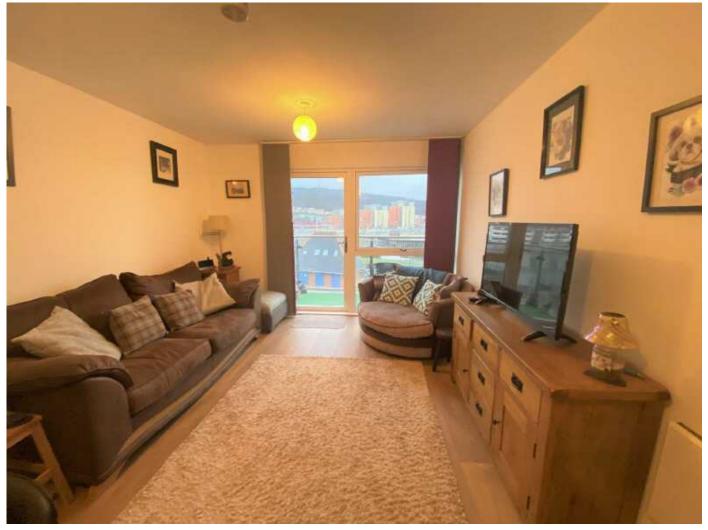

## LOUNGE/KITCHEN/DINER 21,7 x 12,5 (68'11" x 39'4")

Open plan lounge/ diner with oak flooring, chrome sockets and switches, panoramic window and dorr leading to sit out sun balcony with sweeping views across the Weir, Sa1 and Marina.