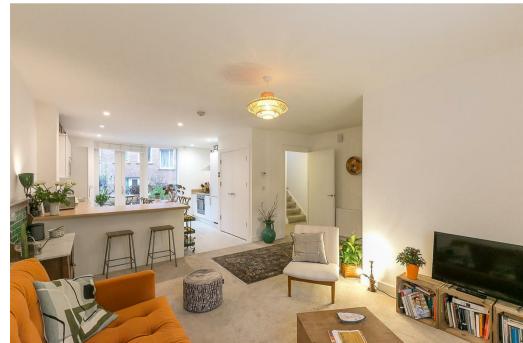

Boasting 1,000 Sq ft of internal living space the accommodation briefly comprises: entrance porch through to; impressive 27ft open plan kitchen/diner and living space area with built in storage cupboards, French doors leading out to the terrace, kitchen area with integrated appliances and contemporary units; hallway with stairs to the first floor, ground floor WC with utility storage and separate cloaks cupboard. The first-floor landing with storage gives access to three bedrooms, two of which are comfortable doubles, bedroom one with En-suite shower room; bathroom, complete with three piece suite including bath with shower over. Externally, the property benefits from a private, decked outdoor space with raised planters. Access to the residents allotment and also with its very own allocated under-ground parking. Well-presented throughout, with a 'B' rated energy efficiency, this superb modern home simply demands an early inspection to fully appreciate the quality of accommodation on offer!