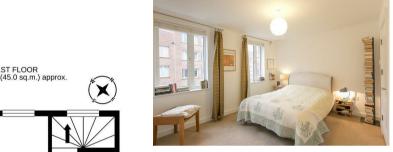

Boasting 1,000 Sq ft of internal living space the accommodation briefly comprises: entrance porch through to; impressive 27ft open plan kitchen/diner and living space area with built in storage cupboards, French doors leading out to the terrace, kitchen area with integrated appliances and contemporary units; hallway with stairs to the first floor, ground floor WC with utility storage and separate cloaks cupboard. The first-floor landing with storage gives access to three bedrooms, two of which are comfortable doubles, bedroom one with En-suite shower room; bathroom, complete with three piece suite including bath with shower over. Externally, the property benefits from a private, decked outdoor space with raised planters. Access to the residents allotment and also with its very own allocated under-ground parking. Well-presented throughout, with a 'B' rated energy efficiency, this superb modern home simply demands an early inspection to fully appreciate the quality of accommodation on offer!

Stylish Modern Home | 1,000 Sq ft (92.9m2) | Three Bedrooms | 27ft Open Plan Kitchen/Diner & Living Space | Two Storeys | Kitchen Area with Integrated Appliances | Downstairs WC | Utility Store | Cloaks Cupboard | Private North-West Facing Terrace | Contemporary Bathroom & En-Suite Shower Room | Allocated Under-Ground Parking | Access to Residents Allotment | Excellent Location | DG | EPC: B