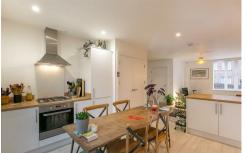

Boasting 1,000 Sq ft of internal living space the accommodation briefly comprises: entrance porch through to; impressive 27ft open plan kitchen/diner and living space area with built in storage cupboards, French doors leading out to the terrace, kitchen area with integrated appliances and contemporary units; hallway with stairs to the first floor, ground floor WC with utility storage and separate cloaks cupboard. The first-floor landing with storage gives access to three bedrooms, two of which are comfortable doubles, bedroom one with En-suite shower room; bathroom, complete with three piece suite including bath with shower over. Externally, the property benefits from a private, decked outdoor space with raised planters. Access to the residents allotment and also with its very own allocated under-ground parking. Well-presented throughout, with a 'B' rated energy efficiency, this superb modern home simply demands an early inspection to fully appreciate the quality of accommodation on offer!