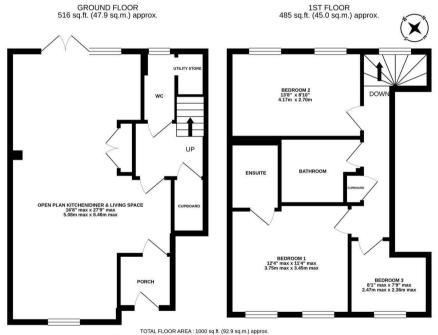

Boasting 1,000 Sq ft of internal living space the accommodation briefly comprises: entrance porch through to; impressive 27ft open plan kitchen/diner and living space area with built in storage cupboards, French doors leading out to the terrace, kitchen area with integrated appliances and contemporary units; hallway with stairs to the first floor, ground floor WC with utility storage and separate cloaks cupboard. The first-floor landing with storage gives access to three bedrooms, two of which are comfortable doubles, bedroom one with En-suite shower room; bathroom, complete with three piece suite including bath with shower over. Externally, the property benefits from a private, decked outdoor space with raised planters. Access to the residents allotment and also with its very own allocated under-ground parking. Well-presented throughout, with a 'B' rated energy efficiency, this superb modern home simply demands an early inspection to fully appreciate the quality of accommodation on offer!

Stylish Modern Home | 1,000 Sq ft (92.9m2) | Three Bedrooms | 27ft Open Plan Kitchen/Diner & Living Space | Two Storeys | Kitchen Area with Integrated Appliances | Downstairs WC | Utility Store | Cloaks Cupboard | Private North-West Facing Terrace | Contemporary Bathroom & En-Suite Shower Room | Allocated Under-Ground Parking | Access to Residents Allotment | Excellent Location | DG | EPC: B