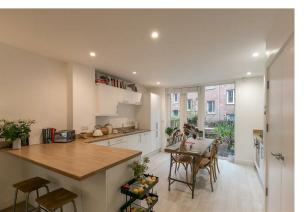

Boasting 1,000 Sq ft of internal living space the accommodation briefly comprises: entrance porch through to; impressive 27ft open plan kitchen/diner and living space area with built in storage cupboards, French doors leading out to the terrace, kitchen area with integrated appliances and contemporary units; hallway with stairs to the first floor, ground floor WC with utility storage and separate cloaks cupboard. The first-floor landing with storage gives access to three bedrooms, two of which are comfortable doubles, bedroom one with En-suite shower room; bathroom, complete with three piece suite including bath with shower over. Externally, the property benefits from a private, decked outdoor space with raised planters. Access to the residents allotment and also with its very own allocated under-ground parking. Well-presented throughout, with a 'B' rated energy efficiency, this superb modern home simply demands an early inspection to fully appreciate the quality of accommodation on offer!