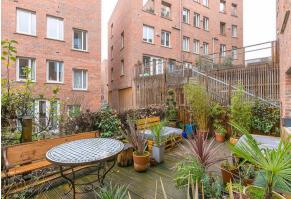

Boasting 1,000 Sq ft of internal living space the accommodation briefly comprises: entrance porch through to; impressive 27ft open plan kitchen/diner and living space area with built in storage cupboards, French doors leading out to the terrace, kitchen area with integrated appliances and contemporary units; hallway with stairs to the first floor, ground floor WC with utility storage and separate cloaks cupboard. The first-floor landing with storage gives access to three bedrooms, two of which are comfortable doubles, bedroom one with En-suite shower room; bathroom, complete with three piece suite including bath with shower over. Externally, the property benefits from a private, decked outdoor space with raised planters. Access to the residents allotment and also with its very own allocated under-ground parking. Well-presented throughout, with a 'B' rated energy efficiency, this superb modern home simply demands an early inspection to fully appreciate the quality of accommodation on offer!