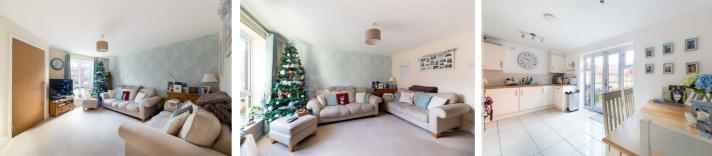

Internally, briefly comprising: entrance hallway, living room to the front. To the rear of the property, the Kitchen/dining room has french doors leading to the rear garden. The kitchen/dining room is equipped with integrated appliances, including a fridge freezer, double electric oven and gas hob, dishwasher, and washing machine, There is also a ground floor WC and under stairs storage cupboards.

To the first floor, there is a master bedroom with an en-suite shower room, two further bedrooms, and a family bathroom.

Externally, there is a large rear garden, a separate garage, and a double driveway to the side of the property.