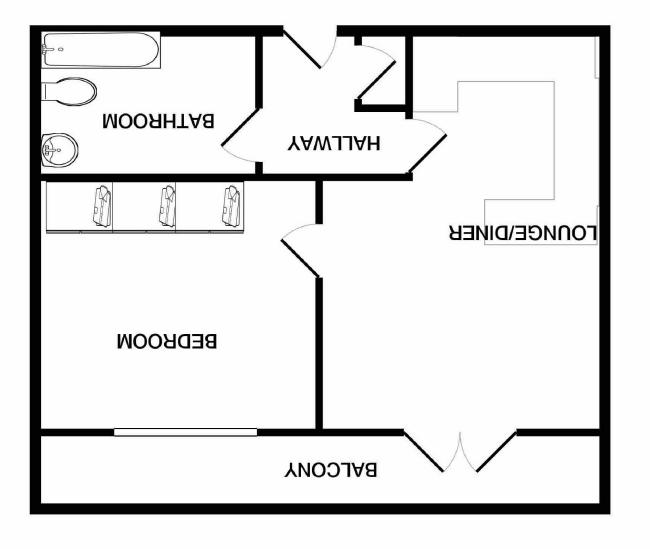

## The Property

WILMSLOW - PART OR FURNISHED AVAILABLE JANUARY This stunning 1 bedroom apartment is located only a stones throw from Wilmslow town centre and 5 minutes walk to Wilmslow Train Station. Located in the exclusive small development of Bollin Heights offering luxury secure gated accommodation with a range of carefully selected facilities unique to this development. The apartment offers Kitchen fitted with bespoke units with soft close system, Neff appliances including attractive single oven and extractor, induction hob, full height integrated fridge freezer, integrated washer/dryer, integrated dishwasher acoustic standard extractors, sink and drainer, granite work surfaces breakfast bar and inset lighting. Bathroom Vilroy & Boch wash basin, with quality chrome fittings. Part tiled walls with Porcelanosa tiles, Wall mounted W/C, Bath with shower above, heated towel rail, underfloor heating and pre-lit sensory mirror and light. Lounge diner with wood flooring electric blinds and doors to private 9 metre balcony along with wiring for sky