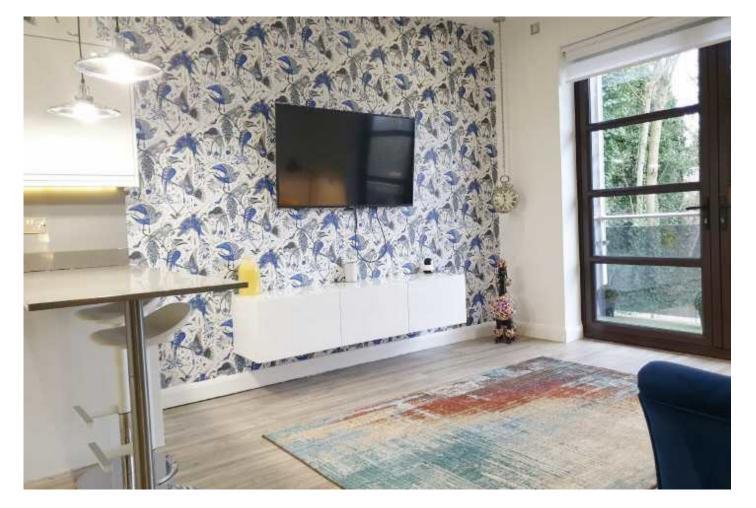

## The Property

WILMSLOW - PART OR FURNISHED AVAILABLE JANUARY This stunning 1 bedroom apartment is located only a stones throw from Wilmslow town centre and 5 minutes walk to Wilmslow Train Station. Located in the exclusive small development of Bollin Heights offering luxury secure gated accommodation with a range of carefully selected facilities unique to this development. The apartment offers Kitchen fitted with bespoke units with soft close system, Neff appliances including attractive single oven and extractor, induction hob, full height integrated fridge freezer, integrated washer/dryer, integrated dishwasher acoustic standard extractors, sink and drainer, granite work surfaces breakfast bar and inset lighting. Bathroom Vilroy & Boch wash basin, with quality chrome fittings. Part tiled walls with Porcelanosa tiles, Wall mounted W/C, Bath with shower above, heated towel rail, underfloor heating and pre-lit sensory mirror and light. Lounge diner with wood flooring electric blinds and doors to private 9 metre balcony along with wiring for sky