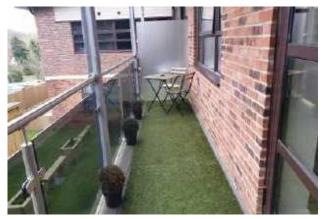

## The Property

WILMSLOW - PART OR FURNISHED AVAILABLE JANUARY This stunning 1 bedroom apartment is located only a stones throw from Wilmslow town centre and 5 minutes walk to Wilmslow Train Station. Located in the exclusive small development of Bollin Heights offering luxury secure gated accommodation with a range of carefully selected facilities unique to this development. The apartment offers Kitchen fitted with bespoke units with soft close system, Neff appliances including attractive single oven and extractor, induction hob, full height integrated fridge freezer, integrated washer/dryer, integrated dishwasher acoustic standard extractors, sink and drainer, granite work surfaces breakfast bar and inset lighting. Bathroom Vilroy & Boch wash basin, with quality chrome fittings. Part tiled walls with Porcelanosa tiles, Wall mounted W/C, Bath with shower above, heated towel rail, underfloor heating and pre-lit sensory mirror and light. Lounge diner with wood flooring electric blinds and doors to private 9 metre balcony along with wiring for sky