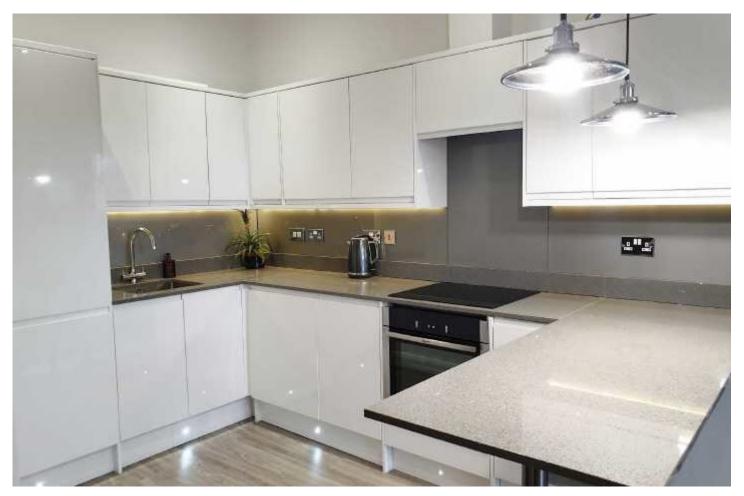

## The Property

WILMSLOW - PART OR FURNISHED AVAILABLE JANUARY This stunning 1 bedroom apartment is located only a stones throw from Wilmslow town centre and 5 minutes walk to Wilmslow Train Station. Located in the exclusive small development of Bollin Heights offering luxury secure gated accommodation with a range of carefully selected facilities unique to this development. The apartment offers Kitchen fitted with bespoke units with soft close system, Neff appliances including attractive single oven and extractor, induction hob, full height integrated fridge freezer, integrated washer/dryer, integrated dishwasher acoustic standard extractors, sink and drainer, granite work surfaces breakfast bar and inset lighting. Bathroom Vilroy & Boch wash basin, with quality chrome fittings. Part tiled walls with Porcelanosa tiles, Wall mounted W/C, Bath with shower above, heated towel rail, underfloor heating and pre-lit sensory mirror and light. Lounge diner with wood flooring electric blinds and doors to private 9 metre balcony along with wiring for sky