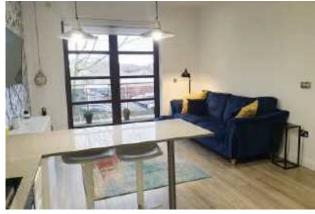

## The Property

WILMSLOW - PART OR FURNISHED AVAILABLE JANUARY This stunning 1 bedroom apartment is located only a stones throw from Wilmslow town centre and 5 minutes walk to Wilmslow Train Station. Located in the exclusive small development of Bollin Heights offering luxury secure gated accommodation with a range of carefully selected facilities unique to this development. The apartment offers Kitchen fitted with bespoke units with soft close system, Neff appliances including attractive single oven and extractor, induction hob, full height integrated fridge freezer, integrated washer/dryer, integrated dishwasher acoustic standard extractors, sink and drainer, granite work surfaces breakfast bar and inset lighting. Bathroom Vilroy & Boch wash basin, with quality chrome fittings. Part tiled walls with Porcelanosa tiles, Wall mounted W/C, Bath with shower above, heated towel rail, underfloor heating and pre-lit sensory mirror and light. Lounge diner with wood flooring electric blinds and doors to private 9 metre balcony along with wiring for sky