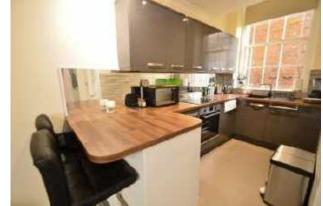

Locality

Location, Directions, Communal Entrance Hallway, Open Plan Living/Kitchen 17'6 x 13'10 max (5.33m x 4.22m max), Living Room 12'3 x 10'0 (3.73m x 3.05m), Modern Kitchen 9'3 x 6'0 (2.82m x 1.83m), Bedroom 12'5 x 9'0 (3.78m x 2.74m), Stylish Bathroom 8'0 x 7'0 (2.44m x 2.13m), Outside, Communal Gardens, Parking, Tenure