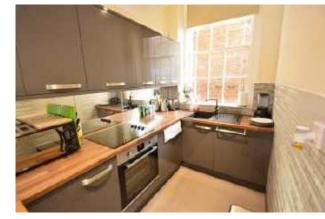

Flat C, Chapel Court, Chapel Street, Macclesfield, Cheshire SK11 8BJ £116,500

The Property

A charming one bedroom ground floor apartment set within the popular grade II listed Chapel Court development. With large sash windows, the apartment is filled with character and offers good accommodation to suit range of purchasers, particularly first time buyers and buy to let investors. Conveniently located, with only a short walk from the town centre and all local amenities with off road parking and lawned communal areas. Inside, the accommodation comprises briefly; Private entrance hallway, living area, modern kitchen, double bedrooms and a stylish bathroom. The property is warmed via electric heating. Internal viewing recommended.

Locality

Location, Directions, Communal Entrance Hallway, Open Plan Living/Kitchen 17'6 x 13'10 max (5.33m x 4.22m max), Living Room 12'3 x 10'0 (3.73m x 3.05m), Modern Kitchen 9'3 x 6'0 (2.82m x 1.83m), Bedroom 12'5 x 9'0 (3.78m x 2.74m), Stylish Bathroom 8'0 x 7'0 (2.44m x 2.13m), Outside, Communal Gardens, Parking, Tenure