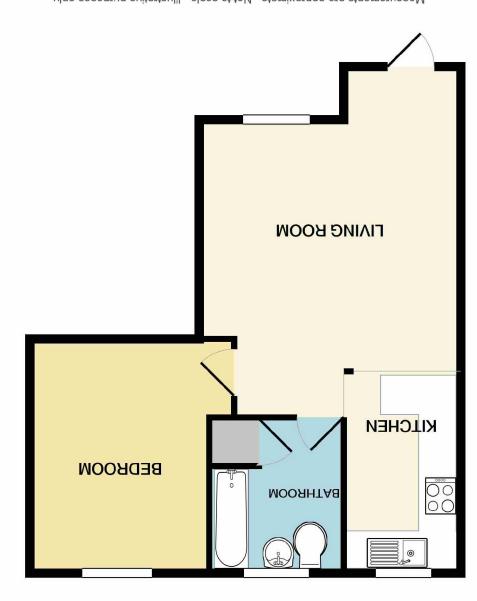

Flat C, Chapel Court, Chapel Street, Macclesfield, Cheshire SK11 8BJ £116,500

The Property

A charming one bedroom ground floor apartment set within the popular grade II listed Chapel Court development. With large sash windows, the apartment is filled with character and offers good accommodation to suit range of purchasers, particularly first time buyers and buy to let investors. Conveniently located, with only a short walk from the town centre and all local amenities with off road parking and lawned communal areas. Inside, the accommodation comprises briefly; Private entrance hallway, living area, modern kitchen, double bedrooms and a stylish bathroom. The property is warmed via electric heating. Internal viewing recommended.

Locality

Location, Directions, Communal Entrance Hallway, Open Plan Living/Kitchen 17'6 x 13'10 max (5.33m x 4.22m max), Living Room 12'3 x 10'0 (3.73m x 3.05m), Modern Kitchen 9'3 x 6'0 (2.82m x 1.83m), Bedroom 12'5 x 9'0 (3.78m x 2.74m), Stylish Bathroom 8'0 x 7'0 (2.44m x 2.13m), Outside, Communal Gardens, Parking, Tenure