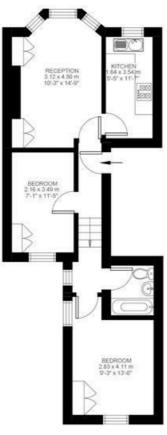

## **Property Details**

2 bedroom flat to let

Presenting this lovely two bedroom flat situated moments away from all the amenities that Brixton high street has to offer. This flat comprises two good sized double bedrooms, a separate modern kitchen which leads on to the reception room and a contemporary bathroom. Living here you'll be moments away from Brixton high street which has many local and chained restaurants, bars and shops to enjoy when coming out of lockdown - not to mention easy access into central London as you'll be around a seven minute walk from Brixton underground. This property would be ideal for professional sharers that want to be close to the action that vibrant Brixton has to offer.

#### **Features**

- Two bedrooms
- Separate kitchen
- Around a 7 minute walk from Brixton underground

Part furnished

- Moments away from Brixton high street
- Bright and airy
- Around an 8 minute walk to Max Roach Park