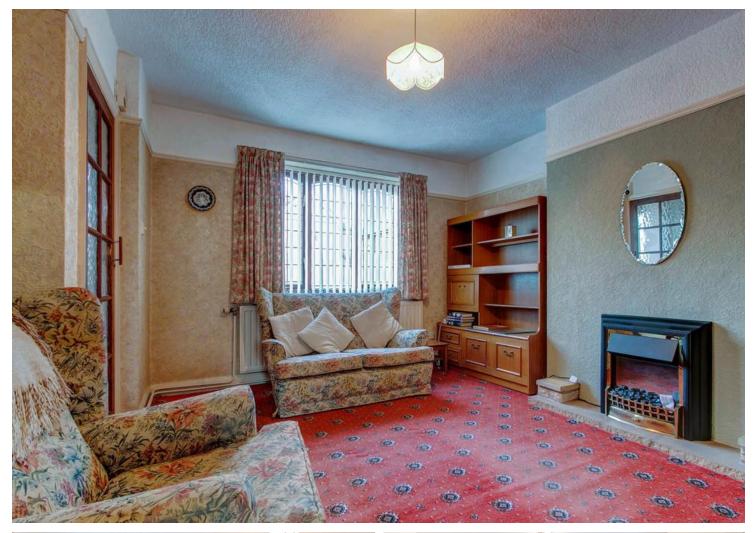

## **Description:**

This property is being offered with no upward chain and would be ideal for first time buyers or as an investment. The property has been neatly presented and briefly comprises:- Lounge, kitchen/diner, timber framed sun room, master bedroom, second double bedroom and main family bathroom.

## **Room Dimensions:**

Hall

Lounge:

12'7" x 12'5" (3.85m x 3.80m) max

Kitchen/Diner:

15'7" x 7' 10" (4.75m x 2.40m)

Sun Room:

12'3"X 4'7" (3.75m X 1.40m)