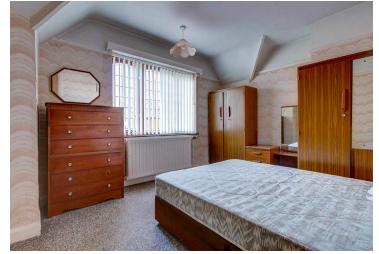

## **Description:**

This property is being offered with no upward chain and would be ideal for first time buyers or as an investment. The property has been neatly presented and briefly comprises:- Lounge, kitchen/diner, timber framed sun room, master bedroom, second double bedroom and main family bathroom.

Stairs To First Floor Landing

Master Bedroom:

12'5" x 10'5" (3.80m x 3.20m) max

**Bedroom Two:** 

10'2" x 8'9" (3.10m x 2.68m)

Bathroom:

6'10"x6'3"(2.10mx1.93m)

**EPC:** TBC