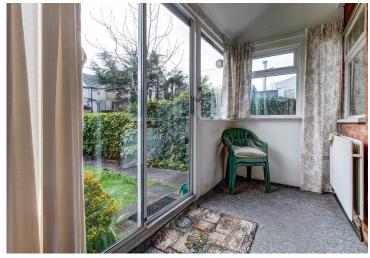

## **Description:**

This property is being offered with no upward chain and would be ideal for first time buyers or as an investment. The property has been neatly presented and briefly comprises:- Lounge, kitchen/diner, timber framed sun room, master bedroom, second double bedroom and main family bathroom.

## **Room Dimensions:**

Hall

Lounge:

12'7" x 12'5" (3.85m x 3.80m) max

Kitchen/Diner:

15'7" x 7' 10" (4.75m x 2.40m)

Sun Room:

12'3"X 4'7" (3.75m X 1.40m)