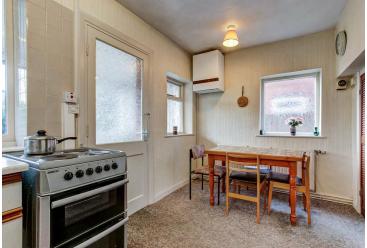

## **Description:**

This property is being offered with no upward chain and would be ideal for first time buyers or as an investment. The property has been neatly presented and briefly comprises:- Lounge, kitchen/diner, timber framed sun room, master bedroom, second double bedroom and main family bathroom.

## **Room Dimensions:**

Hall

Lounge:

12'7" x 12'5" (3.85m x 3.80m) max

Kitchen/Diner:

15'7" x 7' 10" (4.75m x 2.40m)

Sun Room:

12'3"X 4'7" (3.75m X 1.40m)