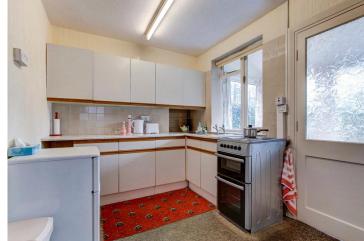

## **Description:**

This property is being offered with no upward chain and would be ideal for first time buyers or as an investment. The property has been neatly presented and briefly comprises:- Lounge, kitchen/diner, timber framed sun room, master bedroom, second double bedroom and main family bathroom.

## **Room Dimensions:**

Hall

Lounge:

12'7" x 12'5" (3.85m x 3.80m) max

Kitchen/Diner:

15'7" x 7' 10" (4.75m x 2.40m)

Sun Room:

12'3"X 4'7" (3.75m X 1.40m)