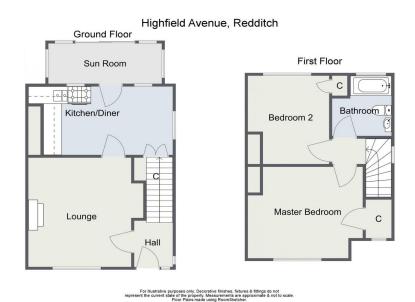

## **Room Dimensions:**

Hall

Lounge:

12'7" x 12'5" (3.85m x 3.80m) max

Kitchen/Diner:

15'7" x 7' 10" (4.75m x 2.40m)

Sun Room:

12'3"X 4'7" (3.75m X 1.40m)

Stairs To First Floor Landing

Master Bedroom:

12'5" x 10'5" (3.80m x 3.20m) max

**Bedroom Two:** 

10'2" x 8'9" (3.10m x 2.68m)

Bathroom:

6'10"x6'3"(2.10mx1.93m)

**EPC:** TBC