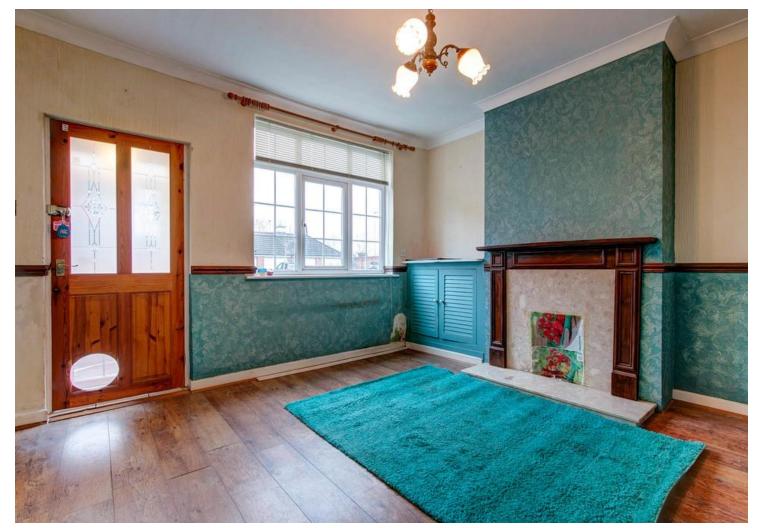

# **Description:**

This property is deceptively spacious with well proportioned accommodation. The ground floor briefly comprises:- main enclosed entrance, lounge with feature fireplace, dining room with access to the first floor, kitchen with fitted units and space for free standing appliances, ground floor shower room and a brick built garden room. The first floor offers two spacious double bedrooms with built in wardrobes in the master bedroom and access to the main bathroom from bedroom two.

# **Room Dimensions:**

**Porch** 

Lounge:

12'5" x 12'1" (3.80m x 3.70m)

**Dining Room:** 

12'5" x 12'0" (3.80m x 3.68m)

Kitchen:

12'10" x 7'0" (3.92m x 2.15m)