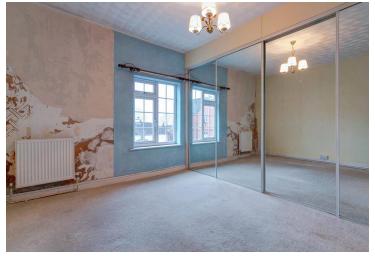

# **Description:**

This property is deceptively spacious with well proportioned accommodation. The ground floor briefly comprises:- main enclosed entrance, lounge with feature fireplace, dining room with access to the first floor, kitchen with fitted units and space for free standing appliances, ground floor shower room and a brick built garden room. The first floor offers two spacious double bedrooms with built in wardrobes in the master bedroom and access to the main bathroom from bedroom two.

Shower Room:

**Garden Room:** 

8' 9" x 8' 0"(2.67m x 2.45m)

Stairs To First Floor Landing

Master Bedroom:

12'5" x 12'1" (3.80m x 3.70m)

Bedroom Two:

12'5" x 12'1" (3.80m x 3.70m)