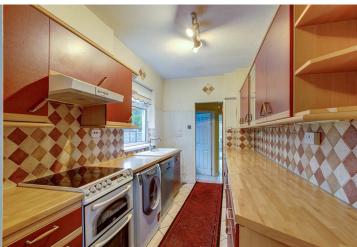

# **Description:**

This property is deceptively spacious with well proportioned accommodation. The ground floor briefly comprises:- main enclosed entrance, lounge with feature fireplace, dining room with access to the first floor, kitchen with fitted units and space for free standing appliances, ground floor shower room and a brick built garden room. The first floor offers two spacious double bedrooms with built in wardrobes in the master bedroom and access to the main bathroom from bedroom two.

# **Room Dimensions:**

**Porch** 

Lounge:

12'5" x 12'1" (3.80m x 3.70m)

**Dining Room:** 

12'5" x 12'0" (3.80m x 3.68m)

Kitchen:

12'10" x 7'0" (3.92m x 2.15m)