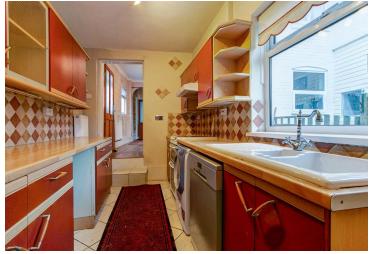

# **Description:**

This property is deceptively spacious with well proportioned accommodation. The ground floor briefly comprises:- main enclosed entrance, lounge with feature fireplace, dining room with access to the first floor, kitchen with fitted units and space for free standing appliances, ground floor shower room and a brick built garden room. The first floor offers two spacious double bedrooms with built in wardrobes in the master bedroom and access to the main bathroom from bedroom two.

# **Room Dimensions:**

**Porch** 

Lounge:

12'5" x 12'1" (3.80m x 3.70m)

**Dining Room:** 

12'5" x 12'0" (3.80m x 3.68m)

Kitchen:

12'10" x 7'0" (3.92m x 2.15m)