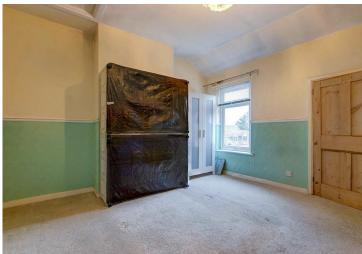

# **Description:**

This property is deceptively spacious with well proportioned accommodation. The ground floor briefly comprises:- main enclosed entrance, lounge with feature fireplace, dining room with access to the first floor, kitchen with fitted units and space for free standing appliances, ground floor shower room and a brick built garden room. The first floor offers two spacious double bedrooms with built in wardrobes in the master bedroom and access to the main bathroom from bedroom two.

Shower Room:

**Garden Room:** 

8' 9" x 8' 0"(2.67m x 2.45m)

Stairs To First Floor Landing

Master Bedroom:

12'5" x 12'1" (3.80m x 3.70m)

Bedroom Two:

12'5" x 12'1" (3.80m x 3.70m)