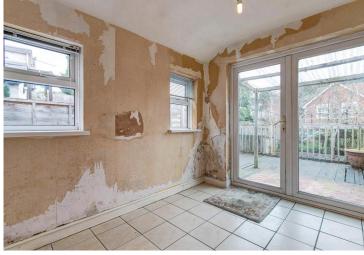

# **Description:**

This property is deceptively spacious with well proportioned accommodation. The ground floor briefly comprises:- main enclosed entrance, lounge with feature fireplace, dining room with access to the first floor, kitchen with fitted units and space for free standing appliances, ground floor shower room and a brick built garden room. The first floor offers two spacious double bedrooms with built in wardrobes in the master bedroom and access to the main bathroom from bedroom two.

Shower Room:

**Garden Room:** 

8' 9" x 8' 0"(2.67m x 2.45m)

Stairs To First Floor Landing

Master Bedroom:

12'5" x 12'1" (3.80m x 3.70m)

Bedroom Two:

12'5" x 12'1" (3.80m x 3.70m)