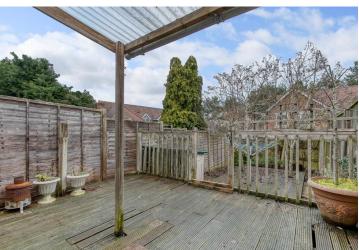

#### Outside:

The rear garden has a rising decked patio with timber fenced boundaries and mature shrubbery.