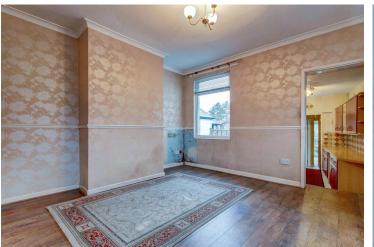

# **Description:**

This property is deceptively spacious with well proportioned accommodation. The ground floor briefly comprises:- main enclosed entrance, lounge with feature fireplace, dining room with access to the first floor, kitchen with fitted units and space for free standing appliances, ground floor shower room and a brick built garden room. The first floor offers two spacious double bedrooms with built in wardrobes in the master bedroom and access to the main bathroom from bedroom two.

# **Room Dimensions:**

**Porch** 

Lounge:

12'5" x 12'1" (3.80m x 3.70m)

**Dining Room:** 

12'5" x 12'0" (3.80m x 3.68m)

Kitchen:

12'10" x 7'0" (3.92m x 2.15m)