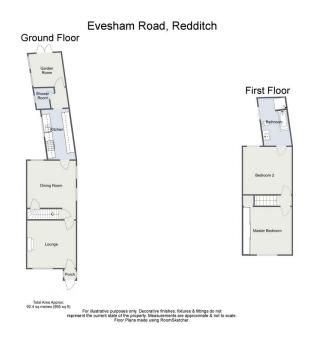

# **Description:**

This property is deceptively spacious with well proportioned accommodation. The ground floor briefly comprises:- main enclosed entrance, lounge with feature fireplace, dining room with access to the first floor, kitchen with fitted units and space for free standing appliances, ground floor shower room and a brick built garden room. The first floor offers two spacious double bedrooms with built in wardrobes in the master bedroom and access to the main bathroom from bedroom two.

# **Room Dimensions:**

**Porch** 

Lounge:

12'5" x 12'1" (3.80m x 3.70m)

**Dining Room:** 

12'5" x 12'0" (3.80m x 3.68m)

Kitchen:

12'10" x 7'0" (3.92m x 2.15m)

Shower Room:

**Garden Room:** 

8' 9" x 8' 0"(2.67m x 2.45m)

Stairs To First Floor Landing

Master Bedroom:

12'5" x 12'1" (3.80m x 3.70m)

Bedroom Two:

12'5" x 12'1" (3.80m x 3.70m)