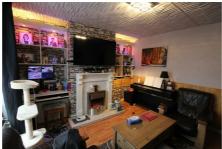

#### Lounge 13'9" x 11'11" max

Front aspect double glazed window. Fireplace with flame effect electric fire, built in shelves with lighting. Radiator, TV point.