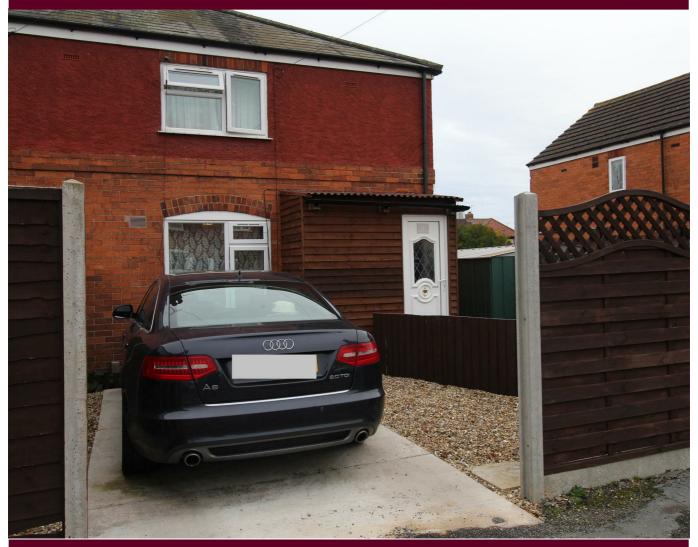

### Asking Price £125,000 Freehold

\*\*\*\*Ideal First Time Buyer/ Investment\*\*\*\*

This good sized semi detached 3 bedroom property located a short distance for Newark Town Centre and is being sold with no onward chain. The accommodation consists of an entrance porch, lounge with fireplace, kitchen with pantry, bathroom. To the first floor are 2 double bedroom, 1 single room and wc. Outside to the rear is a covered decked area with small room, and power, there is a large garden with 6 stores, including one that has a cellar that has power and filtered air. At the from of the property is a off road hard standing parking space. The property benefits from UPVC double glazing and gas central heating EPC on order

#### Outside

Large rear garden mainly laid to lawn with 6 outbuildings. One building housing a cellar area with solar powered lighting and air circulation system. To the front is a fenced concrete hardstanding for one car, lawn area.