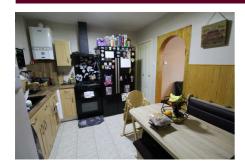

#### Kitchen 11'6" x 9'2"

Fitted with wall and base units in light wood effect with roll edge worktop, stainless steel sink and drainer, double glazed rear aspect window, plumbing for a washing machine, freestanding cooker with glass splashback and black cooker hood ceiling mounted light fitting. Wall mounted combi boiler. Built in corner seating and table. Under stair pantry with shelving and lighting