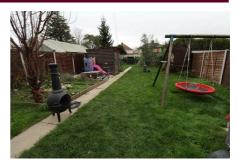

#### Decking area

Covered decking area with small room off at the front, has electric lighting and sockets.

#### Outside

Large rear garden mainly laid to lawn with 6 outbuildings. One building housing a cellar area with solar powered lighting and air circulation system. To the front is a fenced concrete hardstanding for one car, lawn area.