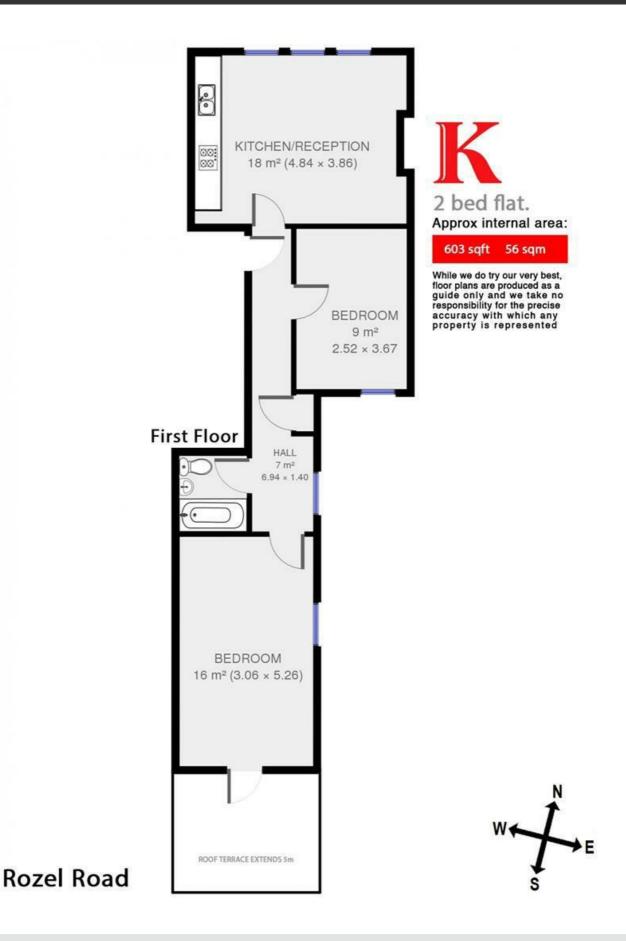

## **Property Details**

2 bedroom flat to let

A beautifully presented two double bedroom flat nestled on one one of the most sought after streets in Clapham Old Town. This stunning flat comprises a spacious open plan kitchen reception room. two bright double bedrooms one having access to the private roof terrace, and a modern family size bathroom. The property is only around a seven minute walk from Wandsworth Road station station, you are also within walking distance of the high street where you can find vast amounts of cafes, restaurants, high street stores and supermarkets. The common is just around the corner from the property where you can walk to the lovely Old Town triangle with all its bars and pubs so you'll never be short of choice.

Council tax band D EPC rating C (73)

**Furnished** 

• Roof terrace

**Features** 

- Victorian conversion
- Around a 7 minute walk to Wandsworth road station
- Close to Clapham
  Common
- Two Double bedrooms
- Open plan
  kitchen/reception