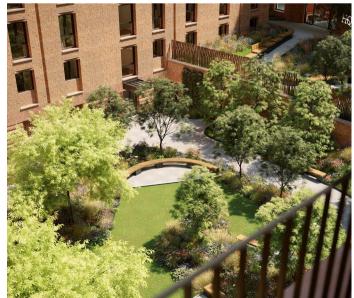

- Penthouse Floor With Juliette Balcony
- Ready for Occupancy March 2021
- Open Plan Living/Kitchen/Dining Area
- Double Bedroom with Built-in Wardrobes
- Fully Tiled Shower Room
- North West Facing Juliette Balcony with Views Over the Communal Gardens and Beyond
- Allocated, Secure Parking Space
- Landscaped Communal Garden Views
- Excellent Central Location
- · Prince for 78 AND