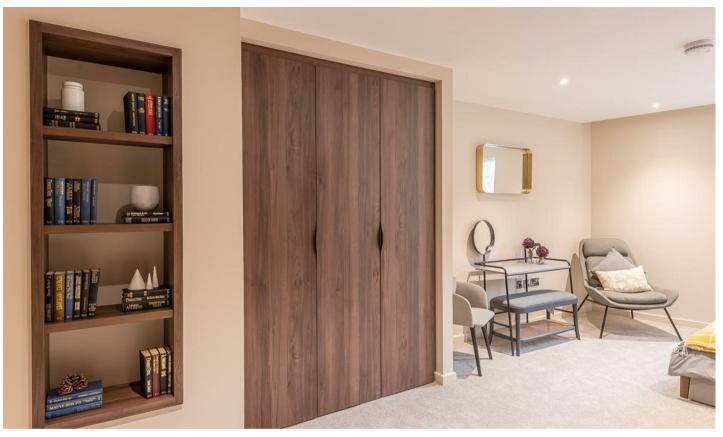

The stylish open plan living/kitchen/dining area has been finished to the highest standards. The kitchen area boasts energy efficient, quality integrated Siemens appliances, Silestone solid worktops with matching splashbacks and a bespoke silestone topped island unit. The carefully planned dining space leads out on to a Juliette balcony over looking the Micklegate Quarter of the city and beyond. The double bedroom has been thoughtfully designed to provide a well-balanced space, flooded with natural light, with a luxurious carpeted finish and bespoke British made integrated and internally illuminated wardrobes and drawers. The shower room features a walk in shower where temperatures can be pre-set at the touch of a button and is finished with both overhead and hand held shower heads and easy clean glass. In addition, the apartment has the benefit from an allocated, secure parking space.

- Penthouse Floor With Juliette Balcony
- Ready for Occupancy March 2021
- Open Plan Living/Kitchen/Dining Area
- Double Bedroom with Built-in Wardrobes
- Fully Tiled Shower Room
- North West Facing Juliette Balcony with Views Over the Communal Gardens and Beyond
- Allocated, Secure Parking Space
- Landscaped Communal Garden Views
- Excellent Central Location
- · Prince for 78 AND