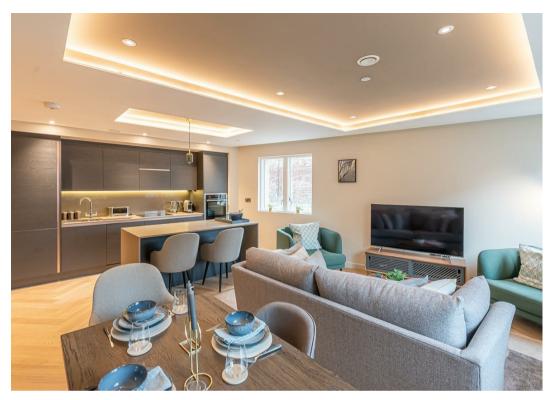

The stylish open plan living/kitchen/dining area has been finished to the highest standards. The kitchen area boasts energy efficient, quality integrated Siemens appliances, Silestone solid worktops with matching splashbacks and a bespoke silestone topped island unit. The carefully planned dining space leads out on to a Juliette balcony over looking the Micklegate Quarter of the city and beyond. The double bedroom has been thoughtfully designed to provide a well-balanced space, flooded with natural light, with a luxurious carpeted finish and bespoke British made integrated and internally illuminated wardrobes and drawers. The shower room features a walk in shower where temperatures can be pre-set at the touch of a button and is finished with both overhead and hand held shower heads and easy clean glass. In addition, the apartment has the benefit from an allocated, secure parking space.

- Penthouse Floor With Juliette Balcony
- Ready for Occupancy March 2021
- Open Plan Living/Kitchen/Dining Area
- Double Bedroom with Built-in Wardrobes
- Fully Tiled Shower Room
- North West Facing Juliette Balcony with Views Over the Communal Gardens and Beyond
- Allocated, Secure Parking Space
- Landscaped Communal Garden Views
- Excellent Central Location
- · Prince for 78 AND