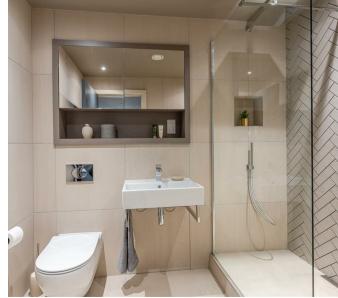

The stylish open plan living/kitchen/dining area has been finished to the highest standards. The kitchen area boasts energy efficient, quality integrated Siemens appliances, Silestone solid worktops with matching splashbacks and a bespoke silestone topped island unit. The carefully planned dining space leads out on to a Juliette balcony over looking the Micklegate Quarter of the city and beyond. The double bedroom has been thoughtfully designed to provide a well-balanced space, flooded with natural light, with a luxurious carpeted finish and bespoke British made integrated and internally illuminated wardrobes and drawers. The shower room features a walk in shower where temperatures can be pre-set at the touch of a button and is finished with both overhead and hand held shower heads and easy clean glass. In addition, the apartment has the benefit from an allocated, secure parking space.