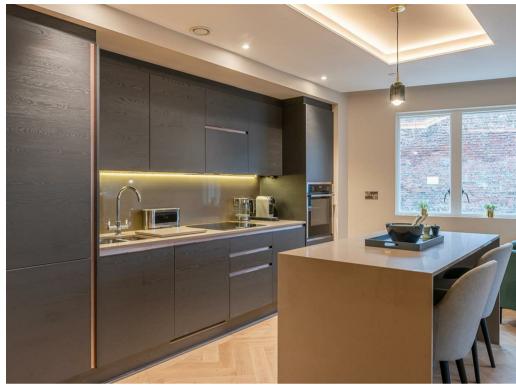

The stylish open plan living/kitchen/dining area has been finished to the highest standards. The kitchen area boasts energy efficient, quality integrated Siemens appliances, Silestone solid worktops with matching splashbacks and a bespoke silestone topped island unit. The carefully planned dining space leads out on to a Juliette balcony over looking the Micklegate Quarter of the city and beyond. The double bedroom has been thoughtfully designed to provide a well-balanced space, flooded with natural light, with a luxurious carpeted finish and bespoke British made integrated and internally illuminated wardrobes and drawers. The shower room features a walk in shower where temperatures can be pre-set at the touch of a button and is finished with both overhead and hand held shower heads and easy clean glass. In addition, the apartment has the benefit from an allocated, secure parking space.