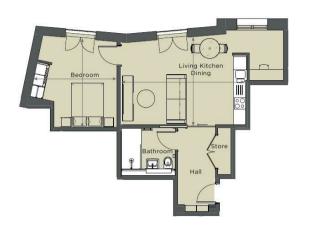

The stylish open plan living/kitchen/dining area has been finished to the highest standards. The kitchen area boasts energy efficient, quality integrated Siemens appliances, Silestone solid worktops with matching splashbacks and a bespoke silestone topped island unit. The carefully planned dining space leads out on to a Juliette balcony over looking the Micklegate Quarter of the city and beyond. The double bedroom has been thoughtfully designed to provide a well-balanced space, flooded with natural light, with a luxurious carpeted finish and bespoke British made integrated and internally illuminated wardrobes and drawers. The shower room features a walk in shower where temperatures can be pre-set at the touch of a button and is finished with both overhead and hand held shower heads and easy clean glass. In addition, the apartment has the benefit from an allocated, secure parking space.

- Penthouse Floor With Juliette Balcony
- Ready for Occupancy March 2021
- Open Plan Living/Kitchen/Dining Area
- Double Bedroom with Built-in Wardrobes
- Fully Tiled Shower Room
- North West Facing Juliette Balcony with Views Over the Communal Gardens and Beyond
- Allocated, Secure Parking Space
- Landscaped Communal Garden Views
- Excellent Central Location
- · Prince for 78 AND