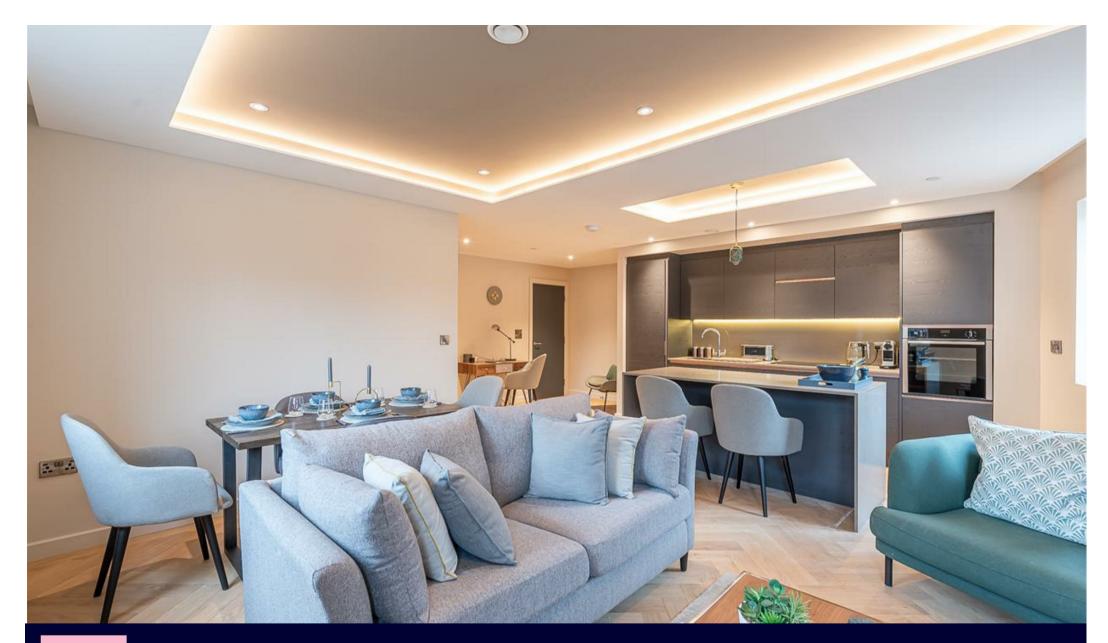

The stylish open plan living/kitchen/dining area has been finished to the highest standards. The kitchen area boasts energy efficient, quality integrated Siemens appliances, Silestone solid worktops with matching splashbacks and a bespoke silestone topped island unit. The carefully planned dining space leads out on to a Juliette balcony over looking the Micklegate Quarter of the city and beyond. The double bedroom has been thoughtfully designed to provide a well-balanced space, flooded with natural light, with a luxurious carpeted finish and bespoke British made integrated and internally illuminated wardrobes and drawers. The shower room features a walk in shower where temperatures can be pre-set at the touch of a button and is finished with both overhead and hand held shower heads and easy clean glass. In addition, the apartment has the benefit from an allocated, secure parking space.

- Penthouse Floor With Juliette Balcony
- Ready for Occupancy March 2021
- Open Plan Living/Kitchen/Dining Area
- Double Bedroom with Built-in Wardrobes
- Fully Tiled Shower Room
- North West Facing Juliette Balcony with Views Over the Communal Gardens and Beyond
- Allocated, Secure Parking Space
- Landscaped Communal Garden Views
- Excellent Central Location
- · Prince for 78 AND