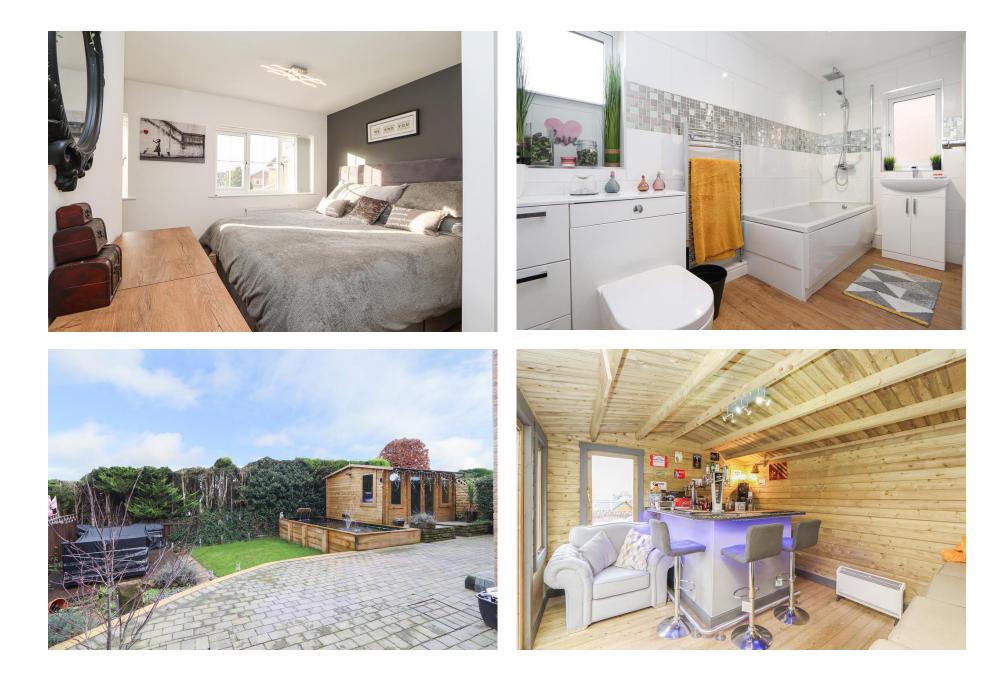

- Three Bedroom Detached House
- Modern Fitted Kitchen
- Open Plan Kitchen & Dining Area
- Living Room With Feature Bi-Folding Doors
- Three Double Bedrooms
- Principal Bedroom With En-Suite & Fitted Wardrobes
- Bathroom With Three Piece Suite
- Enclosed Rear Garden With Summer House/Bar, Pond & Patio Area
- Off Road Parking Including A Garage
- Energy Rating D, Tenure; Freehold.

- The low maintenance private garden is secure, providing the perfect place for children to play.

- Located in the catchment area for highly regarded schools.

- Three well-proportioned bedrooms all offer fitted wardrobes.

Buying for myself and my partner...

- The principal bedroom offers an open plan en-suite and fitted wardrobes

- The rear presents a low maintenance garden with converted summer house into a bar perfect for entertaining family and friends.