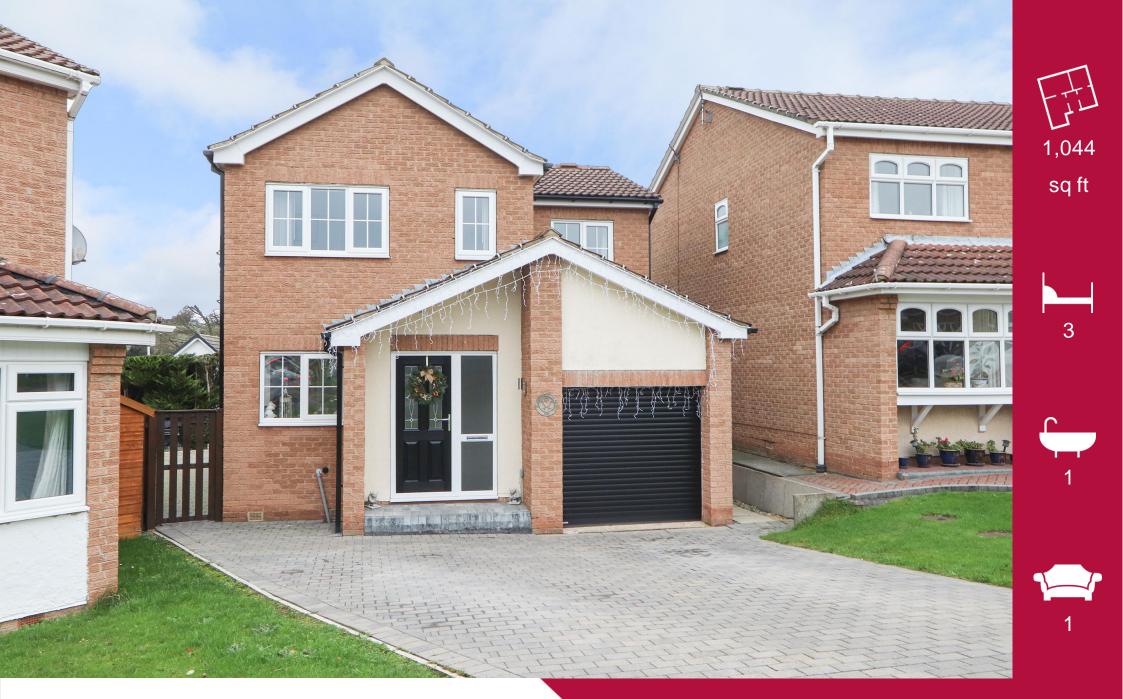

Helping you find your home at...

Thorpleigh Road, Mastin Moor, Chesterfield Guide Price £230,000 to £240,000

£230,000 to £240,000 (Guide Price) Located in the sought after area of Mastin Moor is this spacious three bedroom detached house.

- Three Bedroom Detached House
- Modern Fitted Kitchen
- Open Plan Kitchen & Dining Area
- Living Room With Feature Bi-Folding Doors
- Three Double Bedrooms
- Principal Bedroom With En-Suite & Fitted Wardrobes
- Bathroom With Three Piece Suite
- Enclosed Rear Garden With Summer House/Bar, Pond & Patio Area
- Off Road Parking Including A Garage
- Energy Rating D, Tenure; Freehold.

www.redbrik.co.uk sales@redbrik.co.uk lettings@redbrik.co.uk

www.redbrik.co.uk sales@redbrik.co.uk lettings@redbrik.co.uk

Total area: approx. 97.1 sq. metres (1044.7 sq. feet)

We endeavour to make these particulars as accurate as possible, but they should only be used as guidance and they do not constitute any part of the contract. All measurements are approximate and no guarantees are made to the services, heating systems, appliances (if any) or fittings as to their working order and no warranty can be given or implied.