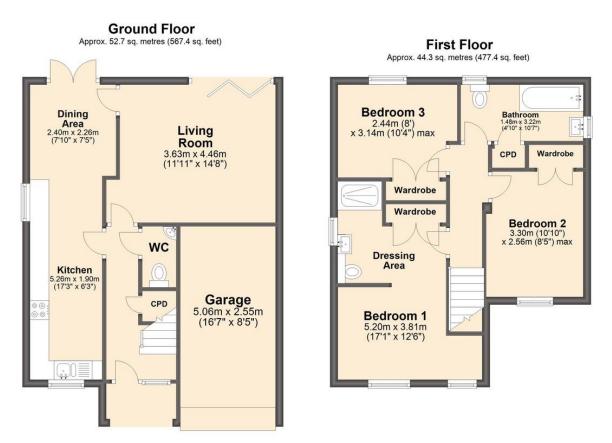

www.redbrik.co.uk sales@redbrik.co.uk lettings@redbrik.co.uk

www.redbrik.co.uk sales@redbrik.co.uk lettings@redbrik.co.uk

Total area: approx. 97.1 sq. metres (1044.7 sq. feet)

We endeavour to make these particulars as accurate as possible, but they should only be used as guidance and they do not constitute any part of the contract. All measurements are approximate and no guarantees are made to the services, heating systems, appliances (if any) or fittings as to their working order and no warranty can be given or implied.