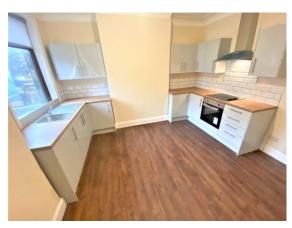

#### GENERAL DESCRIPTION

A newly refurbished three bedroom terrace house with superb commuter access to both Leeds and Bradford in the area of Stanningley. Will be of particular interest to professionals and families seeking well presented and well proportioned accommodation which benefits from: secondary double glazing; modern fitted dining kitchen and large utility room; storage cellar; three good sized bedrooms; neutral décor throughout; modern white three piece bathroom; gas central heating with combination boiler. An early inspection is recommended to appreciate the location, style and size of the accommodation on offer. Sorry no smokers. Sorry no pets. Available now. Unfurnished (white goods may be provided upon negotiation). Deposit £917

### ROOM MEASUREMENTS

HALL 15 9" x 3' 0" (4.8m x 0.91m) LOUNGE 15' 5" x 12' 9" (4.7m x 3.89m) max DINING KITCHEN 13' 1" x 13' 1" (3.99m x 3.99m) max UTILITY 8' 5' x 8' 10" (2.57m x 2.69m) max STAIR AND LANDING 16' 3" x 5' 8" (4.95m x 1.73m) max DOUBLE BEDROOM ONE 13' 2" x 10' 6" (4.01m x 3.2m) max