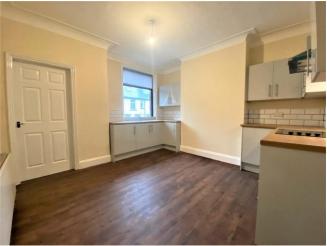

#### GENERAL DESCRIPTION

A newly refurbished three bedroom terrace house with superb commuter access to both Leeds and Bradford in the area of Stanningley. Will be of particular interest to professionals and families seeking well presented and well proportioned accommodation which benefits from: secondary double glazing; modern fitted dining kitchen and large utility room; storage cellar; three good sized bedrooms; neutral décor throughout; modern white three piece bathroom; gas central heating with combination boiler. An early inspection is recommended to appreciate the location, style and size of the accommodation on offer. Sorry no smokers. Sorry no pets. Available now. Unfurnished (white goods may be provided upon negotiation). Deposit £917

### ROOM MEASUREMENTS

HALL 15 9" x 3' 0" (4.8m x 0.91m) LOUNGE 15' 5" x 12' 9" (4.7m x 3.89m) max DINING KITCHEN 13' 1" x 13' 1" (3.99m x 3.99m) max UTILITY 8' 5' x 8' 10" (2.57m x 2.69m) max STAIR AND LANDING 16' 3" x 5' 8" (4.95m x 1.73m) max DOUBLE BEDROOM ONE 13' 2" x 10' 6" (4.01m x 3.2m) max