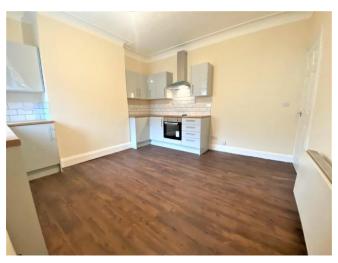

#### GENERAL DESCRIPTION

A newly refurbished three bedroom terrace house with superb commuter access to both Leeds and Bradford in the area of Stanningley. Will be of particular interest to professionals and families seeking well presented and well proportioned accommodation which benefits from: secondary double glazing; modern fitted dining kitchen and large utility room; storage cellar; three good sized bedrooms; neutral décor throughout; modern white three piece bathroom; gas central heating with combination boiler. An early inspection is recommended to appreciate the location, style and size of the accommodation on offer. Sorry no smokers. Sorry no pets. Available now. Unfurnished (white goods may be provided upon negotiation). Deposit £917

### ROOM MEASUREMENTS

HALL 15 9" x 3' 0" (4.8m x 0.91m) LOUNGE 15' 5" x 12' 9" (4.7m x 3.89m) max DINING KITCHEN 13' 1" x 13' 1" (3.99m x 3.99m) max UTILITY 8' 5' x 8' 10" (2.57m x 2.69m) max STAIR AND LANDING 16' 3" x 5' 8" (4.95m x 1.73m) max DOUBLE BEDROOM ONE 13' 2" x 10' 6" (4.01m x 3.2m) max