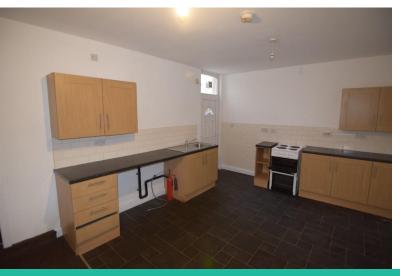

Property consist of spacious reception room, large double bedroom at the back, good size kitchen/diner with fitted wall/base units with electric oven/hob, plumbed for washing machine and space for fridge/freezer and modern shower room