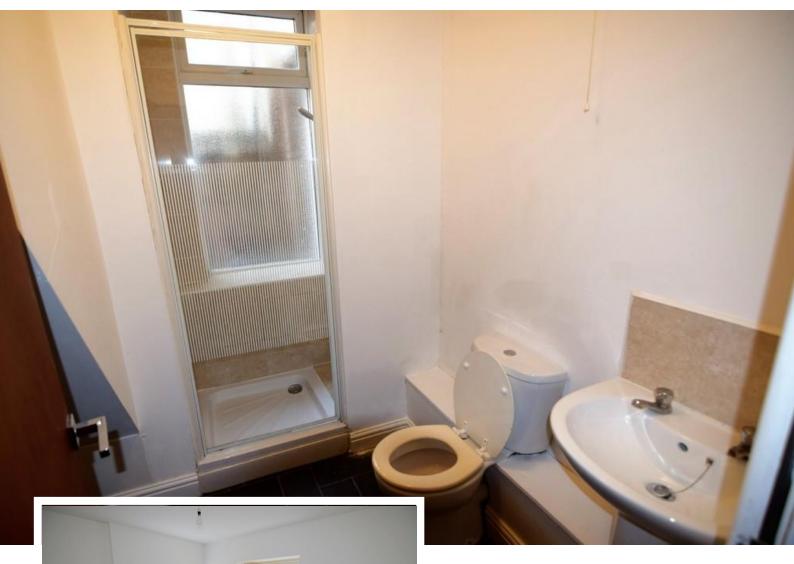

Property consist of spacious reception room, large double bedroom at the back, good size kitchen/diner with fitted wall/base units with electric oven/hob, plumbed for washing machine and space for fridge/freezer and modern shower room