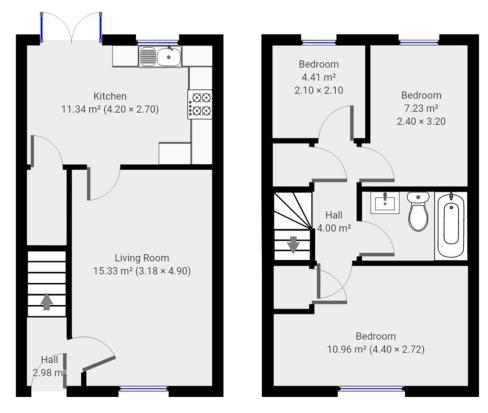

#### **LOUNGE**

10' 5" x 16' 0" (3.18m x 4.90m) Well presented living a rea, double glazed window to the front of the living room, TV aerial and radiator.

#### KITCHEN/DINER

13' 9" x 8' 10" (4.20m x 2.70m) Open plan kitchen/dining a rea, dark wood wall and base units with contrasting worktop, cooker and hob, stainless steel sink and drainer, space for appliances. With a light flooring throughout and neutral décor. Large storage cupboard located under the stairs.

#### **BEDROOM ONE**

14' 5" x 8' 11" (4.40m x 2.72m) Generous double be droom with double glazed windows, radiator and carpet.

## **BEDROOM TWO**

 $7^{\circ}$  10" x 10' 5" (2.40m x 3.20m) Se cond double be droom located at the rear of the property. Double glazed windows, radiator and carpet.

#### BEDROOM THREE

 $6'\ 10''\ x\ 6'\ 10''\ (2.10m\ x\ 2.10m)$  Bedroom currently used a study/office. Double glazed window and tiled flooring.

## **BATHROOM**

Refitted with white suite comprising of panelled bath with overhead shower, vanity unit and wash basin, low level toilet, vinyl flooring and spotlights.

THIS FLOORPLAN IS PROVIDED WITHOUT WARRANTY OF ANY KIND. SEVEN KEYS DISCLAIMS ANY WARRANTY INCLUDING, WITHOUT LIMITATION, SATISFACTORY QUALITY OR ACCURACY OF DIMENSIONS.