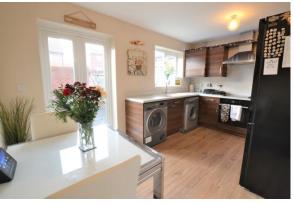

#### KITCHEN/DINER

13' 9" x 8' 10" (4.20m x 2.70m) Open plan kitchen/dining a rea, dark wood wall and base units with contrasting worktop, cooker and hob, stainless steel sink and drainer, space for appliances. With a light flooring throughout and neutral décor. Large storage cupboard located under the stairs.