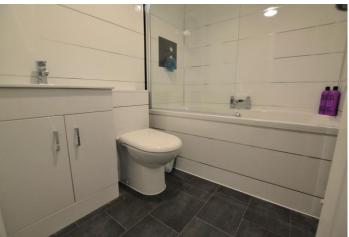

## **BATHROOM**

Refitted with white suite comprising of panelled bath with overhead shower, vanity unit and wash basin, low level toilet, vinyl flooring and spotlights.

THIS FLOORPLAN IS PROVIDED WITHOUT WARRANTY OF ANY KIND. SEVEN KEYS DISCLAIMS ANY WARRANTY INCLUDING, WITHOUT LIMITATION, SATISFACTORY QUALITY OR ACCURACY OF DIMENSIONS.