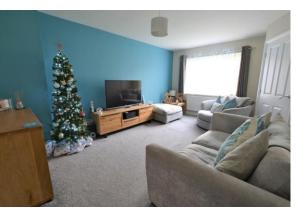

#### **LOUNGE**

10' 5" x 16' 0" (3.18m x 4.90m) Well presented living a rea, double glazed window to the front of the living room, TV aerial and radiator.