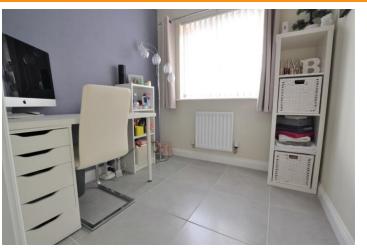

#### BEDROOM THREE

 $6'\ 10''\ x\ 6'\ 10''\ (2.10m\ x\ 2.10m)$  Bedroom currently used a study/office. Double glazed window and tiled flooring.