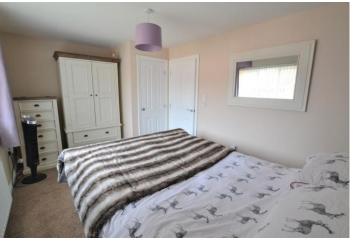

## **BEDROOM TWO**

 $7^{\circ}$  10" x 10' 5" (2.40m x 3.20m) Se cond double be droom located at the rear of the property. Double glazed windows, radiator and carpet.