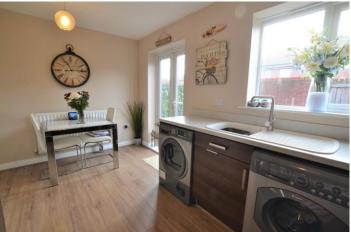

#### KITCHEN/DINER

13' 9" x 8' 10" (4.20m x 2.70m) Open plan kitchen/dining a rea, dark wood wall and base units with contrasting worktop, cooker and hob, stainless steel sink and drainer, space for appliances. With a light flooring throughout and neutral décor. Large storage cupboard located under the stairs.