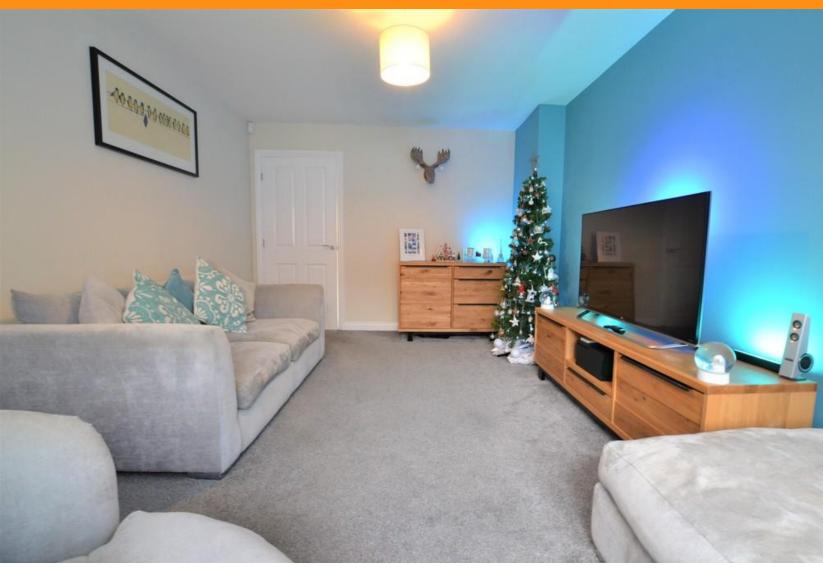

#### **LOUNGE**

10' 5" x 16' 0" (3.18m x 4.90m) Well presented living a rea, double glazed window to the front of the living room, TV aerial and radiator.