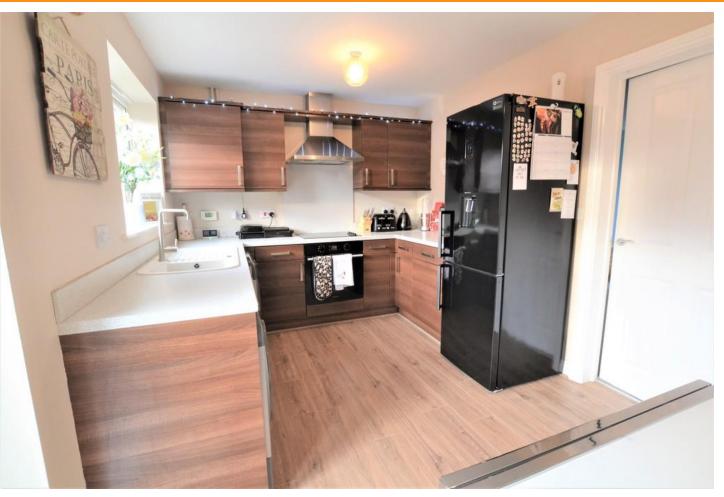

#### KITCHEN/DINER

13' 9" x 8' 10" (4.20m x 2.70m) Open plan kitchen/dining a rea, dark wood wall and base units with contrasting worktop, cooker and hob, stainless steel sink and drainer, space for appliances. With a light flooring throughout and neutral décor. Large storage cupboard located under the stairs.