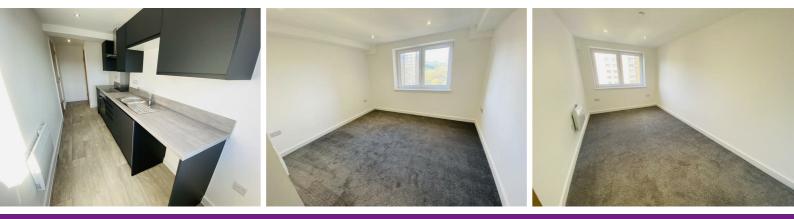

### HALLWAY

Entrance hallway with useful storage cupboard.

## KITCHEN

Modern fitted kitchen with electric oven and hob.

**BEDROOM** Double bedroom.

**BEDROOM** Double bedroom.