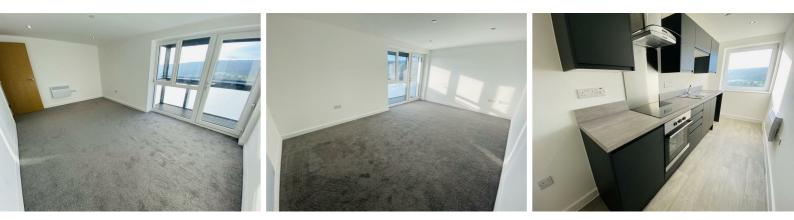

#### LOUNGE

Spacious lounge with double glazed door to balcony.

## KITCHEN

Modern fitted kitchen with electric oven and hob.

**BEDROOM** Double bedroom.

**BEDROOM** Double bedroom.