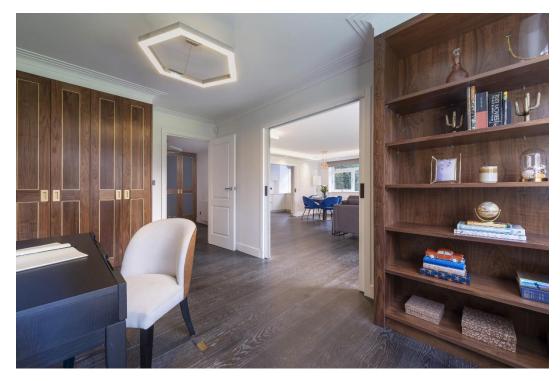

## ST JOHN'S WOOD PARK, LONDON NW8

Offered for sale and arranged over approximately 1,399 sq ft is this immaculately presented three bedroom, two bathroom apartment with private balcony. The principal bedroom has use of an en-suite bath and shower room whilst bedroom two has access to the family shower room. The third bedroom has a fantastic use of space and can be used as an extension of the reception room, an office or as the third bedroom. The kitchen is open yet secluded from the living room which provides direct access onto the private balcony. The property is situated in this prestigious development which benefits from 24 hour concierge.

## **ACCOMMODATION AND AMENITIES:**

ENTRANCE HALLWAY, LARGE RECEPTION/DINING ROOM WITH ACCESS TO BALCONY, KITCHEN, MAIN BEDROOM WITH ENSUITE BATHROOM, 2 FURTHER BEDROOMS, SEPARATE SHOWER ROOM, SECURE GATED GARAGE FOR 1 CAR, 24 HOUR CONCIERGE.