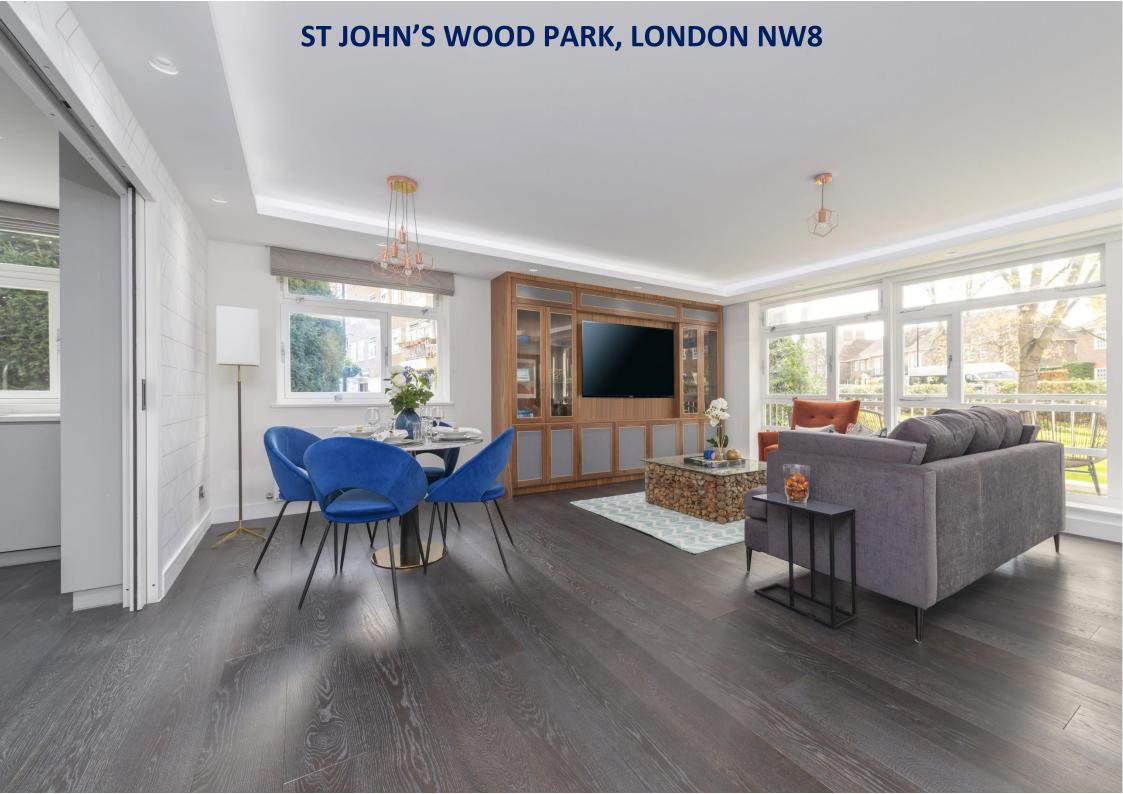

## ST JOHN'S WOOD PARK, LONDON NW8

Offered for sale and arranged over approximately 1,399 sq ft is this immaculately presented three bedroom, two bathroom apartment with private balcony. The principal bedroom has use of an en-suite bath and shower room whilst bedroom two has access to the family shower room. The third bedroom has a fantastic use of space and can be used as an extension of the reception room, an office or as the third bedroom. The kitchen is open yet secluded from the living room which provides direct access onto the private balcony. The property is situated in this prestigious development which benefits from 24 hour concierge.

## **ACCOMMODATION AND AMENITIES:**

ENTRANCE HALLWAY, LARGE RECEPTION/DINING ROOM WITH ACCESS TO BALCONY, KITCHEN, MAIN BEDROOM WITH ENSUITE BATHROOM, 2 FURTHER BEDROOMS, SEPARATE SHOWER ROOM, SECURE GATED GARAGE FOR 1 CAR, 24 HOUR CONCIERGE.