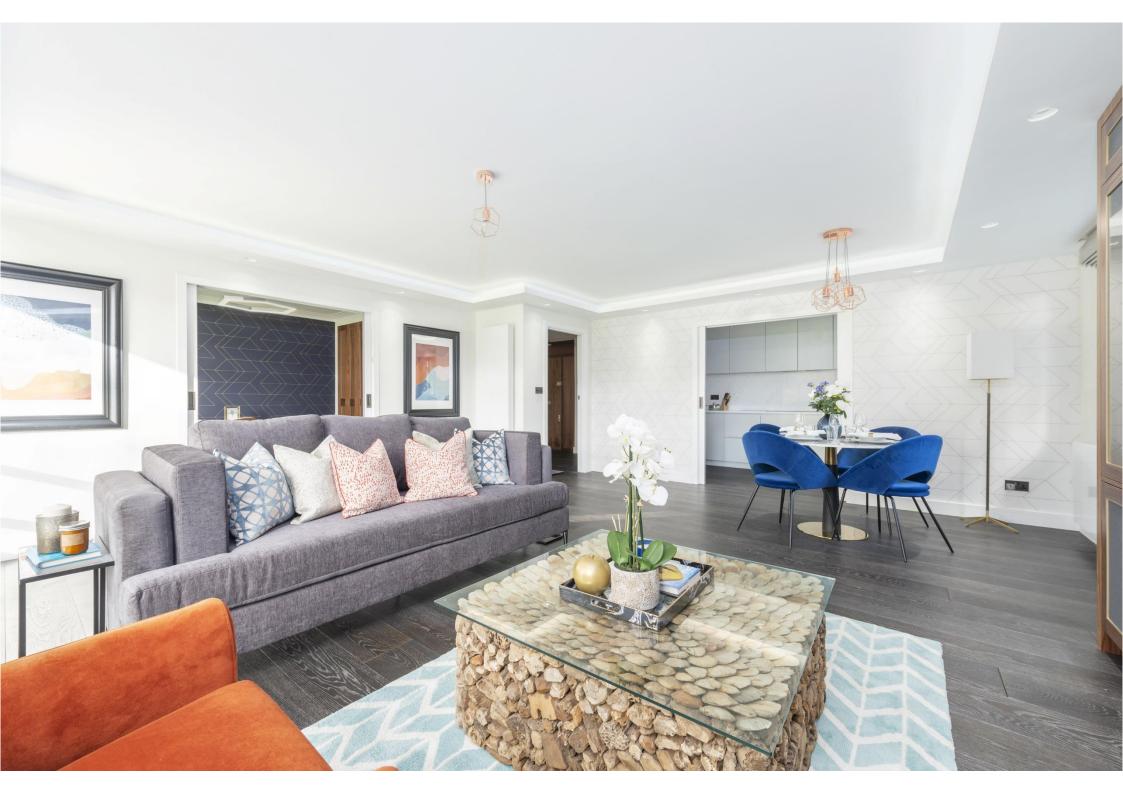

## ST JOHN'S WOOD PARK, LONDON NW8

Offered for sale and arranged over approximately 1,399 sq ft is this immaculately presented three bedroom, two bathroom apartment with private balcony. The principal bedroom has use of an en-suite bath and shower room whilst bedroom two has access to the family shower room. The third bedroom has a fantastic use of space and can be used as an extension of the reception room, an office or as the third bedroom. The kitchen is open yet secluded from the living room which provides direct access onto the private balcony. The property is situated in this prestigious development which benefits from 24 hour concierge.

## **ACCOMMODATION AND AMENITIES:**

ENTRANCE HALLWAY, LARGE RECEPTION/DINING ROOM WITH ACCESS TO BALCONY, KITCHEN, MAIN BEDROOM WITH ENSUITE BATHROOM, 2 FURTHER BEDROOMS, SEPARATE SHOWER ROOM, SECURE GATED GARAGE FOR 1 CAR, 24 HOUR CONCIERGE.