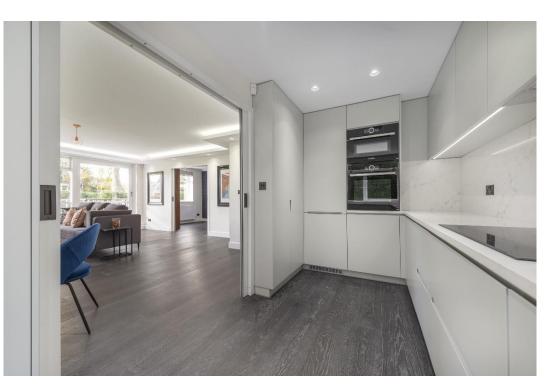

## ST JOHN'S WOOD PARK, LONDON NW8

Offered for sale and arranged over approximately 1,399 sq ft is this immaculately presented three bedroom, two bathroom apartment with private balcony. The principal bedroom has use of an en-suite bath and shower room whilst bedroom two has access to the family shower room. The third bedroom has a fantastic use of space and can be used as an extension of the reception room, an office or as the third bedroom. The kitchen is open yet secluded from the living room which provides direct access onto the private balcony. The property is situated in this prestigious development which benefits from 24 hour concierge.

## **ACCOMMODATION AND AMENITIES:**

ENTRANCE HALLWAY, LARGE RECEPTION/DINING ROOM WITH ACCESS TO BALCONY, KITCHEN, MAIN BEDROOM WITH ENSUITE BATHROOM, 2 FURTHER BEDROOMS, SEPARATE SHOWER ROOM, SECURE GATED GARAGE FOR 1 CAR, 24 HOUR CONCIERGE.