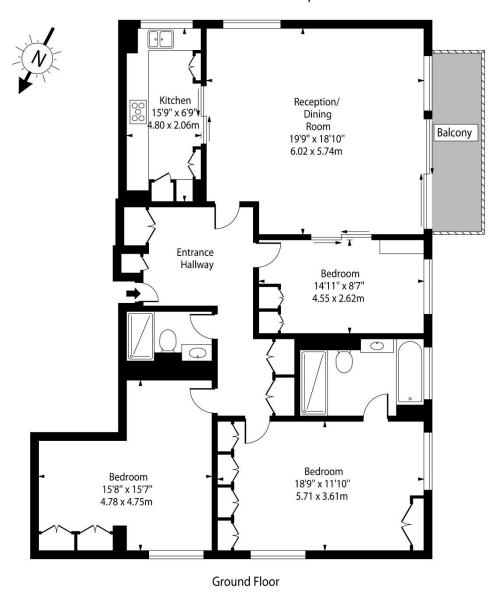

## Sheringham, St John's Wood Park, St. John's Wood, NW8 6RA

## Approx Gross Internal Area 1382 Sq Ft - 128.39 Sq M

For Illustration Purposes Only - Not To Scale Floor Plan by www.nogaphotostudio.com Ref: No.42056

This floor plan should be used as a general outline for guidance only. Any intending purchaser or lessee should satisfy themselves by inspection, searches, enquiries and full survey as to the correctness of each statement. Any areas, measurements or distances quoted are approximate and should not be used to value a property or be the basis of any sale or let.