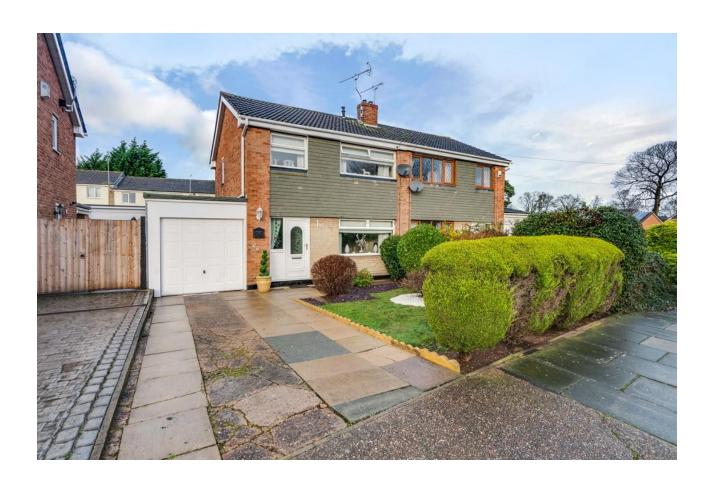

## 68 CANTLEY MANOR AVENUE, CANTLEY, DONCASTER, DN4 6TN

- attractive semi detached home
- 3 bedrooms, modern bathroom suite
- lounge / diner Conservatory
- low maintenance garden
- Carport and off road parking

- easy access to amenities
- good communication links
- schools close by
- viewing advised
- no onward chain

ASKING PRICE OF: £150,000

Situated within this ever popular and convenient location, a very well presented semi detached property with low maintenance gardens, substantial car port and Conservatory. Plenty of off road parking. Comprises; entrance hall, lounge with through dining area with access to conservatory, fitted kitchen with a range of appliances. 1st floor; 3 bedrooms and contemporary styled bathroom. Outside; low maintenance, good sized rear gardens, sitting out areas. Wide driveway access large, fully enclosed carport.