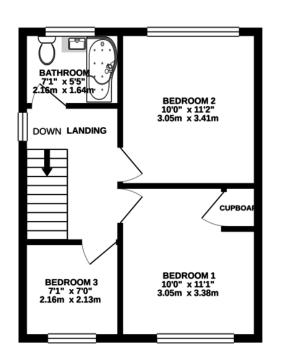

Very well located with easy access to good schools and shopping facilities, as well as the main motorway network.

GROUND FLOOR 451 sq.ft. (41.9 sq.m.) approx.

1ST FLOOR 381 sq.ft. (35.4 sq.m.) approx.

TOTAL FLOOR AREA: 832 sq.ft. (77.3 sq.m.) approx.