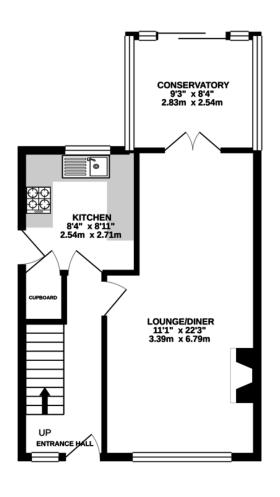

Very well located with easy access to good schools and shopping facilities, as well as the main motorway network.

GROUND FLOOR 451 sq.ft. (41.9 sq.m.) approx.

1ST FLOOR 381 sq.ft. (35.4 sq.m.) approx.

TOTAL FLOOR AREA: 832 sq.ft. (77.3 sq.m.) approx.