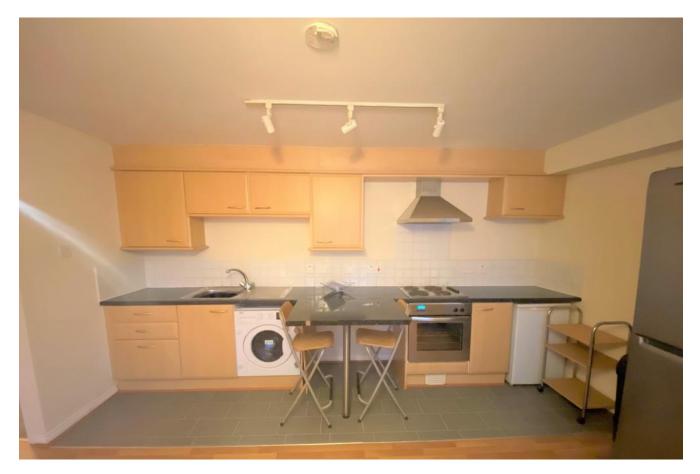

#### **KITCHEN**

14' 7" x 4' 0" (4.466m x 1.228m) Having a range of wall and base units with work top over, sink and drainer inset to worktop, hob and electric oven as well as extractor hood, built in breakfast bar to the centre and tile effect flooring