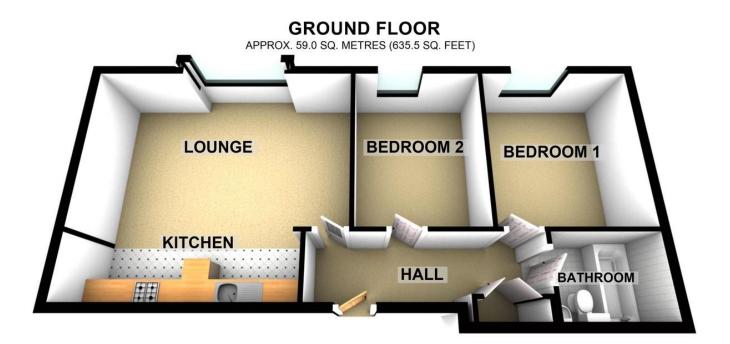

COMMUNAL ENTRANCE Staircase to all floors

#### HALLWAY

15' 3" x 3' 7" (4.655m x 1.104m) Access to all rooms, power points, electric heater, large storage cupboard and another cupboard housing the water tank, telephone entry security system

#### LOUNGE

18' 2" x 11' 6" (5.553m x 3.514m) Power points, square bay window overlooking the rear of the building, wood style laminate flooring, electric heater

#### **KITCHEN**

14' 7" x 4' 0" (4.466m x 1.228m) Having a range of wall and base units with work top over, sink and drainer inset to worktop, hob and electric oven as well as extractor hood, built in breakfast bar to the centre and tile effect flooring

#### **BEDROOM ONE**

10' 4" x 13' 1" (3.156m x 4.001m) Spacious master bedroom with power points, electric heater and UPVC double glazed window

#### **BEDROOM TWO**

8' 11" x 11' 5" (2.718m x 3.496m) Another good sized room having power points, electric heater and a UPVC double glazed window.

#### BATHROOM

#### 6' 7" x 6' 2" (2.013m x 1.885m)

Three piece bathroom suite comprising of panelled bath with shower over and shower screen, hand wash basin, low flush WC, fully tiled walls, extractor fan and towel railed

#### OUTSIDE

Gates surrounding the perimeter of the property with coded access and intercom system.

### TOTAL AREA: APPROX. 59.0 SQ. METRES (635.5 SQ. FEET)

This plan is for illustrative purposes only and cannot be relied upon and no liability is taken for any errors. Plan produced using PlanUp.