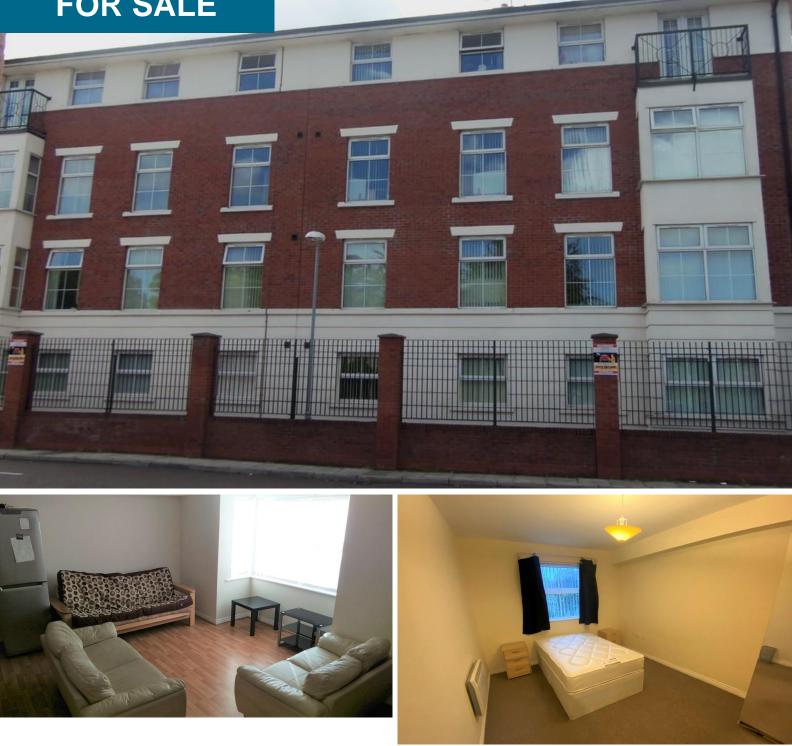

## **Chancelor Court, Toxteth**

2 Bedrooms, 1 Bathroom, Apartment

Offers In Region Of £115,000

- Ideal Buy To Let Opportunity
- Two good sized Bedrooms
- Secure Gated access
- Close to Liverpool City Centre
- Close to Excellent Road Links
- All Local Amenities right on your doorstep!
- EPC GRADE = C

We are proud to offer to the market this fabulous two bedroom apartment situated in the well known area of Toxteth. Close to all main road links, local amenities, Liverpool City Centre, and transport links. This would be ideal for investors seeking a buy-to-let property. The apartment benefits from an open plan fitted kitchen into the living area, two double bedrooms and a fully fitted bathroom. It also includes a telephone entry security system and coded gate access. EPC GRADE = C

COMMUNAL ENTRANCE Staircase to all floors

#### LOUNGE

18' 2" x 11' 6" (5.553m x 3.514m) Power points, square bay window overlooking the rear of the building, wood style laminate flooring, electric heater

#### OUTSIDE

Gates surrounding the perimeter of the property with coded access and intercom system.