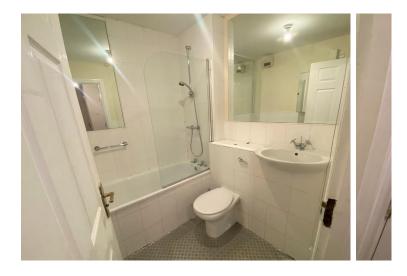

#### BATHROOM

#### 6' 7" x 6' 2" (2.013m x 1.885m)

Three piece bathroom suite comprising of panelled bath with shower over and shower screen, hand wash basin, low flush WC, fully tiled walls, extractor fan and towel railed