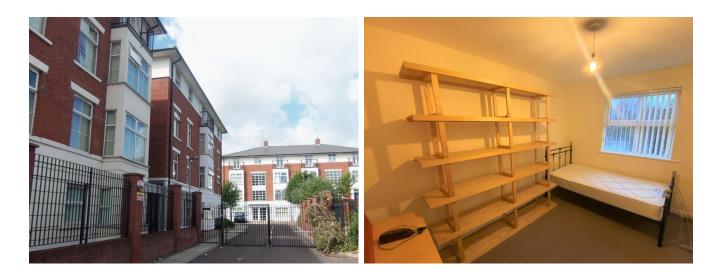

#### **BEDROOM ONE**

10' 4" x 13' 1" (3.156m x 4.001m) Spacious master bedroom with power points, electric heater and UPVC double glazed window

#### **BEDROOM TWO**

8' 11" x 11' 5" (2.718m x 3.496m) Another good sized room having power points, electric heater and a UPVC double glazed window.

#### OUTSIDE

Gates surrounding the perimeter of the property with coded access and intercom system.