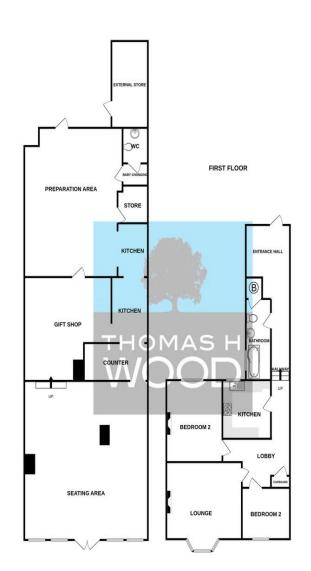

### ACCOMMODATION

The property provides the following approximate floor areas;

#### **Ground Floor**

| Seating Area          | 635 sq. ft (59 sq. m) |
|-----------------------|-----------------------|
| Gift Shop Area        | 142 sq. ft (13 sq. m) |
| Ground Floor Kitchen  | 92 sq. ft (9.5 sq. m) |
| Storage Area          | 345 sq. ft (32 sq. m) |
| Storage Room          | 42 sq.ft ( 4 sq.m)    |
| External Storage Room | 92 sq.ft ( 9 sq.m)    |
| W.C.                  | 52 sq.ft ( 5 sq.m)    |

First Floor Two Bedroom Flat 683 sq. ft (63.5 sq. m)

Total

2,083 sq. ft(195 sq. m)

**TENURE** This property is understood to be Freehold with vacant possession this will be verified by the purchaser's solicitor.