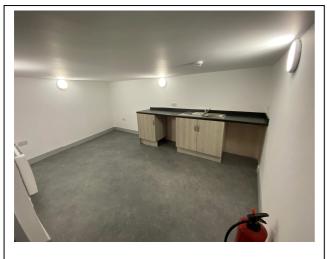

#### **REST ROOM:**

#### 13'6 x 15'7 (4.14m x 4.78m)

Modern fitted base units with inset single drainer stainless steel sink unit. Electric panel radiator.

**TOILET:** 

Low flush WC: Pedestal wash and basin. Electric panel radiator.