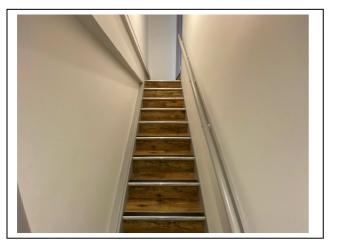

#### BASEMENT

Approached down a staircase with wood effect treads and risers, non-slip