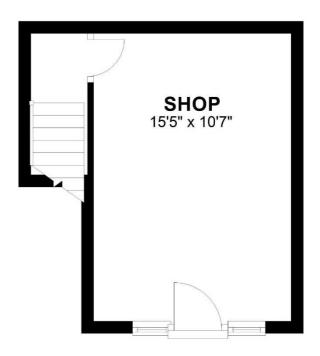

#### SHOP

### 15'5 x 10'7 (4.72m x 3.26m)

Full height glazed door with side glass panels. Wood effect vinyl floor. <sup>1</sup>/<sub>2</sub> panelled walls. Electric panelled radiator. Abundance of electric sockets. Inset ceiling lights. Corner counter area.

## **Ground Floor**