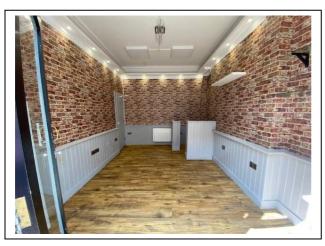

#### SHOP

### 15'5 x 10'7 (4.72m x 3.26m)

Full height glazed door with side glass panels. Wood effect vinyl floor. <sup>1</sup>/<sub>2</sub> panelled walls. Electric panelled radiator. Abundance of electric sockets. Inset ceiling lights. Corner counter area.