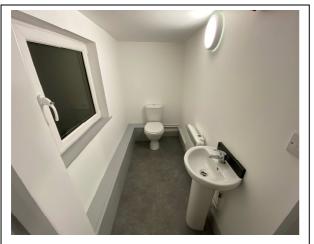

#### 13'6 x 15'7 (4.14m x 4.78m)

Modern fitted base units with inset single drainer stainless steel sink unit. Electric panel radiator.

**TOILET:** 

Low flush WC: Pedestal wash and basin. Electric panel radiator.