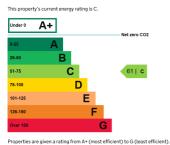

# Energy efficiency rating for this property

Properties are given a rating from A\* (most efficient) to G (least efficient). Properties are also given a score. The larger the number, the more carbon dioxide (CO2) your property is likely to emit.