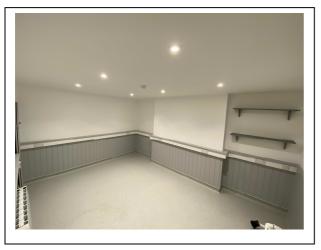

#### BASEMENT

Approached down a staircase with wood effect treads and risers, non-slip

#### 13'6 x 10' (4.14m x 3.04m)

Non slip floor covering. <sup>1</sup>/<sub>2</sub> panelled walls. Electric central heating radiator. Inset ceiling lighting. Fitted under staircase cupboard housing hot water tank, shelving.

#### **TREATMENT ROOM:**