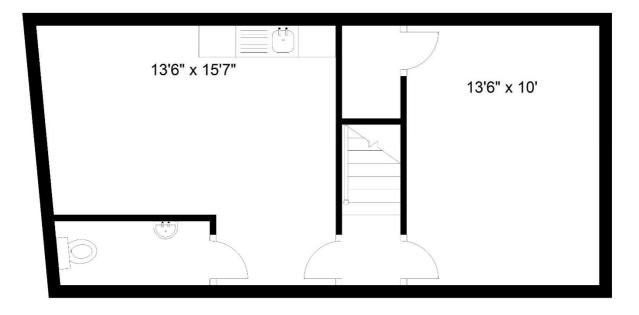

#### BASEMENT

Approached down a staircase with wood effect treads and risers, non-slip

#### **TREATMENT ROOM:**

#### 13'6 x 10' (4.14m x 3.04m)

Non slip floor covering. <sup>1</sup>/<sub>2</sub> panelled walls. Electric central heating radiator. Inset ceiling lighting. Fitted under staircase cupboard housing hot water tank, shelving.

#### **REST ROOM:**

#### 13'6 x 15'7 (4.14m x 4.78m)

Modern fitted base units with inset single drainer stainless steel sink unit. Electric panel radiator.

**TOILET:** 

Low flush WC: Pedestal wash and basin. Electric panel radiator.

## **Basement**

Floor plan for illustration purposes only, accuracy not guaranteed.