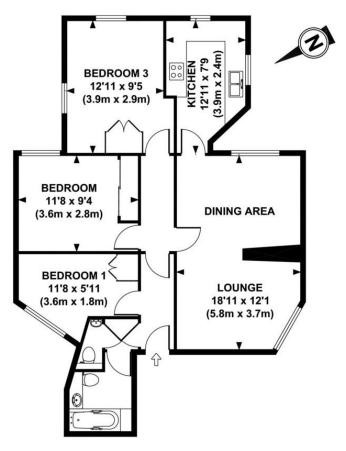

#### APPROX. GROSS INTERNAL FLOOR AREA 761 SQ FT / 71 SQ M

Whilst every attempt has been made to ensure the accuracy of the floorplan, maximum room measurements are taken for representation / illustrative purposes only and should be used as such by any prospective purchaser. Compliant with RICS code of measuring practice.