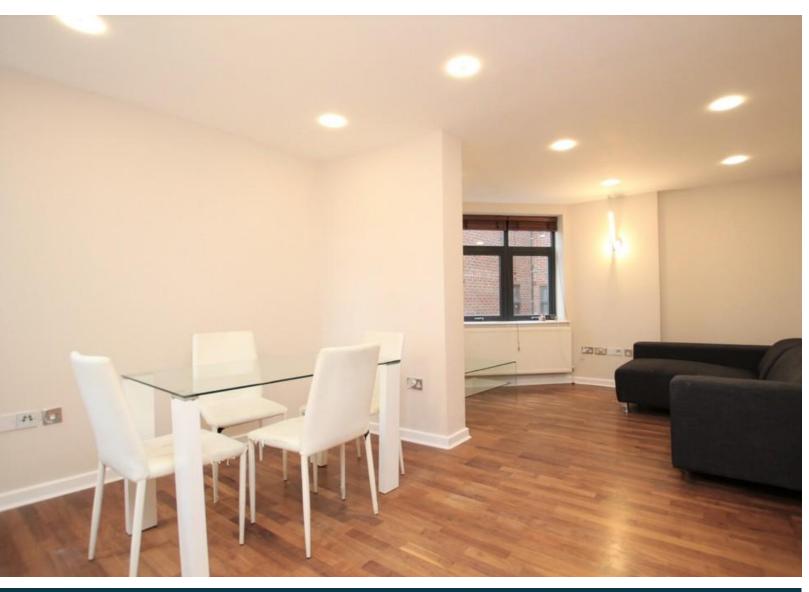

Situated on the 1st floor of this period development, the flat comprises of a large and bright living space, a good sized separate modern fitted kitchen together with integrated appliances, two large double bedrooms and one smaller double bedroom, all with a generous range of fitted ward robes, a contemporary bathroom with shower over bath and a further guest cloakroom. The interior is presented in the highest order, offering a modern contemporary decor throughout, wood floors, gas central heating and comes either furnished or unfurnished. This flat is ideal for city professionals.