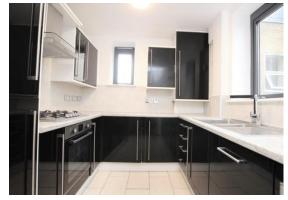

Situated on the 1st floor of this period development, the flat comprises of a large and bright living space, a good sized separate modern fitted kitchen together with integrated appliances, two large double bedrooms and one smaller double bedroom, all with a generous range of fitted ward robes, a contemporary bathroom with shower over bath and a further guest cloakroom. The interior is presented in the highest order, offering a modern contemporary decor throughout, wood floors, gas central heating and comes either furnished or unfurnished. This flat is ideal for city professionals.