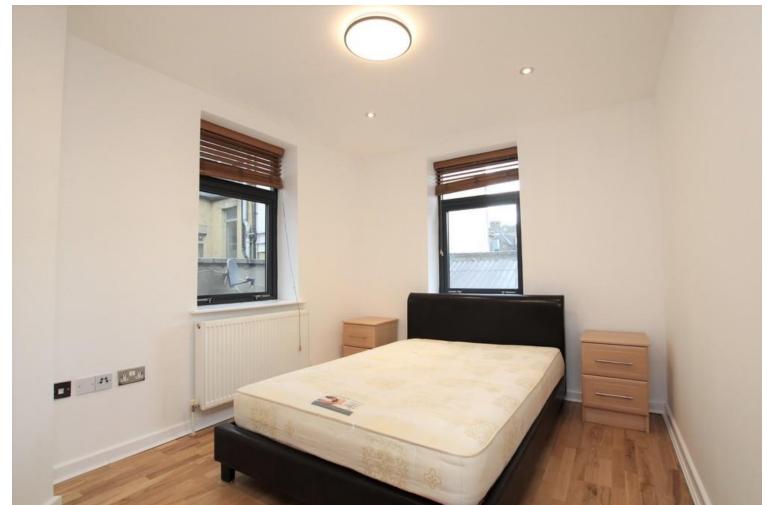

Situated on the 1st floor of this period development, the flat comprises of a large and bright living space, a good sized separate modern fitted kitchen together with integrated appliances, two large double bedrooms and one smaller double bedroom, all with a generous range of fitted ward robes, a contemporary bathroom with shower over bath and a further guest cloakroom. The interior is presented in the highest order, offering a modern contemporary decor throughout, wood floors, gas central heating and comes either furnished or unfurnished. This flat is ideal for city professionals.