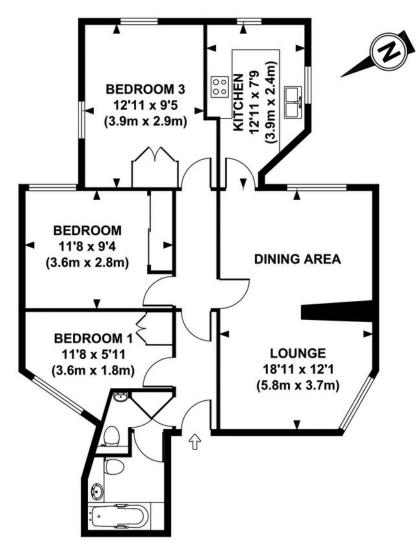

## APPROX. GROSS INTERNAL FLOOR AREA 761 SQ FT / 71 SQ M

Whilst every attempt has been made to ensure the accuracy of the floorplan, maximum room measurements are taken for representation / illustrative purposes only and should be used as such by any prospective purchaser. Compliant with RICS code of measuring practice.