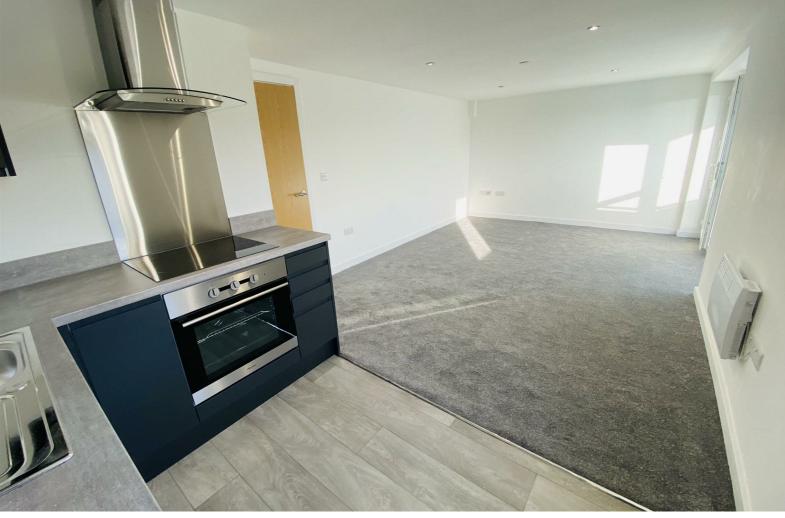

## **OPEN PLAN LOUNGE/KITCHEN**

Fantastic open plan space with modern fitted kitchen and spacious seating area. Double glazed doors to balcony area.