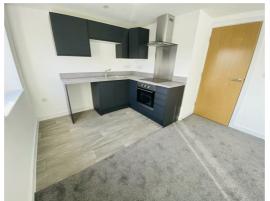

## **OPEN PLAN LOUNGE/KITCHEN**

Fantastic open plan space with modern fitted kitchen and spacious seating area. Double glazed doors to balcony area.