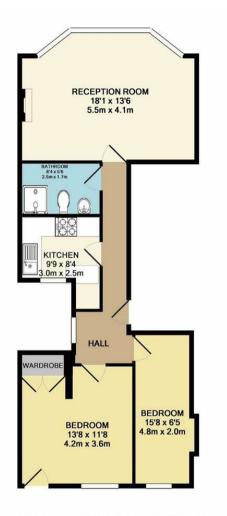

For more images of this property please visit havilands.co.uk

the advantage of experience

TOTAL APPROX. FLOOR AREA 659 SQ.FT. (612 SQ.M;) Whilst every attempt has been made to ensure the accuracy of the floor plan contained here, measurements of doors, windows, rooms and any other items are approximate and no responsibility is taken for any error, omission, or mis-statement. This plan is for illustrative purposes only and should be used as such by any prospective purchaser. The services, systems and applicances shown have not been tested and no guarantee us to their operability or efficiency can be given Made with Metropik #2018