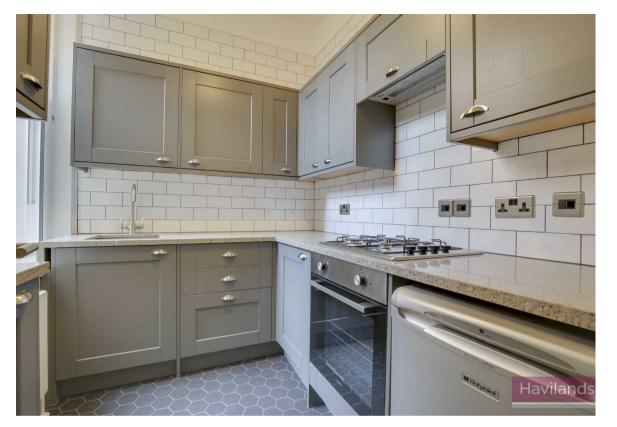

## Station Road, Winchmore Hill

£1,350 Per Month

the advantage of experience

This 2 bedroom refurbished flat situated directly on Winchmore Hill Green

- Opposite train station
- Allocated parking space
- 2 bedrooms
- Newly fitted kitchen & shower room
- New double glazing
- Feature fireplace
- Entry phone
- Alarm
- New boiler
- Available immediately

For more images of this property please visit havilands.co.uk

Tastefully refurbished, spacious 1 & 1/2 bed Victorian flat with parking space in Roseneath Avenue, opposite Winchmore Hill Station (29 mins to Moorgate) and the Sunday Farmers Market and only moments walk from bars, restaurants and shops/delis around The Green. This property would be ideal for a professional couple. The property benefits from an entryphone, new double glazed sash windows to front, newly fitted kitchen & bathroom, bright lounge with feature fireplace. Available Now, early viewing recommended. Not suitable for children.