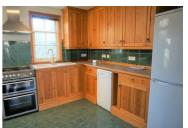

## 3 Brewery Court, Oundle, PE8 4DZ £870 PCM

3

Three Bedroom Town House with Garage and Parking

Accommodation split over three floors and comprises; Entrance hall, Living room, Kitchen with dishwasher, free standing cooker with gas hob and fridge/freezer. Utility room with washing machine and tumble dryer. 1st floor: Two double Bedrooms and a Shower room.