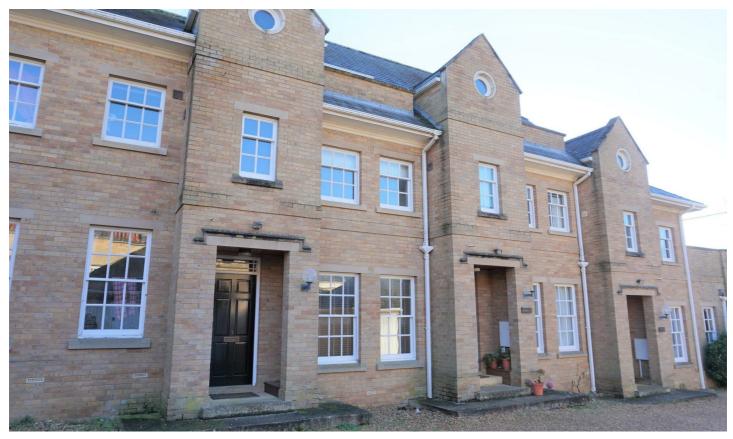

## 3 Brewery Court, Oundle, PE8 4DZ £870 PCM

3

Three Bedroom Town House with Garage and Parking

Accommodation split over three floors and comprises; Entrance hall, Living room, Kitchen with dishwasher, free standing cooker with gas hob and fridge/freezer. Utility room with washing machine and tumble dryer. 1st floor: Two double Bedrooms and a Shower room.

Second floor: Master Bedroom with patio doors onto a balcony; dressing area and en-suite bathroom.

To the front of the property is a single garage and allocated parking for one car.

To the rear is a small enclosed courtyard with wooden gate. Gas central heating.