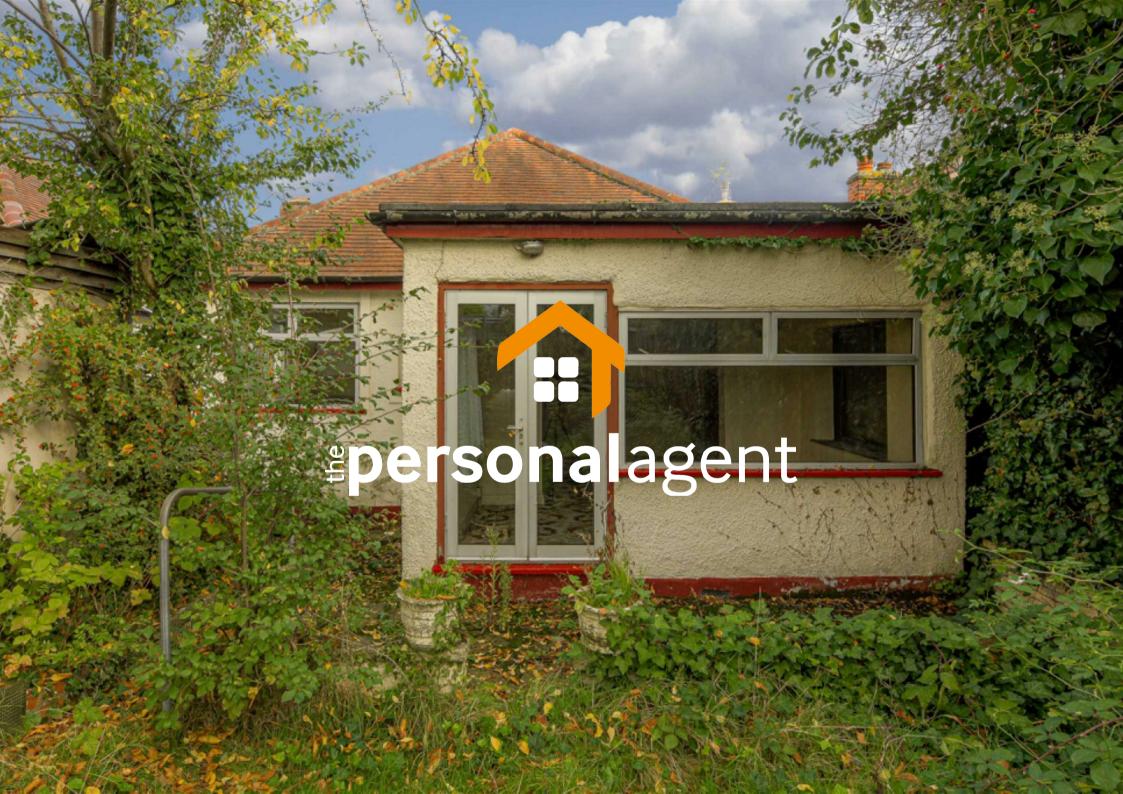

## £350,000

- Detached Bungalow
- Two Bedrooms
- Kitchen/Dining Room
- Driveway
- In Need of Refurbishment
- No Chain

The personal agent are proud this charming two bedroom detached bungalow situated in Worcester Park

The property offers flexible accommodation including a large kitchen/dining room, a fitted kitchen, a separate bathroom/WC and two further double bedrooms.

Early viewing essential, sole agents.

No Chain.