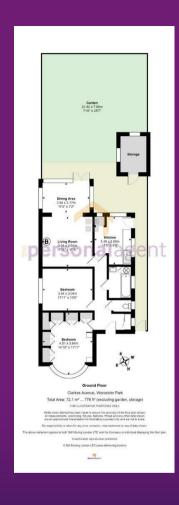

## £350,000

- Detached Bungalow
- Two Bedrooms
- Kitchen/Dining Room
- Driveway
- In Need of Refurbishment
- No Chain

The personal agent are proud this charming two bedroom detached bungalow situated in Worcester Park

The property offers flexible accommodation including a large kitchen/dining room, a fitted kitchen, a separate bathroom/WC and two further double bedrooms.

Early viewing essential, sole agents.

No Chain.