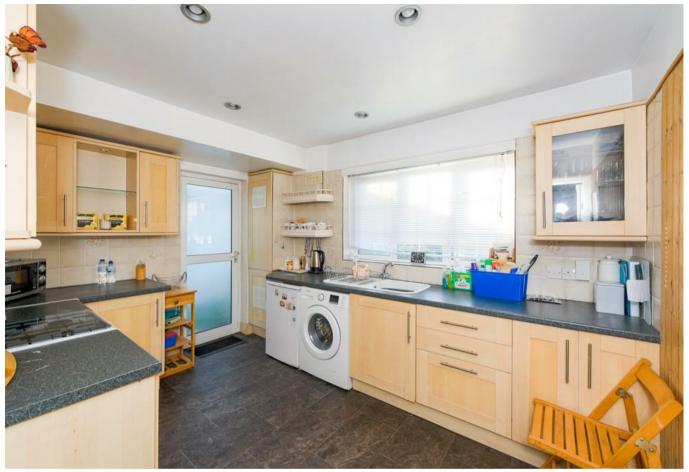

bay window, 15ft rear aspect lounge/dining room with patio doors overlooking the garden, two frosted porthole windows to the side and a feature fireplace, kitchen with a window overlooking the rear garden and a door to the side providing access to the lean-to which in turn has a door to the garden. There are two double bedrooms and a family bathroom which has both a bath and a shower cubicle. Outside to the front there is a driveway with parking for several cars, to the rear the south westerly facing garden measures 64ft and is mainly laid to lawn with a patio area across the rear of the property. Stoneleigh is a highly sought after residential area with a bustling Broadway of shops and restaurants at its heart, as well as a mainline railway station with services to Waterloo every twenty minutes. There is a choice of infant and junior schools within the immediate vicinity and the Historic Nonsuch Park runs alongside the South East side.