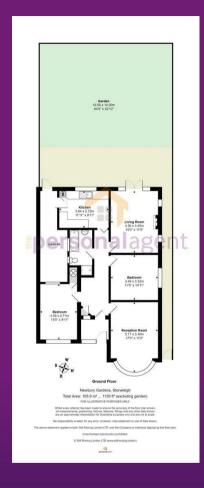

This bright and spacious detached bungalow offers three double bedrooms and is situated in a sought after road within walking distance of locals schools, shops and Stoneleigh mainline railway station.

The property is offered to the market with no ongoing chain.

The property comprises an entrance porch which leads into the entrance hallway with doors to all rooms, a 17ft bright front aspect living room with

bay window, 15ft rear aspect lounge/dining room with patio doors overlooking the garden, two frosted porthole windows to the side and a feature fireplace, kitchen with a window overlooking the rear garden and a door to the side providing access to the lean-to which in turn has a door to the garden. There are two double bedrooms and a family bathroom which has both a bath and a shower cubicle. Outside to the front there is a driveway with parking for several cars, to the rear the south westerly facing garden measures 64ft and is mainly laid to lawn with a patio area across the rear of the property. Stoneleigh is a highly sought after residential area with a bustling Broadway of shops and restaurants at its heart, as well as a mainline railway station with services to Waterloo every twenty minutes. There is a choice of infant and junior schools within the immediate vicinity and the Historic Nonsuch Park runs alongside the South East side.