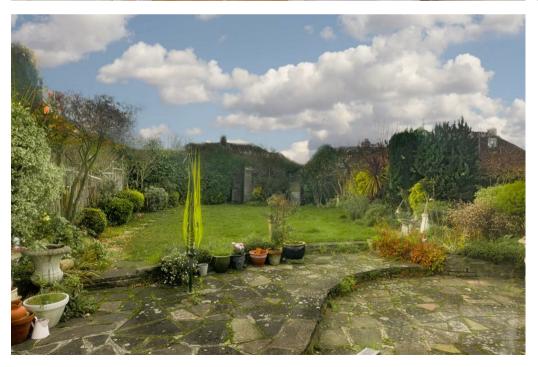

bay window, 15ft rear aspect lounge/dining room with patio doors overlooking the garden, two frosted porthole windows to the side and a feature fireplace, kitchen with a window overlooking the rear garden and a door to the side providing access to the lean-to which in turn has a door to the garden. There are two double bedrooms and a family bathroom which has both a bath and a shower cubicle. Outside to the front there is a driveway with parking for several cars, to the rear the south westerly facing garden measures 64ft and is mainly laid to lawn with a patio area across the rear of the property. Stoneleigh is a highly sought after residential area with a bustling Broadway of shops and restaurants at its heart, as well as a mainline railway station with services to Waterloo every twenty minutes. There is a choice of infant and junior schools within the immediate vicinity and the Historic Nonsuch Park runs alongside the South East side.