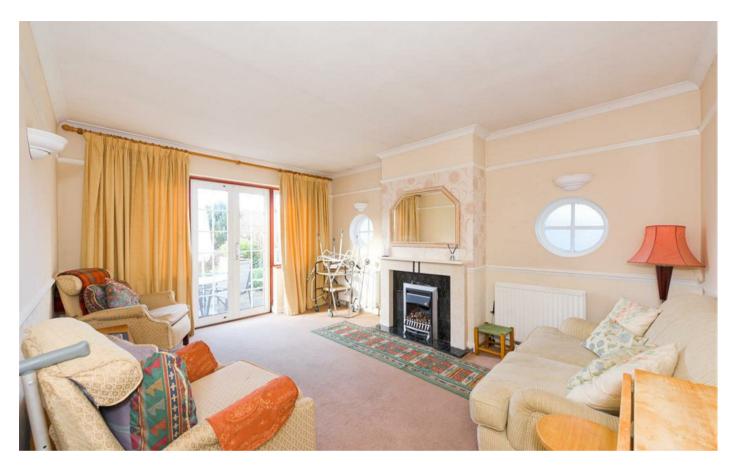

bay window, 15ft rear aspect lounge/dining room with patio doors overlooking the garden, two frosted porthole windows to the side and a feature fireplace, kitchen with a window overlooking the rear garden and a door to the side providing access to the lean-to which in turn has a door to the garden. There are two double bedrooms and a family bathroom which has both a bath and a shower cubicle. Outside to the front there is a driveway with parking for several cars, to the rear the south westerly facing garden measures 64ft and is mainly laid to lawn with a patio area across the rear of the property. Stoneleigh is a highly sought after residential area with a bustling Broadway of shops and restaurants at its heart, as well as a mainline railway station with services to Waterloo every twenty minutes. There is a choice of infant and junior schools within the immediate vicinity and the Historic Nonsuch Park runs alongside the South East side.