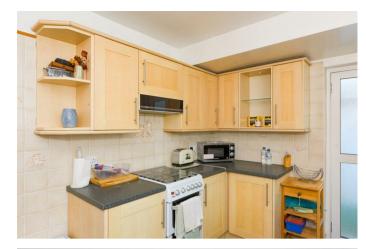

bay window, 15ft rear aspect lounge/dining room with patio doors overlooking the garden, two frosted porthole windows to the side and a feature fireplace, kitchen with a window overlooking the rear garden and a door to the side providing access to the lean-to which in turn has a door to the garden. There are two double bedrooms and a family bathroom which has both a bath and a shower cubicle. Outside to the front there is a driveway with parking for several cars, to the rear the south westerly facing garden measures 64ft and is mainly laid to lawn with a patio area across the rear of the property. Stoneleigh is a highly sought after residential area with a bustling Broadway of shops and restaurants at its heart, as well as a mainline railway station with services to Waterloo every twenty minutes. There is a choice of infant and junior schools within the immediate vicinity and the Historic Nonsuch Park runs alongside the South East side.