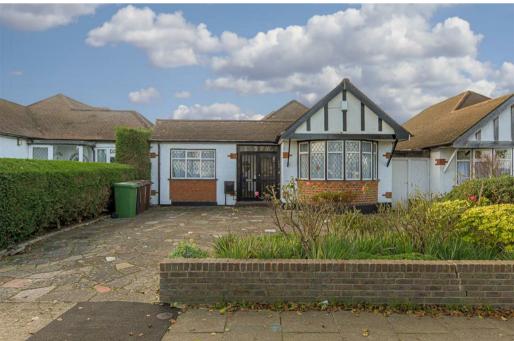

This bright and spacious detached bungalow offers three double bedrooms and is situated in a sought after road within walking distance of locals schools, shops and Stoneleigh mainline railway station.

bay window, 15ft rear aspect lounge/dining room with patio doors overlooking the garden, two frosted porthole windows to the side and a feature fireplace, kitchen with a window overlooking the rear garden and a door to the side providing access to the lean-to which in turn has a door to the garden. There are two double bedrooms and a family bathroom which has both a bath and a shower cubicle. Outside to the front there is a driveway with parking for several cars, to the rear the south westerly facing garden measures 64ft and is mainly laid to lawn with a patio area across the rear of the property. Stoneleigh is a highly sought after residential area with a bustling Broadway of shops and restaurants at its heart, as well as a mainline railway station with services to Waterloo every twenty minutes. There is a choice of infant and junior schools within the immediate vicinity and the Historic Nonsuch Park runs alongside the South East side.