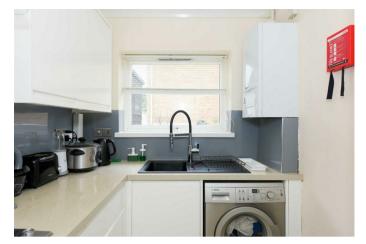

The property has been refurbished to a high standard and offers a bright and spacious lounge / dining room to the rear with a door accessing the garden. The downstairs also benefits from a stylish, contemporary kitchen with fitted appliances.