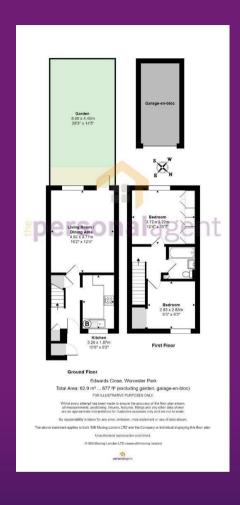

Edwards Close, Worcester Park

## £375,000

- Two Double Bedrooms
- Terraced House
- Lounge / Dining Room
- Refitted Kitchen
- Refitted Bathroom
- Garage en Bloc
- S/W Facing Garden

This smart two double bedroom family home is situated in a Cul de Sac within walking distance of local shops, transport links and schools.

The property has been refurbished to a high standard and offers a bright and spacious lounge / dining room to the rear with a door accessing the garden. The downstairs also benefits from a stylish, contemporary kitchen with fitted appliances.

Upstairs are two spacious double bedrooms with

a modern bathroom fitted between them.

Further features to note include a selection of handy storage cupboards and a charming South West facing garden.

Early viewing essential. Sole agents.