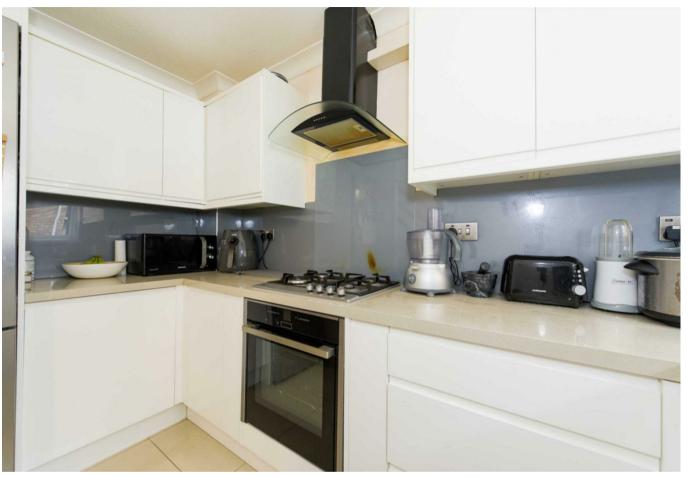

The property has been refurbished to a high standard and offers a bright and spacious lounge / dining room to the rear with a door accessing the garden. The downstairs also benefits from a stylish, contemporary kitchen with fitted appliances.